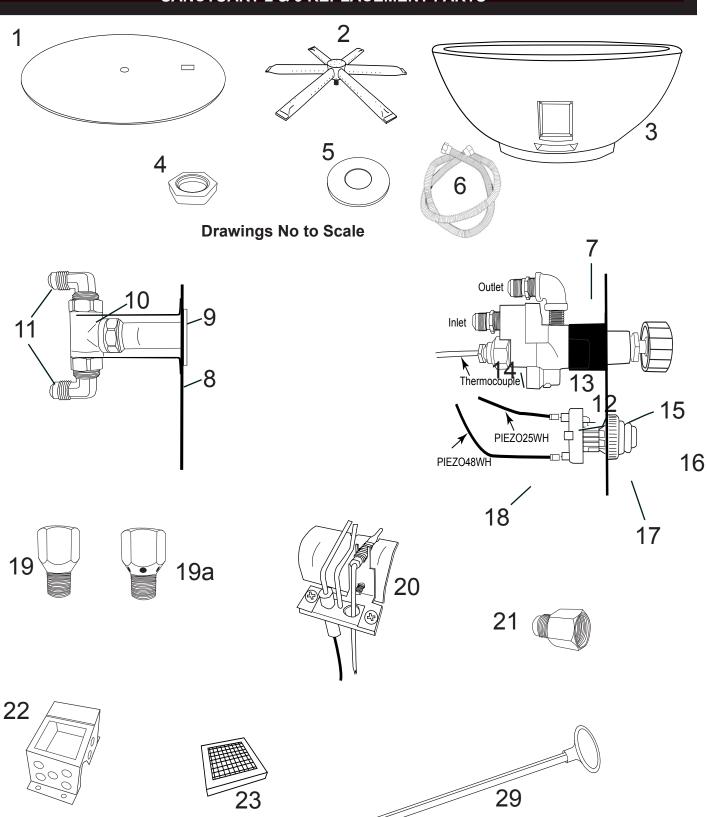

N gas supply at the manual key valve.
- 3. Gas should ignite within 10 seconds or less. If fire feature does not light within 30 seconds, turn key clockwise to turn OFF and wait 5 minutes before trying again. Turn gas supply OFF to check and check main gas supply to ensure it was turned ON.
- 4. Repeat steps 1-4.

#### TURNING OFF SANCTUARY FIRE FEATURE

- 1. Insert key and turn clockwise until key stops. Fire feature will stop.
- 2. After cooling off install cover to protect the Sanctuary Fire Feature (if applicable).



Fig. 14 Lighting fire feature.



# MT Expanded View In Sanctuary Bowl

**Note:** The gas supply may be hard piped into the center of the bowl or an approved flexible gas line can be installed through one of the lower vents.





## **SANCTUARY 2 & 3 REPLACEMENT PARTS**





# **SANCTUARY 2 & 3 REPLACEMENT PARTS LIST**

| ltem | Description                                                        | Qty.        | Part Number     |
|------|--------------------------------------------------------------------|-------------|-----------------|
| 1    | 34-inch round flat stainless disc (used with Sanctuary 2 model)    | 1           | PAN-SS34D       |
| 1    | 26-inch round flat stainless disc (used with Sanctuary 3 model)    | 1           | PAN-SS26D       |
| 2    | 22-inch Spur Burner (used with Sanctuary 2 fire feature)           | 1           | B-SPUR-22       |
| 2    | 16-inch Spur Burner (used with Sanctuary 3 fire feature)           | $\neg \neg$ | B-SPUR-16       |
| 3    | Sanctuary 2- 38¾" Diameter Concrete Bowl                           | 1