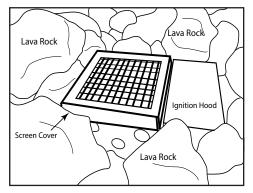

## **TABLE OF CONTENTS**

| Specifications                                       | 4       |
|------------------------------------------------------|---------|
| Preparing a Location for Your Sanctuary Fire Feature | 5       |
| Hard Piping to Fire feature                          | 5       |
| Ventilation Information                              | 5       |
| High Elevation                                       | 5       |
| Gas Pipe Sizing Chart                                | 6       |
| Installation Requirements of Fire Feature            | 7       |
| Typical Installation Drawings                        | 8       |
| Installing Thermocouple Manual Safety (TMSI) System  | 8 & 9   |
| Installation of Lava Rock/Media                      | 10      |
| Installing MT (Match Throw) System                   | 11      |
| Media Specifications                                 | 11      |
| Operation                                            | 12 & 14 |
| Lighting Instructions for TMSI System                | 12      |
| TMSI Expanded View Drawing                           | 13      |
| Lighting Instructions for MT System                  | 14      |
| MT Expanded View Drawing                             | 15      |
| Replacement Parts                                    | 16      |
| Replacement Parts List                               | 17      |
| Maintenance/ Trouble Shooting                        | 18      |
| Optional Accessories                                 | 19      |
| Warranty                                             | 20      |