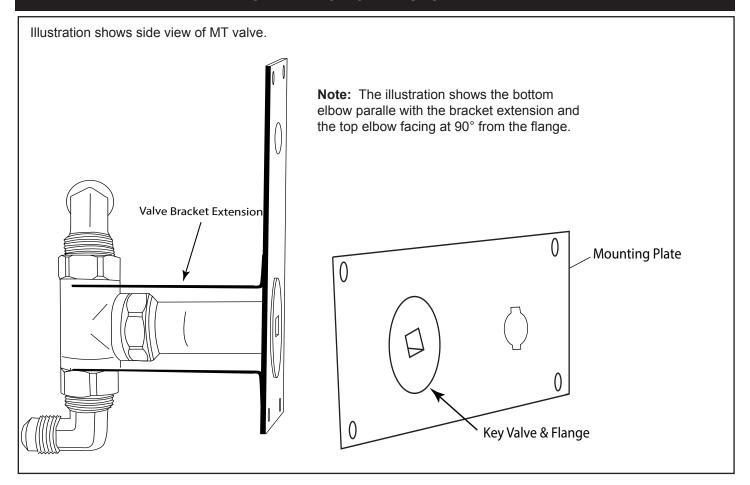

## **TABLE OF CONTENTS**

| Specifications                                       | 4       |
|------------------------------------------------------|---------|
| Preparing a Location for Your Sanctuary Fire Feature | 5       |
| Hard Piping to Fire feature                          | 5       |
| Ventilation Information                              | 5       |
| High Elevation                                       | 5       |
| Gas Pipe Sizing Chart                                | 6       |
| Installation Requirements of Fire Feature            | 7       |
| Typical Installation Drawings                        | 8       |
| Installing Thermocouple Manual Safety (TMSI) System  | 8 & 9   |
| Installation of Lava Rock/Media                      | 10      |
| Installing MT (Match Throw) System                   | 11      |
| Media Specifications                                 | 11      |
| Operation                                            | 12 & 14 |
| Lighting Instructions for TMSI System                | 12      |
| TMSI Expanded View Drawing                           | 13      |
| Lighting Instructions for MT System                  | 14      |
| MT Expanded View Drawing                             | 15      |
| Replacement Parts                                    | 16      |
| Replacement Parts List                               | 17      |
| Maintenance/ Trouble Shooting                        | 18      |
| Optional Accessories                                 | 19      |
| Warranty                                             | 20      |