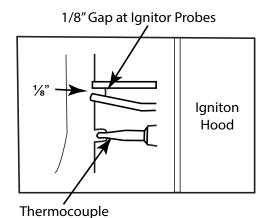

DO NOT DISCARD. THIS MANUAL HAS IMPORTANT OPERATING AND MAINTENANCE INSTRUCTIONS. LEAVE WITH THE HOMEOWNER.

**MODEL:** 

**SERIAL #:** 

THE ROUND FLAT DISC SYSTEM FOR THE SANCTUARY 2 & 3
COMES IN A SEPARATE CARTON HOWEVER, USE THIS
MANUAL FOR ACTUAL INSTALLATION INTO THE SANCTUARY BOWLS

## **TABLE OF CONTENTS**

| Specifications                                       | 4       |
|------------------------------------------------------|---------|
| Preparing a Location for Your Sanctuary Fire Feature | 5       |
| Hard Piping to Fire feature                          | 5       |
| Ventilation Information                              | 5       |
| High Elevation                                       | 5       |
| Gas Pipe Sizing Chart                                | 6       |
| Installation Requirements of Fire Feature            | 7       |
| Typical Installation Drawings                        | 8       |
| Installing Thermocouple Manual Safety (TMSI) System  | 8 & 9   |
| Installation of Lava Rock/Media                      | 10      |
| Installing MT (Match Throw) System                   | 11      |
| Media Specifications                                 | 11      |
| Operation                                            | 12 & 14 |
| Lighting Instructions for TMSI System                | 12      |
| TMSI Expanded View Drawing                           | 13      |
| Lighting Instructions for MT System                  | 14      |
| MT Expanded View Drawing                             | 15      |
| Replacement Parts                                    | 16      |
| Replacement Parts List                               | 17      |
| Maintenance/ Trouble Shooting                        | 18      |
| Optional Accessories                                 | 19      |
| Warranty                                             | 20      |