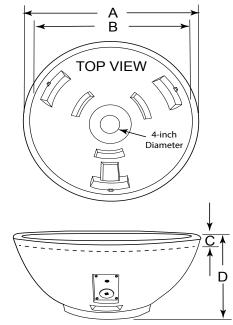

## **SANCTUARY SPECIFICATIONS**

| Model:           | Uses Fire feature Model: | Α       | В      | С      | D      | Е    | F           | G*          |
|------------------|--------------------------|---------|--------|--------|--------|------|-------------|-------------|
| Natural Gas (NG) |                          | Overall | Inside | Inside | Height | Side | Combustible | Combustible |
|                  |                          | Width   | Width  | Depth  |        | Wall | Ceiling     | Floor       |
| SAN2-34DBSTMSI-N | FPB34DBSTMSIN-SAN        | 38¾"    | 35¼"   | 2"     | 18"    | 16"  | 69"         | 15½"        |
| SAN2-34DBSMT-N   | FPB-34DBSMT-N-SAN        | 38¾"    | 35¼"   | 2"     | 18"    | 19"  | 69"         | 15½"        |
| SAN3-26DBSTMSI-N | FPB-26DBSTMSIN-SAN       | 30"     | 27½"   | 2"     | 14"    | 19"  | 69"         | 12"         |
| SAN3-26DBSMT-N   | FPB-26DBSMT-N-SAN        | 30"     | 27½"   | 2"     | 14"    | 19"  | 69"         | 12"         |

Table 1 Sanctuary Specifications

<sup>\*</sup> Dimension shows disc/pan from combustible floor sitting inside the Sanctuary bowl (See Fig. 2).

**Fig. 1** Sanctuary Dimensions (SAN2- lower base is 18" wide x 1½" tall) (SAN3- lower base is 14½ wide x 1¼" tall)