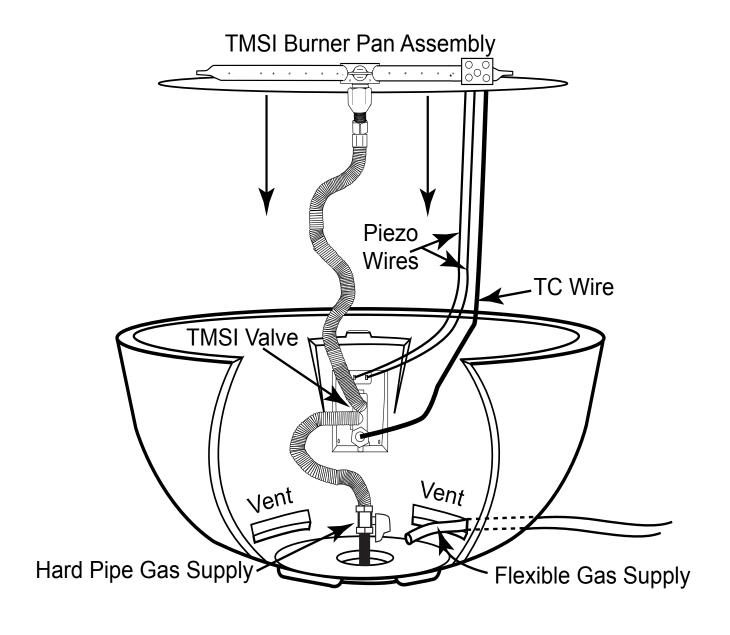

The Sanctuary 2 and 3 can be plumbed with either Natural or Propane (LP) gas. See Fig. 3. If you choose to run hard pipe to Sanctuary models enter through center (bottom) of the bowl; protrude pipe no higher than 6" above ground level.

#### HARD PIPING TO FIRE FEATURE WITHOUT GAS PROXIMITY

**NOTE:** Refer to the NFPA54 (National Fuel Gas Code) for proper pipe sizing. See gas line sizing chart on page 6 of this manual as a reference.

- 1. Turn **OFF** gas supply system. **NOTE**: All gas connections (except for brass to brass) require the following. Clean pipe threads using either a wire brush or steel wool. Apply pipe sealant to the fittings before making any connection.
- 2. **BE CAREFUL!** Ensure all gas connections are snug, but do not over tighten!
- 3. Consult a plumber for proper installation to ensure you are providing adequate gas supply for your application.
- 4. The primary gas shut-off (not supplied) will require a ¾" male flared fitting to enable connection of the stainless steel flex gas line supplied with the fire feature.

#### **FLEXIBLE PIPING TO FIRE FEATURE**

1. Do not place an LP tank inside any fire feature enclosure. Locate all propane (LP) tanks outside the enclosure inside an approved seperate enclosure a minimum of 60" from the Sanctuary 1. Flex line can run through any vent holes.

2. If using Propane gas an FG-LPRK regulator (not included) must be used and a FG-12QDK-2 quick disconnect kit (not supplied) enables the use of a Propane (LP) gas tank connection. See Fig. 3.

Fig 3. Shows gas line using an LP quick disconnect or hard piped with Natural gas.

#### **VENTILATION**

Ventilation is built into the bottom of each concrete fire feature. No additional vents are required. **WARNING**: <u>DO NOT BURY THE BOTTOM OF THE CONCRETE BOWL INTO EARTH OR OTHER TYPE OF MEDIA . THIS CAN OBSTRUCT AIR FLOW VENTILATION AND VOID FIREGEAR WARRANTY.</u>