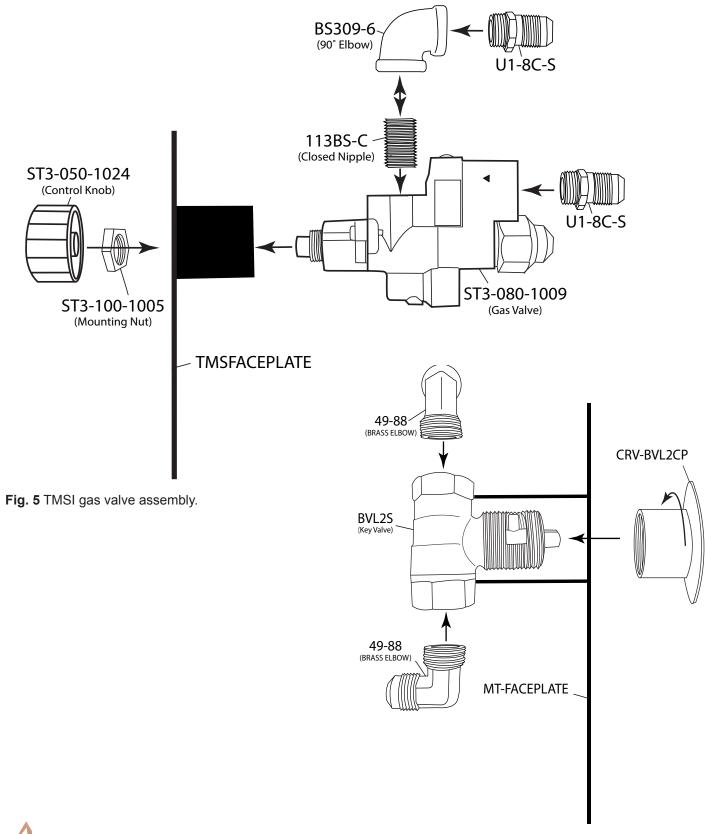

c model. First mount the valve assembly (TMSI or MT) into the Sanctuary model as shown on page 8. Then proceed installing the burner pan assembly with the gas connections. Ensure there is enough "play" in the gas line to enable the burner to easily lift out for service if necessary.

#### **INSTALLING BURNER ORIFICE (OAS)**

Locate the burner nipple underneath the burner pan. Ensure the nipple from on the spur burner has gas rated Teflon tape wrapped around the threads. Thread the OAS (orifice air shutter) on to the nipple of the burning spur clockwise manner. Secure into position. See Fig. 4.



Fig. 4 Installing orifice (OAS).



## **GAS VALVE ASSEMBLY (TMSI & MT)**

Sanctuary fire feature the gas valve assembly comes assembled. The diagrams provide a reference for the specific parts.





Fig. 6 MT gas valve assembly.

## TYPICAL INSTALLATION DRAWINGS





Fig. 7 Typical MT or TMSI installation.

# **INSTALLATION OF TMSI SYSTEM** Piezo Ground Tab Illustration shows side view of TMSI valve and Piezo ignitor. The Piezo module is secured with a PIEZO48WH plastic nut as shown in drawings below. Outlet [ Rating Plate Inlet \ **Bottom of Burner Pan** Illustration above shows ground tab connection for Piezo ignition underneath the burner pan. Thermocouple Remove red button cap and install battery into Piezo ignitor module. Mounting Plate PIEZO25WH 0 Plastic Nut PIEZO48WH **Red Button Cap**

Fig. 8 TMSI typical installation.

#### THERMOCOUPLE ALIGNMENT

It is important check the thermocouple to enure it is properly aligned overtop of the rainshield cutout area and that it did