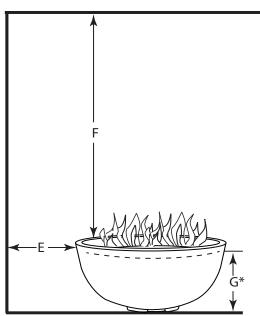

## **SANCTUARY SPECIFICATIONS**

| Model:           | Uses Fire feature Model: | Α       | В      | С      | D      | Е    | F           | G*          |
|------------------|--------------------------|---------|--------|--------|--------|------|-------------|-------------|
| Natural Gas (NG) |                          | Overall | Inside | Inside | Height | Side | Combustible | Combustible |
|                  |                          | Width   | Width  | Depth  |        | Wall | Ceiling     | Floor       |
| SAN2-34DBSTMSI-N | FPB34DBSTMSIN-SAN        | 38¾"    | 35¼"   | 2"     | 18"    | 16"  | 69"         | 15½"        |
| SAN2-34DBSMT-N   | FPB-34DBSMT-N-SAN        | 38¾"    | 35¼"   | 2"     | 18"    | 19"  | 69"         | 15½"        |
| SAN3-26DBSTMSI-N | FPB-26DBSTMSIN-SAN       | 30"     | 27½"   | 2"     | 14"    | 19"  | 69"         | 12"         |
| SAN3-26DBSMT-N   | FPB-26DBSMT-N-SAN        | 30"     | 27½"   | 2"     | 14"    | 19"  | 69"         | 12"         |

**Fig 2**. Clearance to Combustibles (Not to be used in an enclosed space)

| Model:<br>Natural Gas (NG) | NG Factory<br>Orifice | NG<br>Btu's |
|----------------------------|-----------------------|-------------|
| SAN2-34DBSTMSI-N           | #29                   | 65,000      |
| SAN2-34DBSMT-N             | #29                   | 65,000      |
| SAN3-26DBSTMSI-N           | #29                   | 65,000      |
| SAN3-26DBSMT-N             | #29                   | 65,000      |

**WARNING:** Proper clearances from combustible materials must be maintained from all sides, top and bottom of this appliance. Use the specifications listed for proper clearance to combustibles.