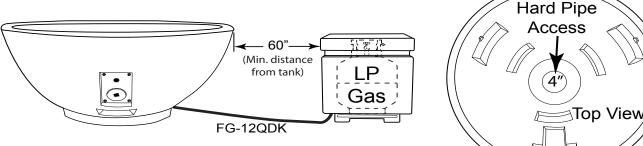

The Sanctuary 2 and 3 can be plumbed with either Natural or Propane (LP) gas. See Fig. 3. If you choose to run hard pipe to Sanctuary models enter through center (bottom) of the bowl; protrude pipe no higher than 6" above ground level.

#### HARD PIPING TO FIRE FEATURE WITHOUT GAS PROXIMITY

**NOTE:** Refer to the NFPA54 (National Fuel Gas Code) for proper pipe sizing. See gas line sizing chart on page 6 of this manual as a reference.

- 1. Turn **OFF** gas supply system. **NOTE**: All gas connections (except for brass to brass) require the following. Clean pipe threads using either a wire brush or steel wool. Apply pipe sealant to the fittings before making any connection.
- 2. **BE CAREFUL!** Ensure all gas connections are snug, but do not over tighten!
- 3. Consult a plumber for proper installation to ensure you are providing adequate gas supply for your application.
- 4. The primary gas shut-off (not supplied) will require a ¾" male flared fitting to enable connection of the stainless steel flex gas line supplied with the fire feature.

#### **FLEXIBLE PIPING TO FIRE FEATURE**

1. Do not place an LP tank inside any fire feature enclosure. Locate all propane (LP) tanks outside the enclosure inside an approved seperate enclosure a minimum of 60" from the Sanctuary 1. Flex line can run through any vent holes.

2. If using Propane gas an FG-LPRK regulator (not included) must be used and a FG-12QDK-2 quick disconnect kit (not supplied) enables the use of a Propane (LP) gas tank connection. See Fig. 3.

Fig 3. Shows gas line using an LP quick disconnect or hard piped with Natural gas.