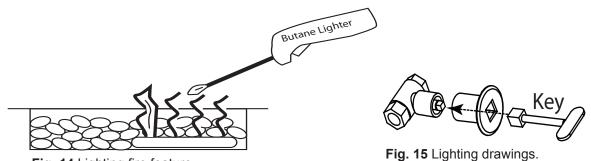

ver fire feature during ignition or operation due to high surface temperatures.

#### MT-LIGHTING INSTRUCTIONS

#### **TURNING ON SANCTUARY FIRE FEATURE**

- 1. Light a Butane lighter inside edge of the Sanctuary fire feature over an end of the burner tube area.
- 2. Turn ON gas supply at the manual key valve.
- 3. Gas should ignite within 10 seconds or less. If fire feature does not light within 30 seconds, turn key clockwise to turn OFF and wait 5 minutes before trying again. Turn gas supply OFF to check and check main gas supply to ensure it was turned ON.
- 4. Repeat steps 1-4.

#### TURNING OFF SANCTUARY FIRE FEATURE

- 1. Insert key and turn clockwise until key stops. Fire feature will stop.
- 2. After cooling off install cover to protect the Sanctuary Fire Feature (if applicable).



Fig. 14 Lighting fire feature.



# MT Expanded View In Sanctuary Bowl

**Note:** The gas supply may be hard piped into the center of the bowl or an approved flexible gas line can be installed through one of the lower vents.





## **SANCTUARY 2 & 3 REPLACEMENT PARTS**





# **SANCTUARY 2 & 3 REPLACEMENT PARTS LIST**

| ltem | Description                                                        | Qty.        | Part Number     |
|------|--------------------------------------------------------------------|-------------|-----------------|
| 1    | 34-inch round flat stainless disc (used with Sanctuary 2 model)    | 1           | PAN-SS34D       |
| 1    | 26-inch round flat stainless disc (used with Sanctuary 3 model)    | 1           | PAN-SS26D       |
| 2    | 22-inch Spur Burner (used w