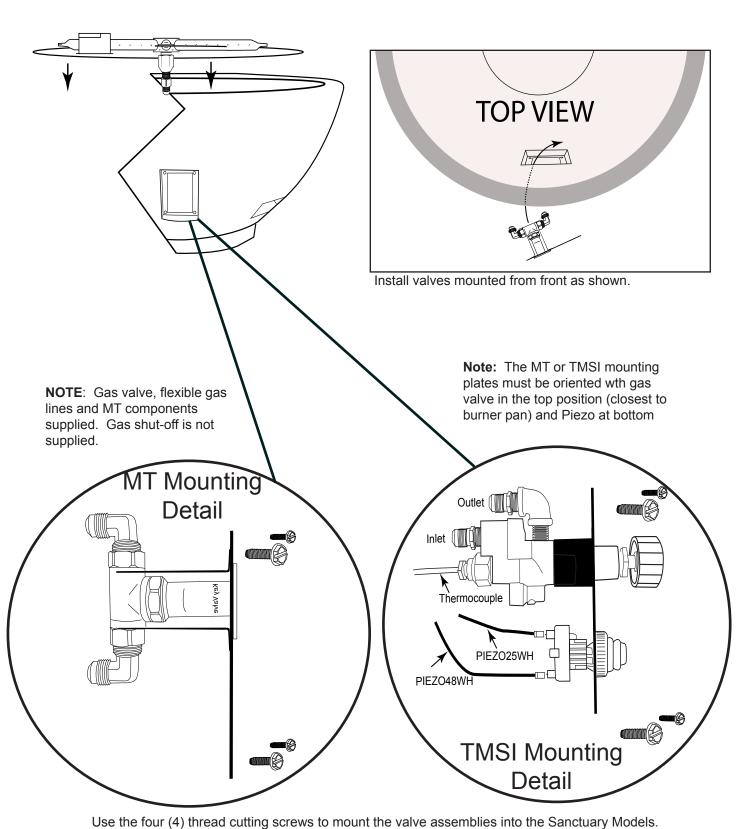

ry model as shown on page 8. Then proceed installing the burner pan assembly with the gas connections. Ensure there is enough "play" in the gas line to enable the burner to easily lift out for service if necessary.

#### **INSTALLING BURNER ORIFICE (OAS)**

Locate the burner nipple underneath the burner pan. Ensure the nipple from on the spur burner has gas rated Teflon tape wrapped around the threads. Thread the OAS (orifice air shutter) on to the nipple of the burning spur clockwise manner. Secure into position. See Fig. 4.



Fig. 4 Installing orifice (OAS).



## **GAS VALVE ASSEMBLY (TMSI & MT)**

Sanctuary fire feature the gas valve assembly comes assembled. The diagrams provide a reference for the specific parts.





Fig. 6 MT gas valve assembly.

## TYPICAL INSTALLATION DRAWINGS





Fig. 7 Typical MT or TMSI installation.

# **INSTALLATION OF TMSI SYSTEM** Piezo Ground Tab Illustration shows side view of TMSI valve and Piezo ignitor. The Piezo module is secured with a PIEZO48WH plastic nut as shown in drawings below. Outlet [ Rating Plate Inlet \ **Bottom of Burner Pan** Illustration above shows ground tab connection for Piezo ignition underneath the burner pan. Thermocouple Remove red button cap and install battery into Piezo ignitor module. Mounting Plate PIEZO25WH 0 Plastic Nut PIEZO48WH **Red Button Cap**

Fig. 8 TMSI typical installation.

#### THERMOCOUPLE ALIGNMENT

It is important check the thermocouple to enure it is properly aligned overtop of the rainshield cutout area and that it did not move during shipping. Before lighting remove the screen cover of