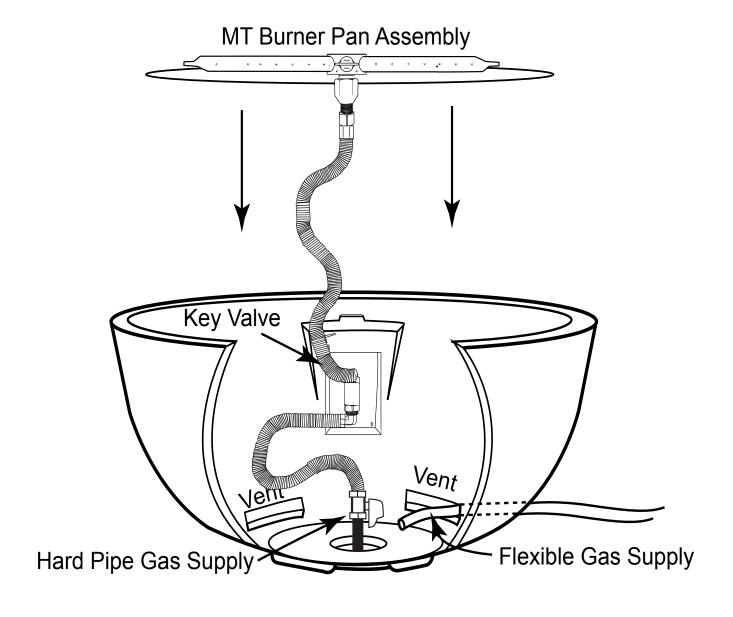

The Sanctuary 2 and 3 can be plumbed with either Natural or Propane (LP) gas. See Fig. 3. If you choose to run hard pipe to Sanctuary models enter through center (bottom) of the bowl; protrude pipe no higher than 6" above ground level.

#### HARD PIPING TO FIRE FEATURE WITHOUT GAS PROXIMITY

**NOTE:** Refer to the NFPA54 (National Fuel Gas Code) for proper pipe sizing. See gas line sizing chart on page 6 of this manual as a reference.

- 1. Turn **OFF** gas supply system. **NOTE**: All gas connections (except for brass to brass) require the following. Clean pipe threads using either a wire brush or steel wool. Apply pipe sealant to the fittings before making any connection.
- 2. **BE CAREFUL!** Ensure all gas connections are snug, but do not over tighten!
- 3. Consult a plumber for proper installation to ensure you are providing adequate gas supply for your application.
- 4. The primary gas shut-off (not supplied) will require a ¾" male flared fitting to enable connection of the stainless steel flex gas line supplied with the fire feature.

#### **FLEXIBLE PIPING TO FIRE FEATURE**

1. Do not place an LP tank inside any fire feature enclosure. Locate all propane (LP) tanks outside the enclosure inside an approved seperate enclosure a minimum of 60" from the Sanctuary 1. Flex line can run through any vent holes.

2. If using Propane gas an FG-LPRK regulator (not included) must be used and a FG-12QDK-2 quick disconnect kit (not supplied) enables the use of a Propane (LP) gas tank connection. See Fig. 3.

Fig 3. Shows gas line using an LP quick disconnect or hard piped with Natural gas.

#### **VENTILATION**

Ventilation is built into the bottom of each concrete fire feature. No additional vents are required. **WARNING**: <u>DO NOT BURY THE BOTTOM OF THE CONCRETE BOWL INTO EARTH OR OTHER TYPE OF MEDIA . THIS CAN OBSTRUCT AIR FLOW VENTILATION AND VOID FIREGEAR WARRANTY.</u>