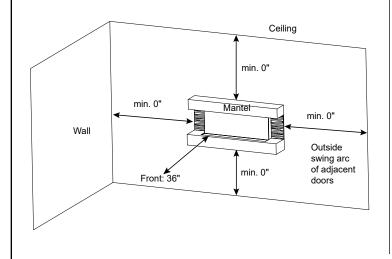

nual for all details and requirements before making a final design layout decision.

# Format 43" Floating Mantel Wall-Mount

**Electric Fireplace** 

| Model      | BTU Output | Width              | Height            | Depth           | Viewing Area<br>(F x G)           |
|------------|------------|--------------------|-------------------|-----------------|-----------------------------------|
| SF-FM43-WH | 5000       | 43-5/16"<br>[1100] | 23-5/16"<br>[592] | 9-7/8"<br>[250] | 36-1/16" x 12-5/8"<br>[916 x 321] |

#### FRONT VIEW



#### SIDE VIEW



# **ELECTRICAL CONNECTION REQUIREMENTS**

| CIRCUIT            | CONNECTION METHOD   | BTUS  |
|--------------------|---------------------|-------|
| 15 AMP, 120V/60 Hz | Plug-in or hardwire | 5,000 |

# LOCATION AND CLEARANCES REQUIREMENTS



# LOCATION OF OUTLET RECEPTACLE



An electrical receptacle may be discretely located under the bottom mantel. When planning the location of the appliance, special care is required to ensure the wall mount bracket is located a sufficient distance above the electrical receptacle.



Product information provided is not complete and is subject to change without notice. Product installation must adhere strictly to instructions accompanying product to avoid risk of fire and potential injury.



CSA C22.2 No 46-2013

Specifications SF-FM50-WH



Please consult the manufacturer's installation manual for all details and requirements before making a final design layout decision.

# Format 50" Floating Mantel Wall-Mount

SIDE VIEW

**Electric Fireplace** 

| Model      | BTU Output | Width