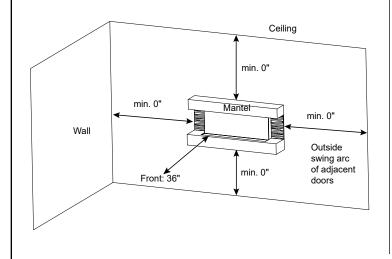

making a final design layout decision.

# Format 60" Floating Mantel Wall-Mount

**Electric Fireplace** 

| Model      | BTU Output | Width             | Height            | Depth           | Sides              | Viewing Area<br>(F x G)           |
|------------|------------|-------------------|-------------------|-----------------|--------------------|-----------------------------------|
| SF-FM60-WH | 5000       | 59-7/8"<br>[1520] | 23-5/16"<br>[592] | 9-7/8"<br>[250] | 11-13/16"<br>[300] | 36-1/16" x 12-5/8"<br>[916 x 321] |

# **FRONT VIEW**





# **ELECTRICAL CONNECTION REQUIREMENTS**

| CIRCUIT            | CONNECTION METHOD   | BTUS  |
|--------------------|---------------------|-------|
| 15 AMP, 120V/60 Hz | Plug-in or hardwire | 5,000 |

# LOCATION AND CLEARANCES REQUIREMENTS



# LOCATION OF OUTLET RECEPTACLE



An electrical receptacle may be discretely located under the bottom mantel. When planning the location of the appliance, special care is required to ensure the wall mount bracket is located a sufficient distance above the electrical receptacle.



Product information provided is not complete and is subject to change without notice. Product installation must adhere strictly to instructions accompanying product to avoid risk of fire and potential injury.



CSA C22.2 No 46-2013