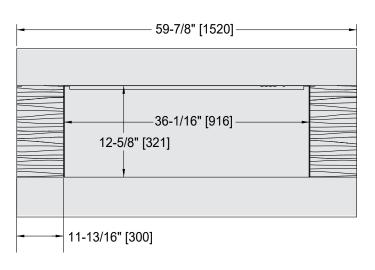

# Format 60" Floating Mantel Wall-Mount

**Electric Fireplace** 

| Model      | BTU Output | Width             | Height            | Depth           | Sides              | Viewing Area<br>(F x G)           |
|------------|------------|-------------------|-------------------|-----------------|--------------------|-----------------------------------|
| SF-FM60-WH | 5000       | 59-7/8"<br>[1520] | 23-5/16"<br>[592] | 9-7/8"<br>[250] | 11-13/16"<br>[300] | 36-1/16" x 12-5/8"<br>[916 x 321] |

# **FRONT VIEW**