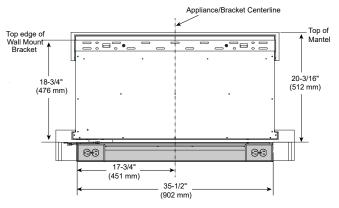

# LOCATION OF OUTLET RECEPTACLE

An electrical receptacle may be discretely located under the bottom mantel. When planning the location of the appliance, special care is required to ensure the wall mount bracket is located a sufficient distance above the electrical receptacle.