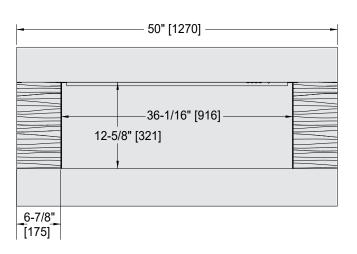

# Format 50" Floating Mantel Wall-Mount

SIDE VIEW

**Electric Fireplace** 

| Model      | BTU Output | Width         | Height            | Depth           | Sides           | Viewing Area<br>(F x G)           |
|------------|------------|---------------|-------------------|-----------------|-----------------|-----------------------------------|
| SF-FM50-WH | 5000       | 50"<br>[1270] | 23-5/16"<br>[592] | 9-7/8"<br>[250] | 6-7/8"<br>[175] | 36-1/16" x 12-5/8"<br>[916 x 321] |

#### **FRONT VIEW**

9-7/8"

[250]