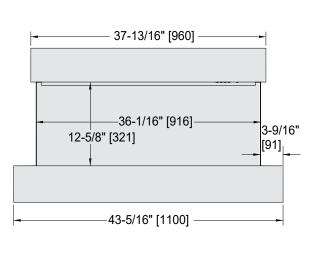

# Format 43" Floating Mantel Wall-Mount

**Electric Fireplace** 

| Model      | BTU Output | Width              | Height            | Depth           | Viewing Area<br>(F x G)           |
|------------|------------|--------------------|-------------------|-----------------|-----------------------------------|
| SF-FM43-WH | 5000       | 43-5/16"<br>[1100] | 23-5/16"<br>[592] | 9-7/8"<br>[250] | 36-1/16" x 12-5/8"<br>[916 x 321] |

#### FRONT VIEW