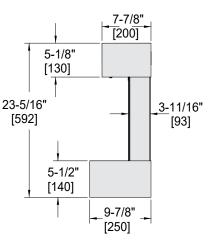

# Format 43" Floating Mantel Wall-Mount

**Electric Fireplace** 

| Model      | BTU Output | Width              | Height            | Depth           | Viewing Area<br>(F x G)           |
|------------|------------|--------------------|-------------------|-----------------|-----------------------------------|
| SF-FM43-WH | 5000       | 43-5/16"<br>[1100] | 23-5/16"<br>[592] | 9-7/8"<br>[250] | 36-1/16" x 12-5/8"<br>[916 x 321] |

#### SIDE VIEW