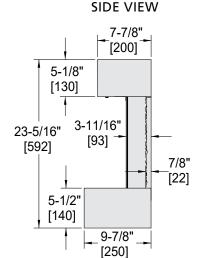

#### SIDE VIEW

# Format 60" Floating Mantel Wall-Mount

**Electric Fireplace** 

| Model      | BTU Output | Width             | Height            | Depth           | Sides              | Viewing Area<br>(F x G)           |
|------------|------------|-------------------|-------------------|-----------------|--------------------|-----------------------------------|
| SF-FM60-WH | 5000       | 59-7/8"<br>[1520] | 23-5/16"<br>[592] | 9-7/8"<br>[250] | 11-13/16"<br>[300] | 36-1/16" x 12-5/8"<br>[916 x 321] |