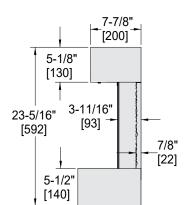

#### SIDE VIEW

# Format 50" Floating Mantel Wall-Mount

SIDE VIEW

**Electric Fireplace** 

| Model      | BTU Output | Width         | Height            | Depth           | Sides           | Viewing Area<br>(F x G)           |
|------------|------------|---------------|-------------------|-----------------|-----------------|-----------------------------------|
| SF-FM50-WH | 5000       | 50"<br>[1270] | 23-5/16"<br>[592] | 9-7/8"<br>[250] | 6-7/8"<br>[175] | 36-1/16" x 12-5/8"<br>[916 x 321] |