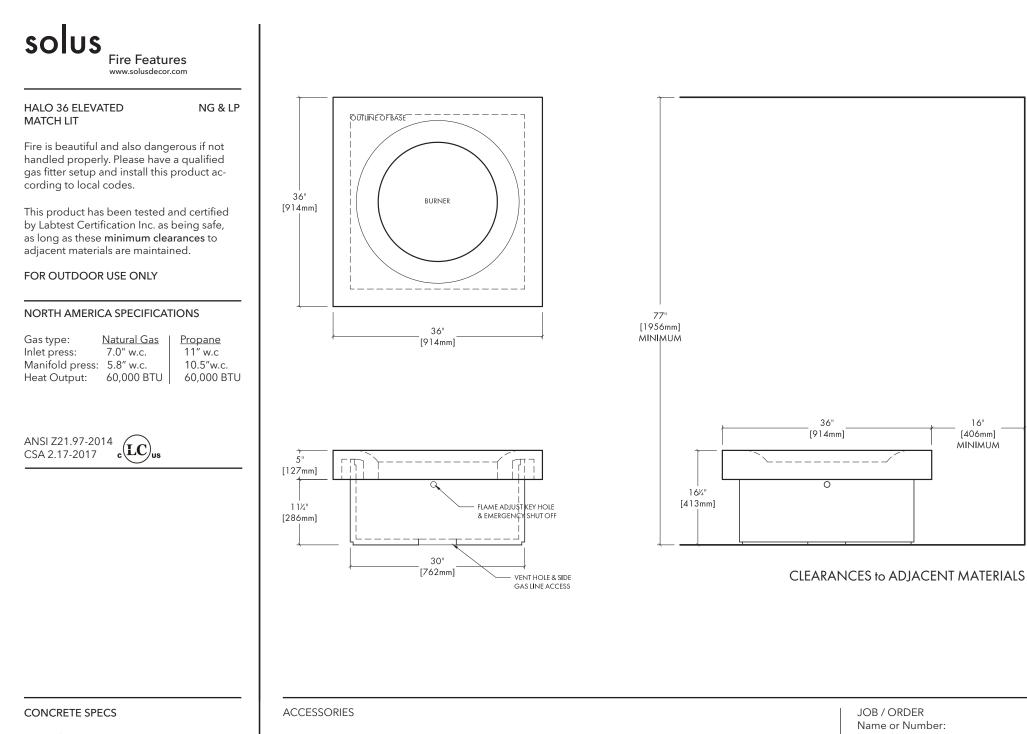

### JOB / ORDER Name or Number:

16"

[406mm]

MINIMUM

36"

. [914mm]

0

Strength: Weight: