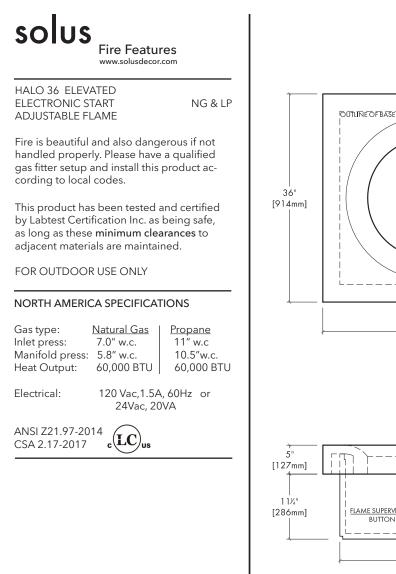

# NOTE:

The site Electrician must provide a <u>switched</u> electrical line to the firepit location. SEE: *Electronic Ignition Set up Schematic*.