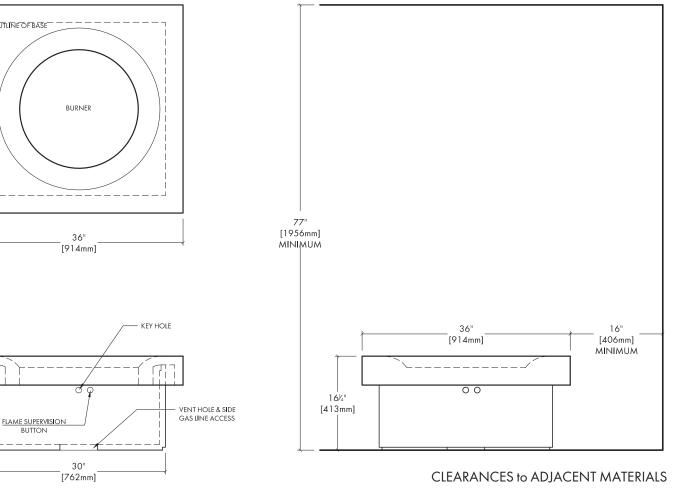

### JOB / ORDER Name or Number:

16"

[406mm]

MINIMUM

36"

. [914mm]

0

Strength: Weight: