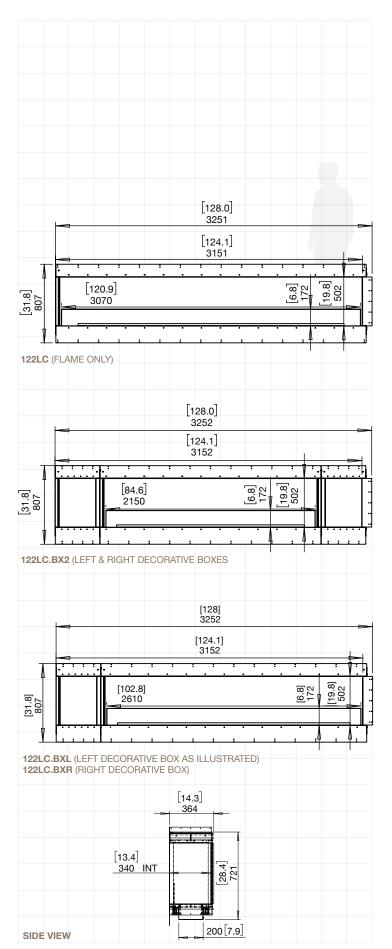

### FLEX122

#### ESF.1.FX.122LC

| Weight                 | 171.7kg [377.7lbs] (Incl. burner/s, glass charcoal, glass |
|------------------------|-----------------------------------------------------------|
| Burner                 | XL900 x 3                                                 |
| Volume Capacity        | 9 Litres [2.4 Gallons] x 3                                |
| Heats on Average       | Over 180 square metres [1935 square feet]                 |
| Burn Time              | 8 - 13 hours (approx)                                     |
| Minimum<br>Room Size   | 330 cubic metres<br>[11652 cubic feet] per fireplace      |
| Minimum<br>Wall Length | 3,315mm [131in]                                           |
|                        |                                                           |

### ESF.1.FX.122LC.BX2

| Weight                 | 169.1kg [372lbs] (Incl. burner/s, glass charcoal, glass) |
|------------------------|----------------------------------------------------------|
| Burner                 | XL900 x 2                                                |
| Volume Capacity        | 9 Litres [2.4 Gallons] x 2                               |
| Heats on Average       | Over 120 square metres [1290 square feet]                |
| Burn Time              | 8 - 13 hours (approx)                                    |
| Minimum<br>Room Size   | 220 cubic metres<br>[7768 cubic feet] per fireplace      |
| Minimum<br>Wall Length | 3,315mm [131in]                                          |

ESF.1.FX.**122LC.BXL** ESF.1.FX.**122LC.BXR** 

| • •                                                        |
|------------------------------------------------------------|
| 173.4kg [381.5lbs] (Incl. burner/s, glass charcoal, glass) |
| XL1200 x 2                                                 |
| 10 Litres [2.6 Gallons] x 2                                |
| Over 130 square metres [1400 square feet]                  |
| 9 - 14 hours (approx)                                      |
| 230 cubic metres<br>[8122 cubic feet] per fireplace        |
| 3,315mm [131in]                                            |
|                                                            |

Physical model dimensions should be verified against cut out dimensions BEFORE installation begins to confirm tolerances align.

These values are indicative only and may vary depending on the model purchased, installation, and the seasonal resource used to manufacture e-NRG.