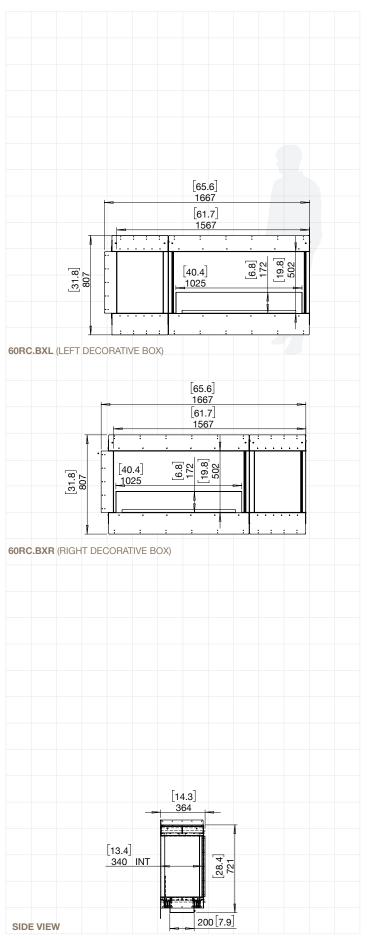

### FLEX60

ESF.1.FX.**60RC.BXL** ESF.1.FX.**60RC.BXR** 

| Weight                               | 87.1kg [191.6lbs] (Incl. burner/s, glass charcoal, glass) |
|--------------------------------------|-----------------------------------------------------------|
| Burner                               | XL700 x 1                                                 |
| Volume Capacity                      | 7 Litres [1.8 Gallons]                                    |
| Heats on Average (when used indoors) | Over 50 square metres<br>[538 square feet]                |
| Burn Time                            | 9 - 12 hours (approx)                                     |
| Minimum<br>Room Size                 | 90 cubic metres<br>[3178 cubic feet] per fireplace.       |
| Minimum<br>Wall Length               | 1,730mm [68in]                                            |

Physical model dimensions should be verified against cut out dimensions BEFORE installation begins to confirm tolerances align.

These values are indicative only and may vary depending on the model purchased, installation, and the seasonal resource used to manufacture e-NRG.