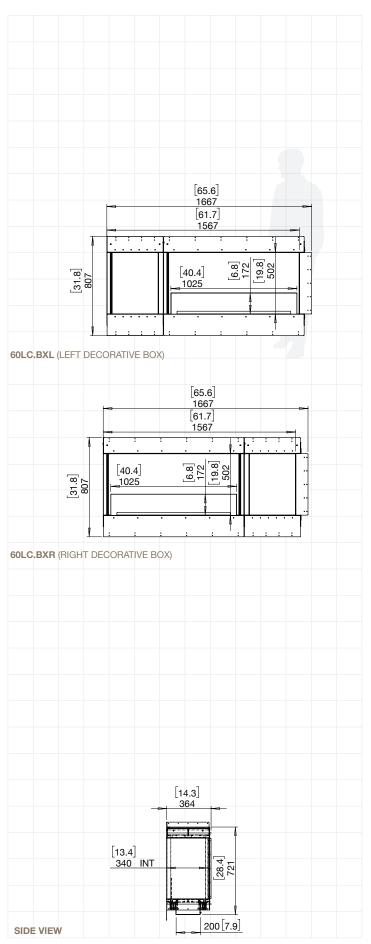

### FLEX60

ESF.1.FX.**60LC.BXL** ESF.1.FX.**60LC.BXR** 

| 87.1kg [191.6lbs] (Incl. burner/s, glass charcoal, glass) |
|-----------------------------------------------------------|
| XL700 x 1                                                 |
| 7 Litres [1.8 Gallons]                                    |
| Over 50 square metres<br>[538 square feet]                |
| 9 - 12 hours (approx)                                     |
| 90 cubic metres<br>[3178 cubic feet] per fireplace.       |
| 1,730mm [68in]                                            |
|                                                           |

Physical model dimensions should be verified against cut out dimensions BEFORE installation begins to confirm tolerances align.

These values are indicative only and may vary depending on the model purchased, installation, and the seasonal resource used to manufacture e-NRG.