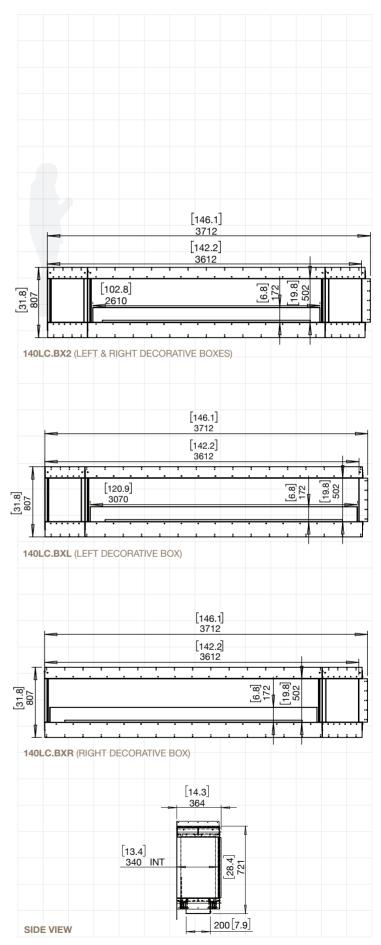

### FLEX140

### ESF.1.FX.140LC.BX2

| Weight                 | 197.1kg [433.6lbs] (Incl. burner/s, glass charcoal, glass) |
|------------------------|------------------------------------------------------------|
| Burner                 | XL1200 x 2                                                 |
| Volume Capacity        | 10 Litres [2.6 Gallons] x 2                                |
| Heats on Average       | Over 130 square metres [1400 square feet]                  |
| Burn Time              | 9 - 14 hours (approx)                                      |
| Minimum<br>Room Size   | 230 cubic metres<br>[8122 cubic feet] per fireplace        |
| Minimum<br>Wall Length | 3,775mm [149in]                                            |
|                        |                                                            |

### ESF.1.FX.**140LC.BXL** ESF.1.FX.**140LC.BXR**

| Weight                 | 195.4kg [429.9lbs] (Incl. burner/s, glass charcoal, glass) |
|------------------------|------------------------------------------------------------|
| Burner                 | XL900 x 3                                                  |
| Volume Capacity        | 9 Litres [2.4 Gallons] x 3                                 |
| Heats on Average       | Over 180 square metres<br>[1935 square feet]               |
| Burn Time              | 8 - 13 hours (approx)                                      |
| Minimum<br>Room Size   | 330 cubic metres<br>[11652 cubic feet] per fireplace       |
| Minimum<br>Wall Length | 3,775mm [149in]                                            |
|                        |                                                            |

Physical model dimensions should be verified against cut out dimensions BEFORE installation begins to confirm tolerances align.

These values are indicative only and may vary depending on the model purchased, installation, and the seasonal resource used to manufacture e-NRG.