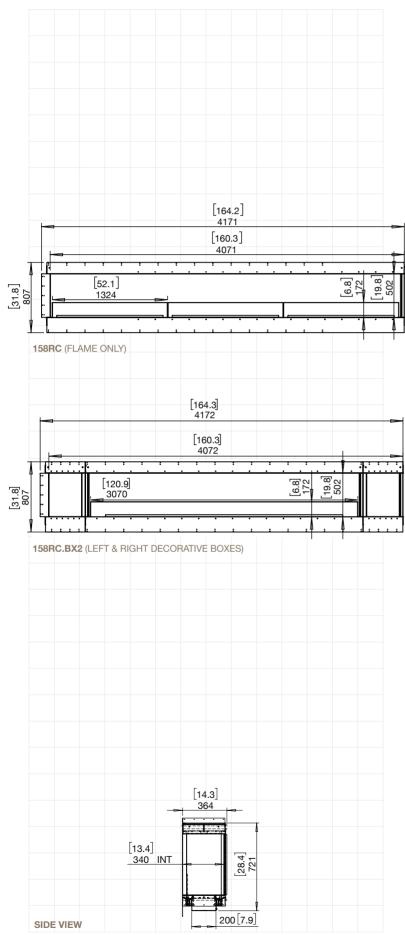

### FLEX158

### ESF.1.FX.158RC

| Weight                 | 225.5kg [496.1lbs] (Incl. burner/s, glass charcoal, glass) |
|------------------------|------------------------------------------------------------|
| Burner                 | XL1200 x 3                                                 |
| Volume Capacity        | 10 Litres [2.6 Gallons] x 3                                |
| Heats on Average       | Over 195 square metres [2100 square feet]                  |
| Burn Time              | 9 - 14 hours (approx)                                      |
| Minimum<br>Room Size   | 345 cubic metres<br>[12183 cubic feet] per fireplace       |
| Minimum<br>Wall Length | 4,235mm [167in]                                            |

## ESF.1.FX.**158RC.BX2**

| Weight                 | 219.1kg [482lbs] (Incl. burner/s, glass charcoal, glass) |
|------------------------|----------------------------------------------------------|
| Burner                 | XL900 x 3                                                |
| Volume Capacity        | 9 Litres [2.4 Gallons] x 3                               |
| Heats on Average       | Over 180 square metres [1935 square feet]                |
| Burn Time              | 8 - 13 hours (approx)                                    |
| Minimum<br>Room Size   | 330 cubic metres<br>[11652 cubic feet] per fireplace     |
| Minimum<br>Wall Length | 4,235mm [167in]                                          |
|                        |                                                          |

Physical model dimensions should be verified against cut out dimensions BEFORE installation begins to confirm tolerances align.

These values are indicative only and may vary depending on the model purchased, installation, and the seasonal resource used to manufacture e-NRG.