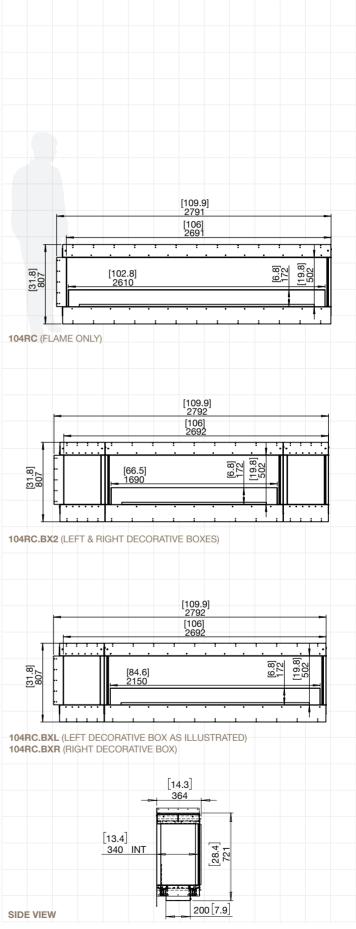

### FLEX<sub>104</sub>

#### ESF.1.FX.104RC

| Weight                 | 149.5kg [328.9lbs] (Incl. burner/s, glass charcoal, glass) |
|------------------------|------------------------------------------------------------|
| Burner                 | XL1200 x 2                                                 |
| Volume Capacity        | 10 Litres [2.6 Gallons] x 2                                |
| Heats on Average       | Over 130 square metres [1400 square feet]                  |
| Burn Time              | 9 - 14 hours (approx)                                      |
| Minimum<br>Room Size   | 230 cubic metres<br>[8122 cubic feet] per fireplace        |
| Minimum<br>Wall Length | 2,855mm [112in]                                            |
|                        |                                                            |

## ESF.2.FX.104RC.BX2

| 201.2.17.101101272     |                                                            |
|------------------------|------------------------------------------------------------|
| Weight                 | 146.9kg [323.2lbs] (Incl. burner/s, glass charcoal, glass) |
| Burner                 | XL1200 x 1                                                 |
| Volume Capacity        | 10 Litres [2.6 Gallons] x 1                                |
| Heats on Average       | Over 65 square metres [700 square feet]                    |
| Burn Time              | 9 - 14 hours (approx)                                      |
| Minimum<br>Room Size   | 115 cubic metres<br>[4061 cubic feet] per fireplace        |
| Minimum<br>Wall Length | 2,855mm [112in]                                            |
|                        |                                                            |

# ESF.1.FX.104RC.BXL

| ESF.1.FX.104RC.BXR     |                                                            |
|------------------------|------------------------------------------------------------|
| Weight                 | 145.4kg [319.9lbs] (Incl. burner/s, glass charcoal, glass) |
| Burner                 | XL900 x 2                                                  |
| Volume Capacity        | 9 Litres [2.4 Gallons] x 2                                 |
| Heats on Average       | Over 120 square metres [1290 square feet]                  |
| Burn Time              | 8 - 13 hours (approx)                                      |
| Minimum<br>Room Size   | 220 cubic metres<br>[7768 cubic feet] per fireplace        |
| Minimum<br>Wall Length | 2,855mm [112in]                                            |

Physical model dimensions should be verified against cut out dimensions BEFORE installation begins to confirm tolerances align.

These values are indicative only and may vary depending on the model purchased, installation, and the seasonal resource used to manufacture e-NRG.