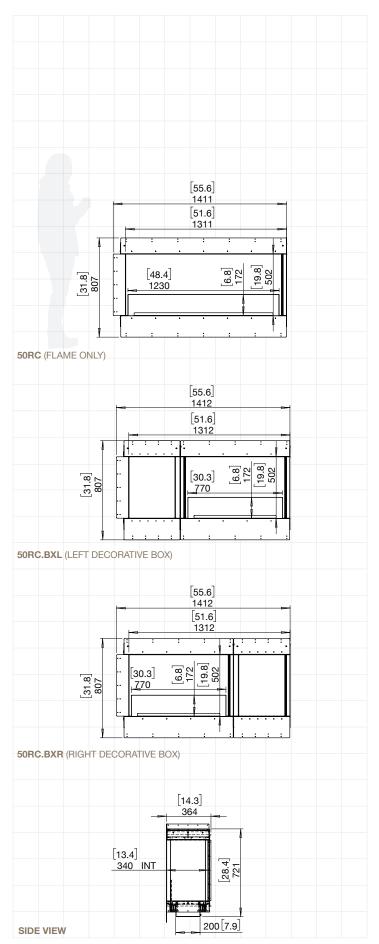

### FLEX50

### ESF.1.FX.50RC

| Weight                               | 71.6kg [157.5lbs] (Incl. burner/s, glass charcoal, glass) |
|--------------------------------------|-----------------------------------------------------------|
| Burner                               | XL900 x 1                                                 |
| Volume Capacity                      | 9 Litres [2.4 Gallons]                                    |
| Heats on Average (when used indoors) | Over 60 square metres<br>[645 square feet]                |
| Burn Time                            | 8 - 13 hours (approx)                                     |
| Minimum<br>Room Size                 | 110 cubic metres [3884 cubic feet] per fireplace.         |
| Minimum<br>Wall Length               | 1,475mm [58in]                                            |
|                                      |                                                           |

### ESF.1.FX.50RC.BXL ESF.1.FX.50RC.BXR

| Weight                               | 73.1kg [160.8lbs] (Incl. burner/s, glass charcoal, glass) |
|--------------------------------------|-----------------------------------------------------------|
| Burner                               | XL500 x 1                                                 |
| Volume Capacity                      | 5 Litres [1.3 Gallons]                                    |
| Heats on Average (when used indoors) | Over 40 square metres [430.6 square feet]                 |
| Burn Time                            | 10 - 13 hours (approx)                                    |
| Minimum<br>Room Size                 | 80 cubic metres [2825 cubic feet] per fireplace.          |
| Minimum<br>Wall Length               | 1,475mm [58in]                                            |

Physical model dimensions should be verified against cut out dimensions BEFORE installation begins to confirm tolerances align.

These values are indicative only and may vary depending on the model purchased, installation, and the seasonal resource used to manufacture e-NRG.