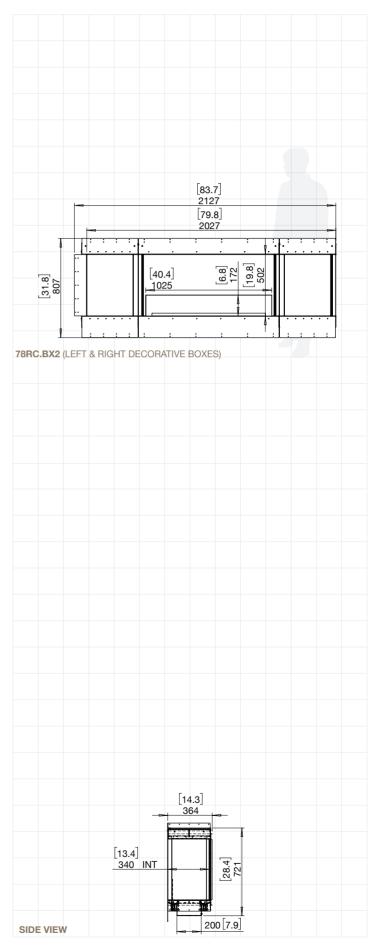

### ESF.1.FX.78RC.BX2

| Weight                               | 111kg [244.2lbs] (Incl. burner/s, glass charcoal, glass) |
|--------------------------------------|----------------------------------------------------------|
| Burner                               | XL700 x 1                                                |
| Volume Capacity                      | 7 Litres [1.8 Gallons]                                   |
| Heats on Average (when used indoors) | Over 50 square metres<br>[538 square feet]               |
| Burn Time                            | 9 - 12 hours (approx)                                    |
| Minimum<br>Room Size                 | 90 cubic metres<br>[3178 cubic feet] per fireplace.      |
| Minimum<br>Wall Length               | 2,190mm [86in]                                           |
|                                      |                                                          |

Physical model dimensions should be verified against cut out dimensions BEFORE installation begins to confirm tolerances align.

These values are indicative only and may vary depending on the model purchased, installation, and the seasonal resource used to manufacture e-NRG.