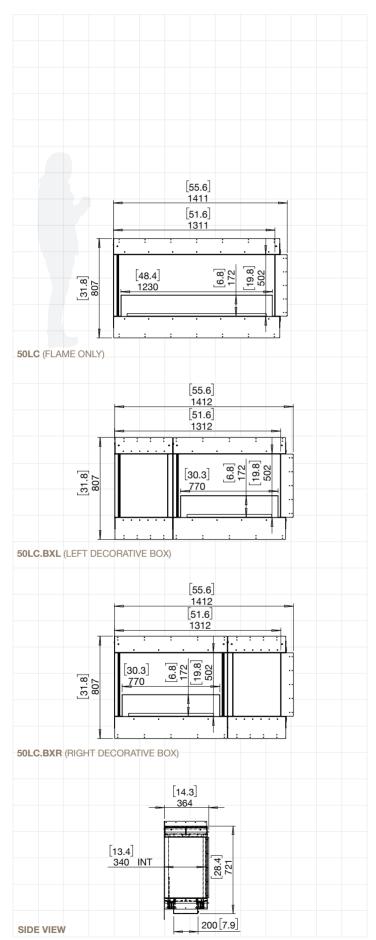

### FLEX50

### ESF.1.FX.50LC

| Weight                               | 71.6kg [157.5lbs] (Incl. burner/s, glass charcoal, glass) |
|--------------------------------------|-----------------------------------------------------------|
| Burner                               | XL900 x 1                                                 |
| Volume Capacity                      | 9 Litres [2.4 Gallons]                                    |
| Heats on Average (when used indoors) | Over 60 square metres [645 square feet]                   |
| Burn Time                            | 8 - 13 hours (approx)                                     |
| Minimum<br>Room Size                 | 110 cubic metres [3884 cubic feet] per fireplace.         |
| Minimum<br>Wall Length               | 1,475mm [58in]                                            |

ESF.1.FX.**50LC.BXL** ESF.1.FX.**50LC.BXR** 

| Weight                               | 73.1kg [160.8lbs] (Incl. burner/s, glass charcoal, glass) |
|--------------------------------------|-----------------------------------------------------------|
| Burner                               | XL500 x 1                                                 |
| Volume Capacity                      | 5 Litres [1.3 Gallons]                                    |
| Heats on Average (when used indoors) | Over 40 square metres [430.6 square feet]                 |
| Burn Time                            | 10 - 13 hours (approx)                                    |
| Minimum<br>Room Size                 | 80 cubic metres [2825 cubic feet] per fireplace.          |
| Minimum<br>Wall Length               | 1,475mm [58in]                                            |

Physical model dimensions should be verified against cut out dimensions BEFORE installation begins to confirm tolerances align.

These values are indicative only and may vary depending on the model purchased, installation, and the seasonal resource used to manufacture e-NRG.