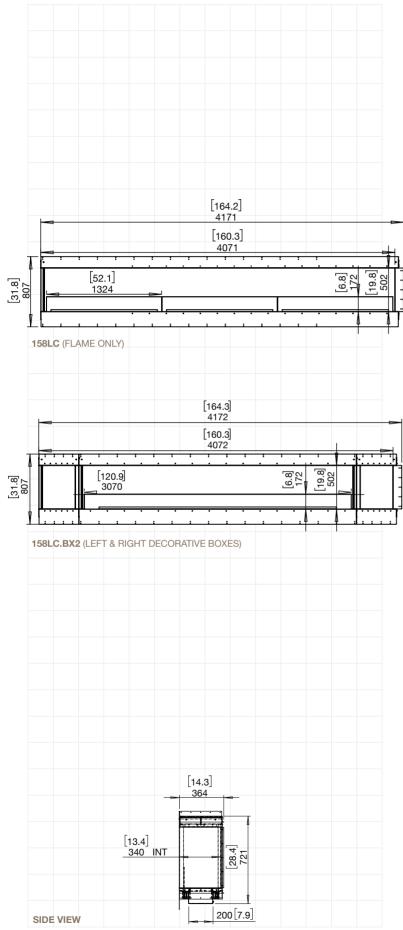

### FLEX158

### ESF.1.FX.158LC

| Weight                 | 225.5kg [496.1lbs] (Incl. burner/s, glass charcoal, glass) |
|------------------------|------------------------------------------------------------|
| Burner                 | XL1200 x 3                                                 |
| Volume Capacity        | 10 Litres [2.6 Gallons] x 3                                |
| Heats on Average       | Over 195 square metres [2100 square feet]                  |
| Burn Time              | 9 - 14 hours (approx)                                      |
| Minimum<br>Room Size   | 345 cubic metres<br>[12183 cubic feet] per fireplace       |
| Minimum<br>Wall Length | 4,235mm [167in]                                            |
|                        |                                                            |

### ESF.1.FX.158LC.BX2

| Weight                 | 219.1kg [482lbs] (Incl. burner/s, glass charcoal, glass) |
|------------------------|----------------------------------------------------------|
| Burner                 | XL900 x 3                                                |
| Volume Capacity        | 9 Litres [2.4 Gallons] x 3                               |
| Heats on Average       | Over 180 square metres<br>[1935 square feet]             |
| Burn Time              | 8 - 13 hours (approx)                                    |
| Minimum<br>Room Size   | 330 cubic metres<br>[11652 cubic feet] per fireplace     |
| Minimum<br>Wall Length | 4,235mm [167in]                                          |

Physical model dimensions should be verified against cut out dimensions BEFORE installation begins to confirm tolerances align.

These values are indicative only and may vary depending on the model purchased, installation, and the seasonal resource used to manufacture e-NRG.