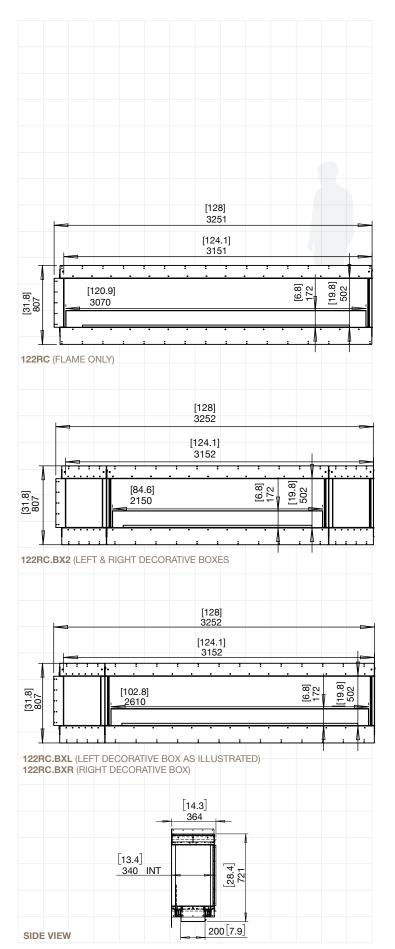

### FLEX122

#### ESF.1.FX.122RC

| 171.7kg [377.7lbs] (Incl. burner/s, glass charcoal, glass) |
|------------------------------------------------------------|
| XL900 x 3                                                  |
| 9 Litres [2.4 Gallons] x 3                                 |
| Over 180 square metres [1935 square feet]                  |
| 8 - 13 hours (approx)                                      |
| 330 cubic metres<br>[11652 cubic feet] per fireplace       |
| 3,315mm [131in]                                            |
|                                                            |

### ESF.1.FX.122RC.BX2

| Weight                 | 169.1kg [372lbs] (Incl. burner/s, glass charcoal, glass) |
|------------------------|----------------------------------------------------------|
| Burner                 | XL900 x 2                                                |
| Volume Capacity        | 9 Litres [2.4 Gallons] x 2                               |
| Heats on Average       | Over 120 square metres [1290 square feet]                |
| Burn Time              | 8 - 13 hours (approx)                                    |
| Minimum<br>Room Size   | 220 cubic metres<br>[7768 cubic feet] per fireplace      |
| Minimum<br>Wall Length | 3,315mm [131in]                                          |
|                        |                                                          |

## ESF.1.FX.**122RC.BXL** ESF.1.FX.**122RC.BXR**

| Weight                 | 173.4kg [381.5lbs] (Incl. burner/s, glass charcoal, glass) |
|------------------------|------------------------------------------------------------|
| Burner                 | XL1200 x 2                                                 |
| Volume Capacity        | 10 Litres [2.6 Gallons] x 2                                |
| Heats on Average       | Over 130 square metres [1400 square feet]                  |
| Burn Time              | 9 - 14 hours (approx)                                      |
| Minimum<br>Room Size   | 230 cubic metres<br>[8122 cubic feet] per fireplace        |
| Minimum<br>Wall Length | 3,315mm [131in]                                            |
|                        |                                                            |

Physical model dimensions should be verified against cut out dimensions BEFORE installation begins to confirm tolerances align.

These values are indicative only and may vary depending on the model purchased, installation, and the seasonal resource used to manufacture e-NRG.