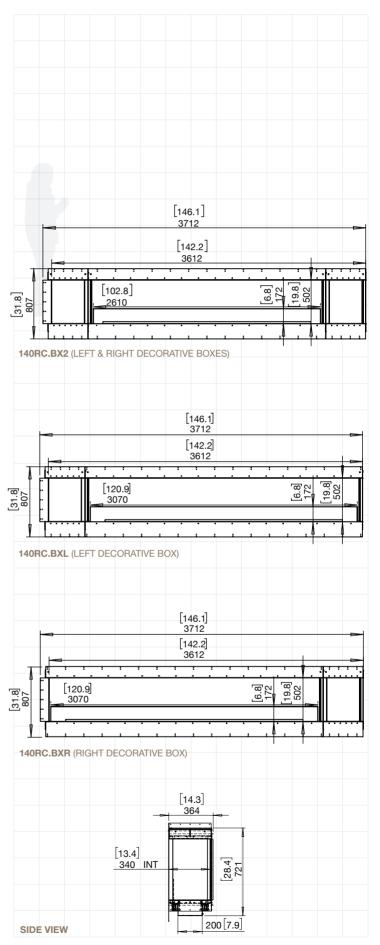

### FLEX140

#### ESF.1.FX.140RC.BX2

| Weight                 | 197.1kg [433.6lbs] (Incl. burner/s, glass charcoal, glass) |
|------------------------|------------------------------------------------------------|
| Burner                 | XL1200 x 2                                                 |
| Volume Capacity        | 10 Litres [2.6 Gallons] x 2                                |
| Heats on Average       | Over 130 square metres [1400 square feet]                  |
| Burn Time              | 9 - 14 hours (approx)                                      |
| Minimum<br>Room Size   | 230 cubic metres<br>[8122 cubic feet] per fireplace        |
| Minimum<br>Wall Length | 3,775mm [149in]                                            |

### ESF.1.FX.140RC.BXL ESF.1.FX.140RC.BXR

| Weight                 | 195.4kg [429.9lbs] (Incl. burner/s, glass charcoal, glass) |
|------------------------|------------------------------------------------------------|
| Burner                 | XL900 x 3                                                  |
| Volume Capacity        | 9 Litres [2.4 Gallons] x 3                                 |
| Heats on Average       | Over 180 square metres<br>[1935 square feet]               |
| Burn Time              | 8 - 13 hours (approx)                                      |
| Minimum<br>Room Size   | 330 cubic metres<br>[11652 cubic feet] per fireplace       |
| Minimum<br>Wall Length | 3,775mm [149in]                                            |
|                        |                                                            |

Physical model dimensions should be verified against cut out dimensions BEFORE installation begins to confirm tolerances align.

These values are indicative only and may vary depending on the model purchased, installation, and the seasonal resource used to manufacture e-NRG.