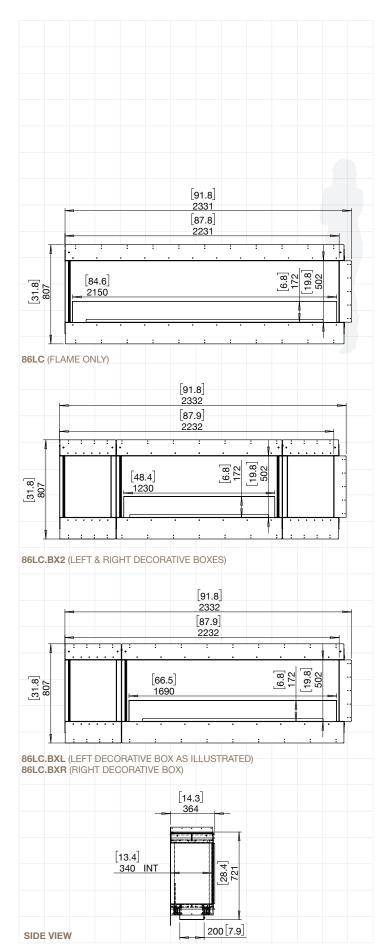

### FLEX86

#### ESF.1.FX.86LC

| Weight                 | 121.7kg [267.7lbs] (Incl. burner/s, glass charcoal, glass) |
|------------------------|------------------------------------------------------------|
| Burner                 | XL900 x 2                                                  |
| Volume Capacity        | 9 Litres [2.4 Gallons] x 2                                 |
| Heats on Average       | Over 120 square metres [1290 square feet]                  |
| Burn Time              | 8 - 13 hours (approx)                                      |
| Minimum<br>Room Size   | 220 cubic metres<br>[7768 cubic feet] per fireplace        |
| Minimum<br>Wall Length | 2,395mm [94in]                                             |
|                        |                                                            |

### ESF.1.FX.86LC.BX2

| 119kg [261.8lbs] (Incl. burner/s, glass charcoal, glass) |
|----------------------------------------------------------|
| XL900 x 1                                                |
| 9 Litres [2.4 Gallons]                                   |
| Over 60 square metres<br>[645 square feet]               |
| 8 - 13 hours (approx)                                    |
| 110 cubic metres<br>[3884 cubic feet] per fireplace      |
| 2,395mm [94in]                                           |
|                                                          |

### ESF.2.FX.86LC.BXL ESF.2.FX.86LC.BXR

| Weight                 | 122.6kg [269.7lbs] (Incl. burner/s, glass charcoal, glass) |
|------------------------|------------------------------------------------------------|
| Burner                 | XL1200 x 1                                                 |
| Volume Capacity        | 10 Litres [2.6 Gallons] x 1                                |
| Heats on Average       | Over 65 square metres<br>[700 square feet]                 |
| Burn Time              | 9 - 14 hours (approx)                                      |
| Minimum<br>Room Size   | 115 cubic metres<br>[4061 cubic feet] per fireplace        |
| Minimum<br>Wall Length | 2,395mm [94in]                                             |

Physical model dimensions should be verified against cut out dimensions BEFORE installation begins to confirm tolerances align.

These values are indicative only and may vary depending on the model purchased, installation, and the seasonal resource used to manufacture e-NRG.