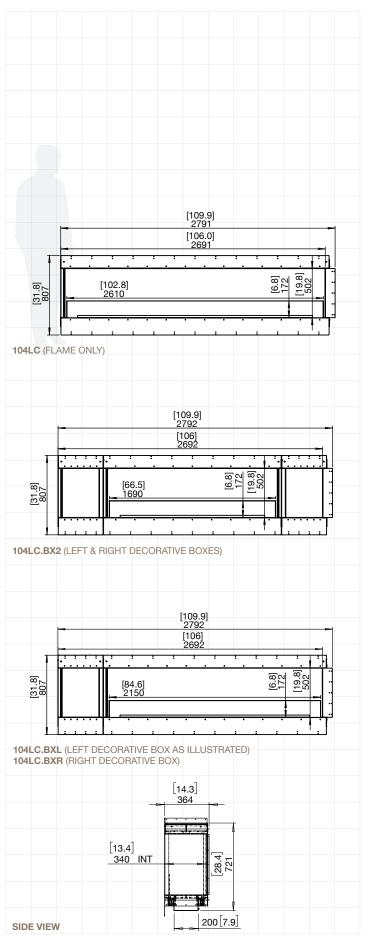

### FLEX104

#### ESF.1.FX.104LC

| Weight                 | 149.5kg [328.9lbs] (Incl. burner/s, glass charcoal, glass) |
|------------------------|------------------------------------------------------------|
| Burner                 | XL1200 x 2                                                 |
| Volume Capacity        | 10 Litres [2.6 Gallons] x 2                                |
| Heats on Average       | Over 130 square metres [1400 square feet]                  |
| Burn Time              | 9 - 14 hours (approx)                                      |
| Minimum<br>Room Size   | 230 cubic metres<br>[8122 cubic feet] per fireplace        |
| Minimum<br>Wall Length | 2,855mm [112in]                                            |
|                        |                                                            |

## ESF.2.FX.104LC.BX2

| Weight                 | 146.9kg [323.2lbs] (Incl. burner/s, glass charcoal, glass) |
|------------------------|------------------------------------------------------------|
| Burner                 | XL1200 x 1                                                 |
| Volume Capacity        | 10 Litres [2.6 Gallons] x 1                                |
| Heats on Average       | Over 65 square metres<br>[700 square feet]                 |
| Burn Time              | 9 - 14 hours (approx)                                      |
| Minimum<br>Room Size   | 115 cubic metres<br>[4061 cubic feet] per fireplace        |
| Minimum<br>Wall Length | 2,855mm [112in]                                            |

#### ESF.1.FX.104LC.BXL ESF.1.FX.104LC.BXR

| LOI. I.I A. IUHLUIDAN  |                                                            |
|------------------------|------------------------------------------------------------|
| Weight                 | 145.4kg [319.9lbs] (Incl. burner/s, glass charcoal, glass) |
| Burner                 | XL900 x 2                                                  |
| Volume Capacity        | 9 Litres [2.4 Gallons] x 2                                 |
| Heats on Average       | Over 120 square metres [1290 square feet]                  |
| Burn Time              | 8 - 13 hours (approx)                                      |
| Minimum<br>Room Size   | 220 cubic metres<br>[7768 cubic feet] per fireplace        |
| Minimum<br>Wall Length | 2,855mm [112in]                                            |
|                        |                                                            |

Physical model dimensions should be verified against cut out dimensions BEFORE installation begins to confirm tolerances align.

These values are indicative only and may vary depending on the model purchased, installation, and the seasonal resource used to manufacture e-NRG.