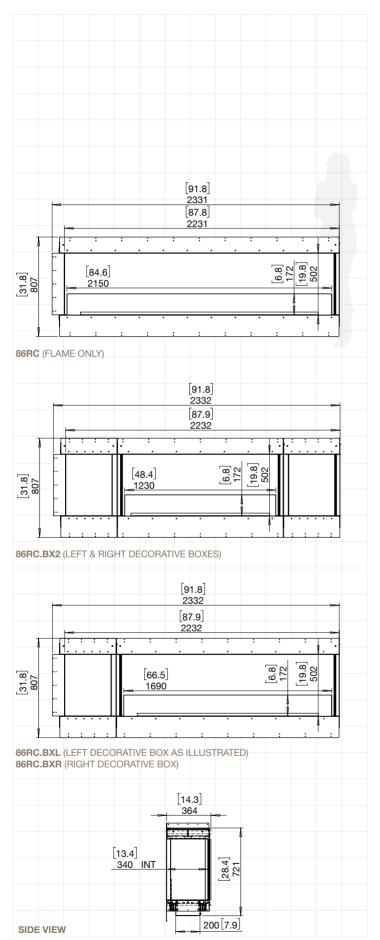

### FLEX86

#### ESF.1.FX.86RC

| Weight                 | 121.7kg [267.7lbs] (Incl. burner/s, glass charcoal, glass) |
|------------------------|------------------------------------------------------------|
| Burner                 | XL900 x 2                                                  |
| Volume Capacity        | 9 Litres [2.4 Gallons] x 2                                 |
| Heats on Average       | Over 120 square metres [1290 square feet]                  |
| Burn Time              | 8 - 13 hours (approx)                                      |
| Minimum<br>Room Size   | 220 cubic metres<br>[7768 cubic feet] per fireplace        |
| Minimum<br>Wall Length | 2,395mm [94in]                                             |
|                        |                                                            |

## ESF.1.FX.86RC.BX2

| Weight                 | 119kg [261.8lbs] (Incl. burner/s, glass charcoal, glass) |
|------------------------|----------------------------------------------------------|
| Burner                 | XL900 x 1                                                |
| Volume Capacity        | 9 Litres [2.4 Gallons]                                   |
| Heats on Average       | Over 60 square metres<br>[645 square feet]               |
| Burn Time              | 8 - 13 hours (approx)                                    |
| Minimum<br>Room Size   | 110 cubic metres<br>[3884 cubic feet] per fireplace      |
| Minimum<br>Wall Length | 2,395mm [94in]                                           |
|                        |                                                          |

### ESF.2.FX.86RC.BXL ESF.2.FX.86RC.BXR

| Weight                 | 122.6kg [269.7lbs] (Incl. burner/s, glass charcoal, glass) |
|------------------------|------------------------------------------------------------|
| Burner                 | XL1200 x 1                                                 |
| Volume Capacity        | 10 Litres [2.6 Gallons] x 1                                |
| Heats on Average       | Over 65 square metres<br>[700 square feet]                 |
| Burn Time              | 9 - 14 hours (approx)                                      |
| Minimum<br>Room Size   | 115 cubic metres<br>[4061 cubic feet] per fireplace        |
| Minimum<br>Wall Length | 2,395mm [94in]                                             |

Physical model dimensions should be verified against cut out dimensions BEFORE installation begins to confirm tolerances align.

These values are indicative only and may vary depending on the model purchased, installation, and the seasonal resource used to manufacture e-NRG.