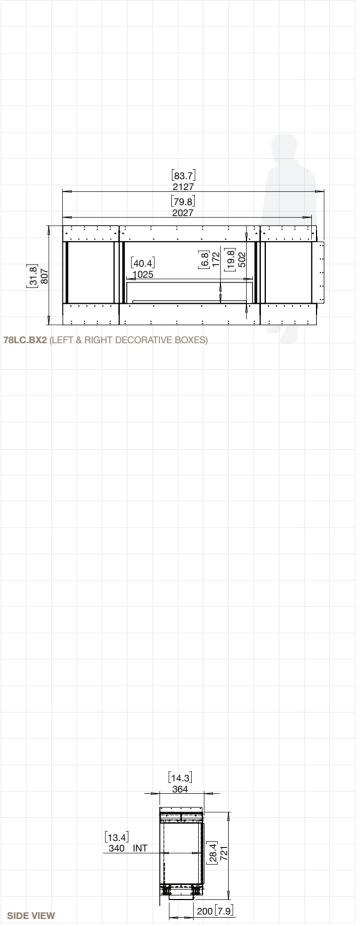

### ESF.1.FX.78LC.BX2

| Weight                               | 111kg [244.2lbs] (Incl. burner/s, glass charcoal, glass) |
|--------------------------------------|----------------------------------------------------------|
| Burner                               | XL700 x 1                                                |
| Volume Capacity                      | 7 Litres [1.8 Gallons]                                   |
| Heats on Average (when used indoors) | Over 50 square metres<br>[538 square feet]               |
| Burn Time                            | 9 - 12 hours (approx)                                    |
| Minimum<br>Room Size                 | 90 cubic metres<br>[3178 cubic feet] per fireplace.      |
| Minimum<br>Wall Length               | 2,190mm [86in]                                           |

### FOR MORE INFORMATION PLEASE REFERENCE THE CLEARANCE & INSTALLATION MANUAL

| Award       | 2020 BIMsmith Best Award (USA)                                          |
|-------------|-------------------------------------------------------------------------|
| Application | Indoor & Outdoor                                                        |
| Materials   | Mild Steel (Zinc Sealed), Toughened<br>Glass, Grade 304 Stainless Steel |
| Colours     | Black Firebox, Stainless Steel Burner/s                                 |
| Fuel Type   | e-NRG Bioethanol                                                        |