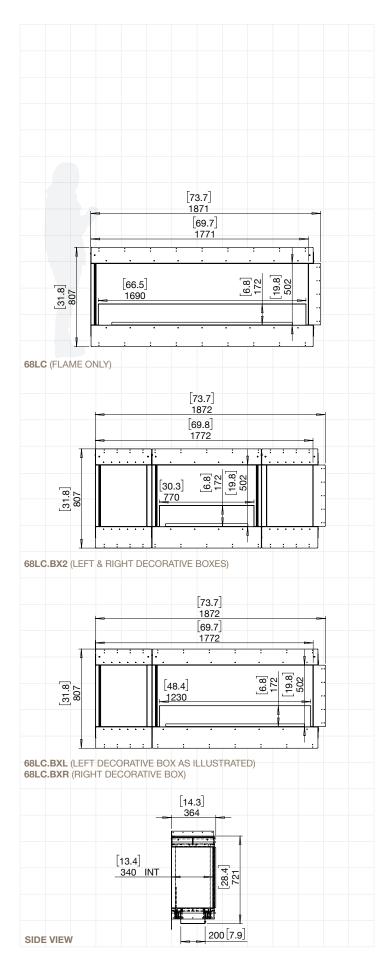

### ESF.1.FX.50LC

| Weight                               | 71.6kg [157.5lbs] (Incl. burner/s, glass charcoal, glass) |
|--------------------------------------|-----------------------------------------------------------|
| Burner                               | XL900 x 1                                                 |
| Volume Capacity                      | 9 Litres [2.4 Gallons]                                    |
| Heats on Average (when used indoors) | Over 60 square metres [645 square feet]                   |
| Burn Time                            | 8 - 13 hours (approx)                                     |
| Minimum<br>Room Size                 | 110 cubic metres [3884 cubic feet] per fireplace.         |
| Minimum<br>Wall Length               | 1,475mm [58in]                                            |

ESF.1.FX.**50LC.BXL** ESF.1.FX.**50LC.BXR** 

| Weight                               | 73.1kg [160.8lbs] (Incl. burner/s, glass charcoal, glass) |
|--------------------------------------|-----------------------------------------------------------|
| Burner                               | XL500 x 1                                                 |
| Volume Capacity                      | 5 Litres [1.3 Gallons]                                    |
| Heats on Average (when used indoors) | Over 40 square metres [430.6 square feet]                 |
| Burn Time                            | 10 - 13 hours (approx)                                    |
| Minimum<br>Room Size                 | 80 cubic metres [2825 cubic feet] per fireplace.          |
| Minimum<br>Wall Length               | 1,475mm [58in]                                            |

Physical model dimensions should be verified against cut out dimensions BEFORE installation begins to confirm tolerances align.

These values are indicative only and may vary depending on the model purchased, installation, and the seasonal resource used to manufacture e-NRG.