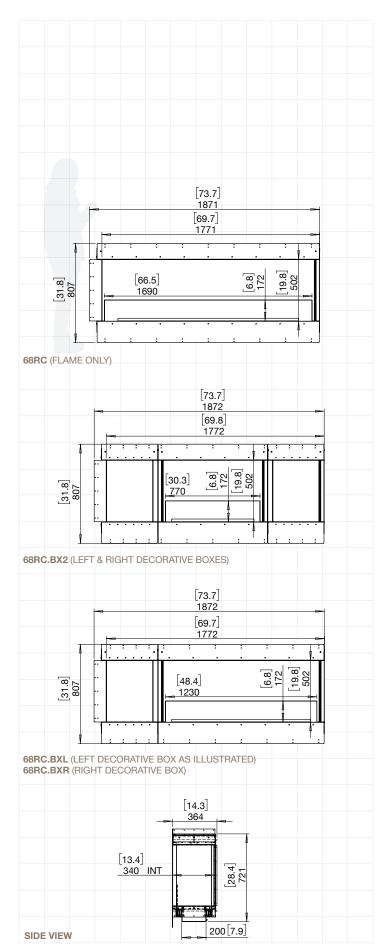

### ESF.1.FX.50RC

| Weight                               | 71.6kg [157.5lbs] (Incl. burner/s, glass charcoal, glass) |
|--------------------------------------|-----------------------------------------------------------|
| Burner                               | XL900 x 1                                                 |
| Volume Capacity                      | 9 Litres [2.4 Gallons]                                    |
| Heats on Average (when used indoors) | Over 60 square metres<br>[645 square feet]                |
| Burn Time                            | 8 - 13 hours (approx)                                     |
| Minimum<br>Room Size                 | 110 cubic metres [3884 cubic feet] per fireplace.         |
| Minimum<br>Wall Length               | 1,475mm [58in]                                            |
|                                      |                                                           |

### ESF.1.FX.50RC.BXL ESF.1.FX.50RC.BXR

| Weight                               | 73.1kg [160.8lbs] (Incl. burner/s, glass charcoal, glass) |
|--------------------------------------|-----------------------------------------------------------|
| Burner                               | XL500 x 1                                                 |
| Volume Capacity                      | 5 Litres [1.3 Gallons]                                    |
| Heats on Average (when used indoors) | Over 40 square metres [430.6 square feet]                 |
| Burn Time                            | 10 - 13 hours (approx)                                    |
| Minimum<br>Room Size                 | 80 cubic metres [2825 cubic feet] per fireplace.          |
| Minimum<br>Wall Length               | 1,475mm [58in]                                            |

Physical model dimensions should be verified against cut out dimensions BEFORE installation begins to confirm tolerances align.

These values are indicative only and may vary depending on the model purchased, installation, and the seasonal resource used to manufacture e-NRG.