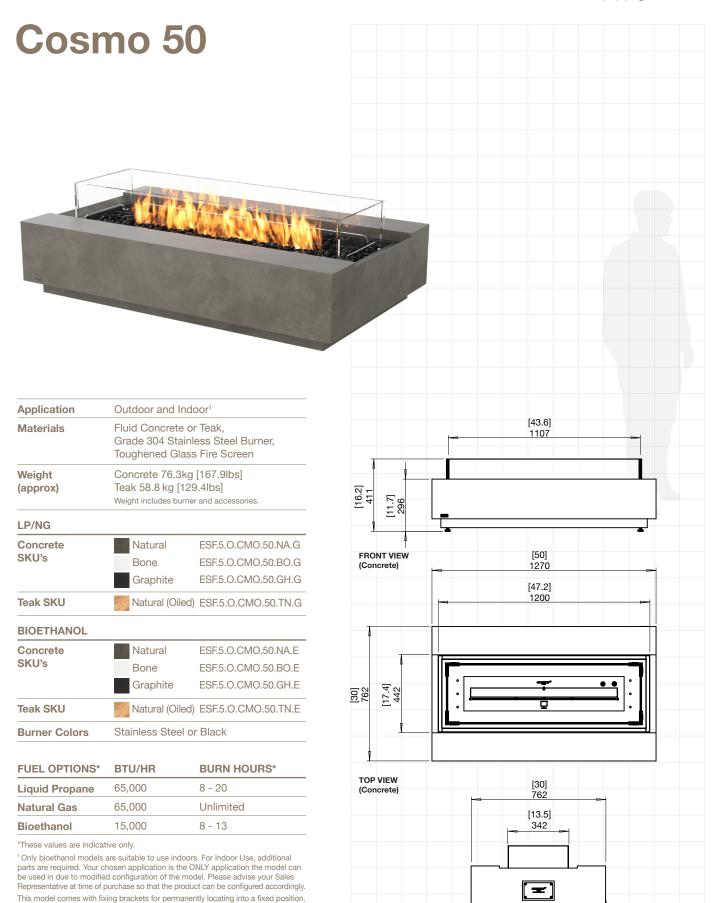

## **COSMO 50**

Disclaimer. All product specifications and data are subject to change without notice and believed to be correct at the time of publication. MAD Design Group (MDG), its affiliates, agents, and employees, and all persons acting on its or their behalf (collectively, "MAD Design Group"), disclaim any and all liability or any errors, inaccuracies or incompleteness contained herein or in any other disclosure relating to any product. MDG disclaims any and all liability arising out of the use or application of any product described herein or of any information provided herein to the maximum extent permitted by law. The product specifications do not expand or otherwise modify MDG sterms and conditions of purchase, including but not limited to the warranty expressed therein, which apply to these products. No license, express or implied, by estopped or otherwise, to any intellectual property rights is granted by this document or by any conduct of MDG. Outsomers using or selling MDG products not expressly indicated for use in such applications do so entirely at their own risk and agree to fully indemnify MDG for any damages arising or resulting from such use or sale. Please contact authorised personnel from MDG to obtain written terms and conditions regarding products designed for such applications. Images are indicative only.

## LP/NG Burners are UL/ULC Listed. Bioethanol Burner is UL Listed, and ACCC Safety Mandate compliant.

FOR MORE INFORMATION PLEASE REFERENCE THE CLEARANCE & INSTALLATION MANUAL

Disclaimer. All product specifications and data are subject to change without notice and believed to be correct at the time of publication. MAD Design Group (MDG), its affiliates, agents, and employees, and all persons acting on its or their behalf (collectively, "MAD Design Group"), disclaim any and all liability or any errors, inaccuracies or incompleteness contained herein or in any other disclosure relating to any product. MDG disclaims any and all liability arising und of the use or applications of any product described herein or of any information provided herein to the maximum extent permitted by law. The product specifications do not expand or otherwise, but any information provided herein to the maximum extent permitted by law. The product specifications do not expand or otherwise, but any information provided herein to the maximum extent permitted by law. The product specifications of one depart of otherwise, to any information or information or otherwise, to any information or otherwise, and information or otherwise, and information or otherwise, to any information or otherwise, and information or otherwise and information or otherwise, and information or otherwise, and information or otherwise, and information or otherwise, a

SIDE VIEW

(Concrete)

Global Compliance