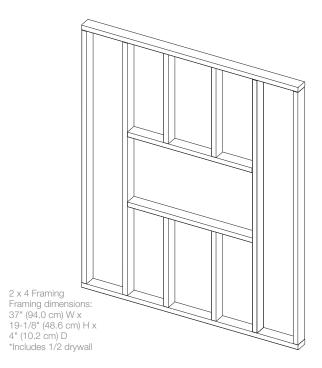

## Framing:

Installation - 2 Mounting Options

The Firebox is not load bearing. Do not stack weight of the frame on top of the firebox.

#### Installation - 2 Mounting Options

The Firebox is not load bearing. Do not stack weight of the frame on top of the firebox.