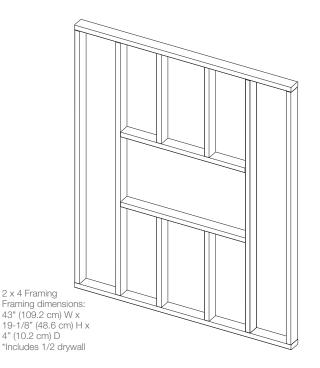

## Framing:

Installation - 2 Mounting Options

The Firebox is not load bearing. Do not stack weight of the frame on top of the firebox.

#### Installation - 2 Mounting Options

The Firebox is not load bearing. Do not stack weight of the frame on top of the firebox.