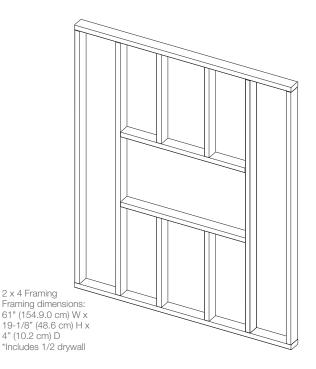

## Framing:

#### Installation - 2 Mounting Options

The Firebox is not load bearing. Do not stack weight of the frame on top of the firebox.