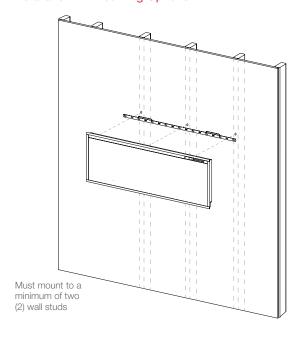

## Framing:

#### Installation - 2 Mounting Options

The Firebox is not load bearing. Do not stack weight of the frame on top of the firebox.