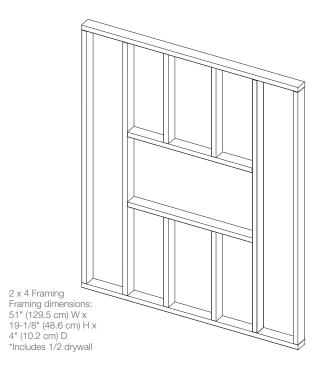

---------------|-----------------|---------------------------------|
| PLF4214-XS | 43-1/4 (109.9)  | 19-5/8 (49.7)    | 3-7/8 (9.8)     | 39-1/4 x 12-5/8 (99.7 x 32.2)   |

## Framing:

#### Installation - 2 Mounting Options





The Firebox is not load bearing. Do not stack weight of the frame on top of the firebox.





# 50" Slim Linear Electric Fireplace

**PLF5014-XS** 

Wiring Junction Box

### **Product Dimensions:**



| Product    | A WIDTH (in/cm) | B HEIGHT (in/cm) | C DEPTH (in/cm) | VIEWING DIMENSION - WxH (in/cm) |
|------------|-----------------|------------------|-----------------|---------------------------------|
| PLF5014-XS | 51-1/4 (130.2)  | 19-5/8 (49.7)    | 3-7/8 (9.8)     | 47-1/4 x 12-5/8 (120.1 x 32.2)  |

## Framing:

#### Installation - 2 Mounting Options





The Firebox is not load bearing. Do not stack weight of the frame on top of the firebox.





# 60" Slim Linear Electric Fireplace

PLF6014-XS

Wiring Junction Box

### **Product Dimensions:**



| Product    | A WIDTH (in/cm) | B HEIGHT (in/cm) | C DEPTH (in/cm) | VIEWING DIMENSION - WxH (in/cm) |
|------------|-----------------|------------------|-----------------|---------------------------------|
| PLF6014-XS | 61-1/4 (155.6)  | 19-4/8 (49.8)    | 3-7/8 (9.8)     | 57-1/4 x 12-5/8 (145.5 x 32.2)  |

## Framing:

#### Installation - 2 Mounting Options





The Firebox is not load bearing. Do not stack weight of the frame on top of the firebox.