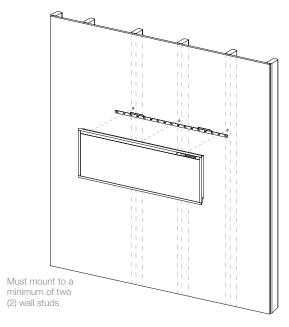

## Framing:

Installation - 2 Mounting Options

The Firebox is not load bearing. Do not stack weight of the frame on top of the firebox.

#### Installation - 2 Mounting Options

The Firebox is not load bearing. Do not stack weight of the frame on top of the firebox.