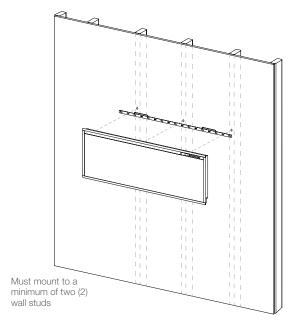

## Framing:

Installation - 2 Mounting Options

The Firebox is not load bearing. Do not stack weight of the frame on top of the firebox.