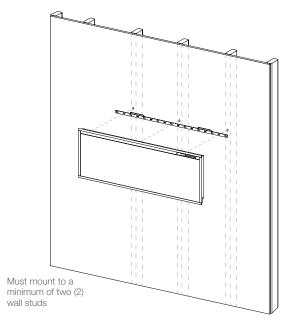

## Framing:

Installation - 2 Mounting Options

The Firebox is not load bearing. Do not stack weight of the frame on top of the firebox.

#### Installation - 2 Mounting Options

The Firebox is not load bearing. Do not stack weight of the frame on top of the firebox.