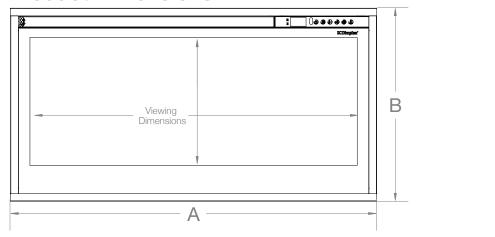

### **Product Dimensions:**

| Product    | A WIDTH (in/cm) | B HEIGHT (in/cm) | C DEPTH (in/cm) | VIEWING DIMENSION - WxH (in/cm) |
|------------|-----------------|------------------|-----------------|---------------------------------|
| PLF3614-XS | 37-1/4 (94.6)   | 19-5/8 (49.7)    | 3-7/8 (9.8)     | 33-1/4 x 12-5/8 (84.5 x 32.2)   |

### **Product Dimensions:**

| Product    | A WIDTH (in/cm) | B HEIGHT (in/cm) | C DEPTH (in/cm) | VIEWING DIMENSION - WxH (in/cm) |
|------------|-----------------|------------------|-----------------|---------------------------------|
| PLF4214-XS | 43-1/4 (109.9)  | 19-5/8 (49.7)    | 3-7/8 (9.8)     | 39-1/4 x 12-5/8 (99.7 x 32.2)   |

### **Product Dimensions:**

| Product    | A WIDTH (in/cm) | B HEIGHT (in/cm) | C DEPTH (in/cm) | VIEWING DIMENSION - WxH (in/cm) |
|------------|-----------------|------------------|-----------------|---------------------------------|
| PLF5014-XS | 51-1/4 (130.2)  | 19-5/8 (49.7)    | 3-7/8 (9.8)     | 47-1/4 x 12-5/8 (120.1 x 32.2)  |

### **Product Dimensions:**

| Product    | A WIDTH (in/cm) | B HEIGHT (in/cm) | C DEPTH (in/cm) | VIEWING DIMENSION - WxH (in/cm) |
|------------|-----------------|------------------|-----------------|---------------------------------|
| PLF6014-XS | 61-1/4 (155.6)  | 19-4/8 (49.8)    | 3-7/8 (9.8)     | 57-1/4 x 12-5/8 (145.5 x 32.2)  |