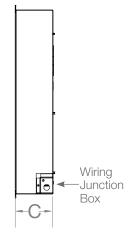

# 36" Slim Linear Electric Fireplace

**PLF3614-XS** 

Wiring Junction Box

### **Product Dimensions:**

| Product    | A WIDTH (in/cm) | B HEIGHT (in/cm) | C DEPTH (in/cm) | VIEWING DIMENSION - WxH (in/cm) |
|------------|-----------------|------------------|-----------------|---------------------------------|
| PLF3614-XS | 37-1/4 (94.6)   | 19-5/8 (49.7)    | 3-7/8 (9.8)     | 33-1/4 x 12-5/8 (84.5 x 32.2)   |