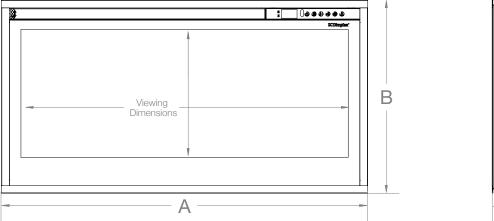

# 42" Slim Linear Electric Fireplace

**PLF4214-XS** 

### **Product Dimensions:**

| Product    | A WIDTH (in/cm) | B HEIGHT (in/cm) | C DEPTH (in/cm) | VIEWING DIMENSION - WxH (in/cm) |
|------------|-----------------|------------------|-----------------|---------------------------------|
| PLF4214-XS | 43-1/4 (109.9)  | 19-5/8 (49.7)    | 3-7/8 (9.8)     | 39-1/4 x 12-5/8 (99.7 x 32.2)   |