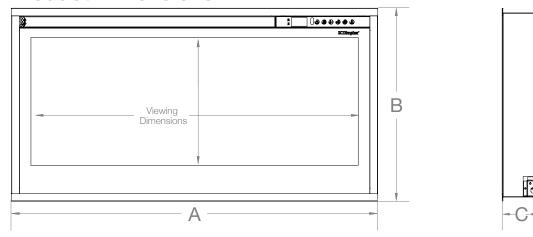

### **Product Dimensions:**

| Product    | A WIDTH (in/cm) | B HEIGHT (in/cm) | C DEPTH (in/cm) | VIEWING DIMENSION - WxH (in/cm) |
|------------|-----------------|------------------|-----------------|---------------------------------|
| PLF3614-XS | 37-1/4 (94.6)   | 19-5/8 (49.7)    | 3-7/8 (9.8)     | 33-1/4 x 12-5/8 (84.5 x 32.2)   |

### **Product Dimensions:**

| Product    | A WIDTH (in/cm) | B HEIGHT (in/cm) | C DEPTH (in/cm) | VIEWING DIMENSION - WxH (in/cm) |
|------------|-----------------|------------------|-----------------|---------------------------------|
| PLF4214-XS | 43-1/4 (109.9)  | 19-5/8 (49.7)    | 3-7/8 (9.8)     | 39-1/4 x 12-5/8 (99.7 x 32.2)   |

### **Product Dimensions:**

| Product    | A WIDTH (in/cm) | B HEIGHT (in/cm) | C DEPTH (in/cm) | VIEWING DIMENSION - WxH (in/cm) |
|------------|-----------------|------------------|-----------------|---------------------------------|
| PLF5014-XS | 51-1/4 (130.2)  | 19-5/8 (49.7)    | 3-7/8 (9.8)     | 47-1/4 x 12-5/8 (120.1 x 32.2)  |

### **Product Dimensions:**

| Product    | A WIDTH (in/cm) | B HEIGHT (in/cm) | C DEPTH (in/cm) | VIEWING DIMENSION - WxH (in/cm) |
|------------|-----------------|------------------|-----------------|---------------------------------|
| PLF6014-XS | 61-1/4 (155.6)  | 19-4/8 (49.8)    | 3-7/8 (9.8)     | 57-1/4 x 12-5/8 (145.5 x 32.2)  |