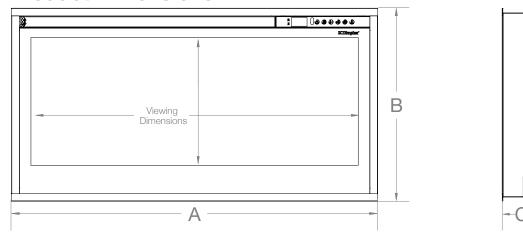

# 36" Slim Linear Electric Fireplace

**PLF3614-XS** 

Wiring Junction Box

### **Product Dimensions:**

| Product    | A WIDTH (in/cm) | B HEIGHT (in/cm) | C DEPTH (in/cm) | VIEWING DIMENSION - WxH (in/cm) |
|------------|-----------------|------------------|-----------------|---------------------------------|
| PLF3614-XS | 37-1/4 (94.6)   | 19-5/8 (49.7)    | 3-7/8 (9.8)     | 33-1/4 x 12-5/8 (84.5 x 32.2)   |