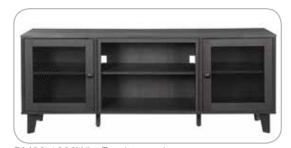

### Dean

Media Console Electric Fireplace GDS25G5-1909WI (as shown)

**Dimensions (WxHxD):** 65" x 26-3/4" x 16-3/4"

(165.0 cm x 67.8 cm x 42.6 cm)

A pleasing, modern aesthetic is delivered by the clean lines and industrial style of the Dean Media Console Electric Fireplace. Mesh doors, discreetly display electronics and décor items on a single, adjustable shelf housed in twin media cabinets that frame the center cabinet of the unit. Taking center stage is the dazzling Dimplex flame effect in the 25" DFR firebox, or display your favorite décor items when more open storage is required with the included center shelf. Finished in dark grey Wrought Iron finish, the Dean Media Console is a complementary unit that adapts to nearly any modern space.

### Dean

Media Console Electric Fireplace GDS25L5-1909WI (as shown)

#### Dimensions (WxHxD):

65" x 26-3/4" x 16-3/4" (165.0 cm x 67.8 cm x 42.6 cm)

Laminated Furniture Board

Shown in Wrought Iron finish