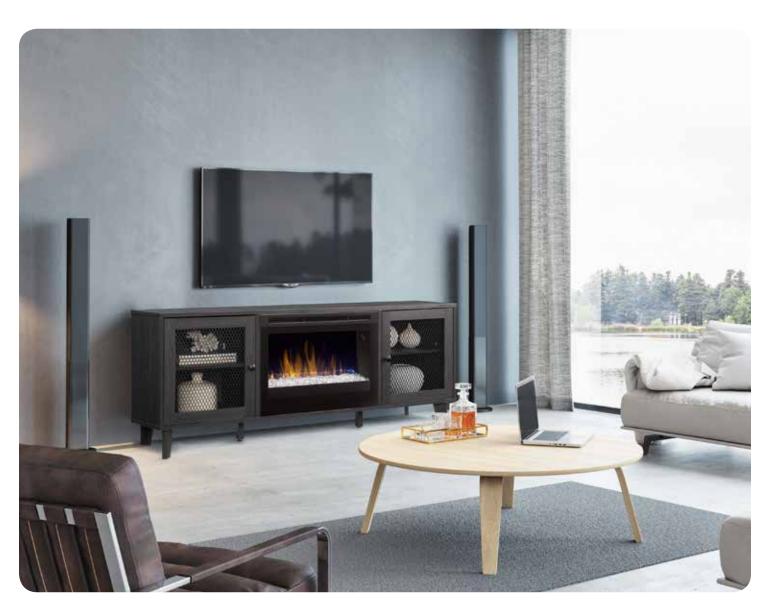

### Dean

Media Console Electric Fireplace GDS25G5-1909WI (as shown)

**Dimensions (WxHxD):** 65" x 26-3/4" x 16-3/4"

(165.0 cm x 67.8 cm x 42.6 cm)

A pleasing, modern aesthetic is delivered by the clean lines and industrial style of the Dean Media Console Electric Fireplace. Mesh doors, discreetly display electronics and décor items on a single, adjustable shelf housed in twin media cabinets that frame the center cabinet of the unit. Taking center stage is the dazzling Dimplex flame effect in the 25" DFR firebox, or display your favorite décor items when more open storage is required with the included center shelf. Finished in dark grey Wrought Iron finish, the Dean Media Console is a complementary unit that adapts to nearly any modern space.