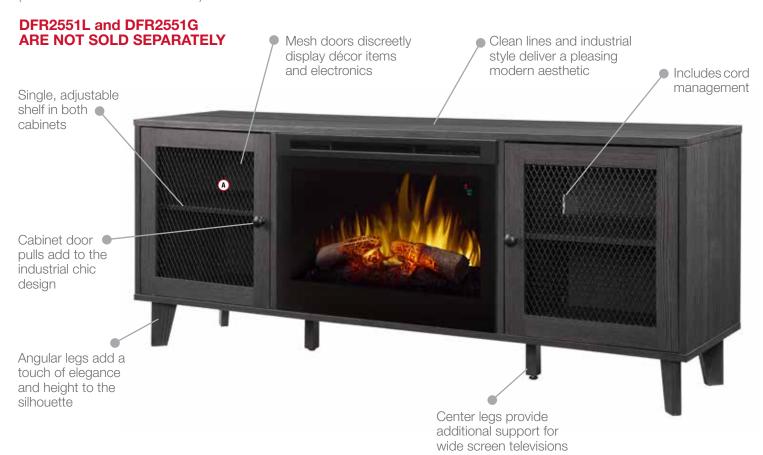

### Dean

Media Console Electric Fireplace GDS25G5-1909WI (as shown)

**Dimensions (WxHxD):** 65" x 26-3/4" x 16-3/4"

(165.0 cm x 67.8 cm x 42.6 cm)

A pleasing, modern aesthetic is delivered by the clean lines and industrial style of the Dean Media Console Electric Fireplace. Mesh doors, discreetly display electronics and décor items on a single, adjustable shelf housed in twin media cabinets that frame the center cabinet of the unit. Taking center stage is the dazzling Dimplex flame effect in the 25" DFR firebox, or display your favorite décor items when more open storage is required with the included center shelf. Finished in dark grey Wrought Iron finish, the Dean Media Console is a complementary unit that adapts to nearly any modern space.

#### Also Available

GDS25G5-1909WI GDS25L5-1909WI

| Component              | Inches |         |        | cm   |       |      |  |
|------------------------|--------|---------|--------|------|-------|------|--|
| Storage                | W      | Н       | D      | W    | Н     | D    |  |
| Side cupboard          | 17-3/4 | 19-1/2* | 14-5/8 | 45.0 | 49.5* | 37.0 |  |
| *One adjustable shelf. |        |         |        |      |       |      |  |