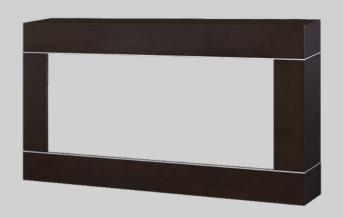

## **Surround**

The Cohesion wall-mount surround makes a seamless addition to any modern space with its burnished walnut finish and simple detail.

| Model #  | Description                                                                                                        | lbs/kg    | UPC           | Wty. † | Carton Dimensions (W x H x D) |                       | Cube            |                |
|----------|--------------------------------------------------------------------------------------------------------------------|-----------|---------------|--------|-------------------------------|-----------------------|-----------------|----------------|
| DT1103BW | Burnished walnut surround for 50" linear wall-mount electric fireplace (Firebox not included) Ships in one carton. | 55 / 24.8 | 7810520 70929 |        | Inches<br>64.8 x 26.5 x 8.7   | 164.7 x 67.3 x 8.7    | ft <sup>3</sup> | m <sup>3</sup> |
|          | onpo in one care.                                                                                                  |           |               |        | 0 1.0 × 20.0 × 0.1            | 10 III X 01 I X X X I | 0.1             | 0.20           |