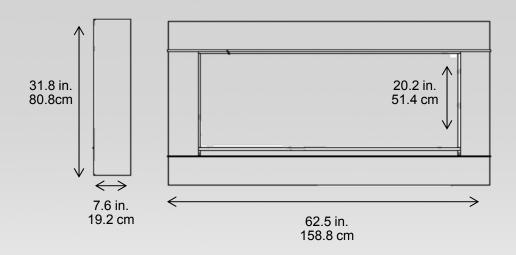

## **Surround**

The Cohesion wall-mount surround makes a seamless addition to any modern space with its burnished walnut finish and simple detail.

| Model #  | Description                                                                                                        | lbs/kg    | UPC           | Wty. † | Carton Dimensions (W x H x D) |                       | Cube            |                |
|----------|--------------------------------------------------------------------------------------------------------------------|-----------|---------------|--------|-------------------------------|-----------------------|-----------------|----------------|
| DT1103BW | Burnished walnut surround for 50" linear wall-mount electric fireplace (Firebox not included) Ships in one carton. | 55 / 24.8 | 7810520 70929 |        | Inches<br>64.8 x 26.5 x 8.7   | 164.7 x 67.3 x 8.7    | ft <sup>3</sup> | m <sup>3</sup> |
|          | onpo in one care.                                                                                                  |           |               |        | 0 1.0 × 20.0 × 0.1            | 10 III X 01 I X X X I | 0.1             | 0.20           |