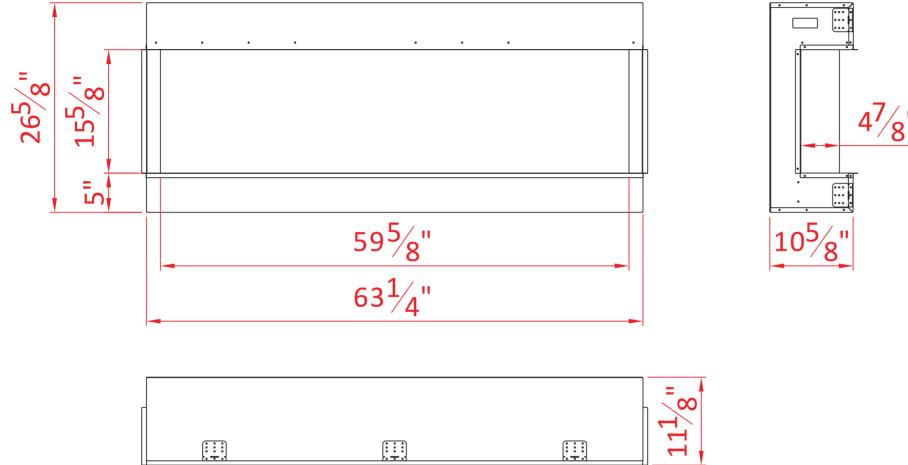

|                    | TECHNICAL SP          | ECIFICATIONS                   |
|--------------------|-----------------------|--------------------------------|
|                    | VOLTS                 | 120                            |
|                    | AMPS                  | 12.5                           |
|                    | WATTS                 | 1500                           |
|                    | НІСН                  | 1500 watts                     |
| 1                  | LOW                   | 750 watts                      |
|                    | NO HEATER             | 19 watts                       |
| L                  | QUANTITY              | LED                            |
|                    | LAMPS WATTS           |                                |
| .7 /               | TOTAL WATTS           | 19 watts                       |
| 4′⁄8"              | ROTOR MOTOR           | 1 at 5 watts                   |
|                    | HEIGHT,WIDTH,DEPTH    | 26 5/8'' x 63 1/4'' x 10 5/8'' |
| Γ                  | GLASS VIEWING OPENING | 15 5/8'' X 59 5/8''            |
|                    | GLASS SIZE            | 15 5/8'' X 59 5/8''            |
|                    | SHIPPING SIZE         | 29 1/8'' x 67 4/8'' x 12 5/8'' |
|                    | SHIPPING WEIGHT       | 00.0 lbs                       |
| •                  | UNIT                  |                                |
|                    | GLASS FRONT           | Included                       |
|                    | PLUG LOCATION         | Left Side                      |
|                    | CORD LENGTH           | 76''                           |
|                    | APPROX. HEATING AREA  | 400 sq ft                      |
|                    |                       |                                |
| SEDIES             | MODEL                 | REV                            |
| SERIES<br>TRU VIEW | 60-TV-SLIM            |                                |
|                    |                       | c us                           |
| SCALE 1''=1'-0''   | DATE: 9/4/2019 SH     | EET 1 OF 1                     |
|                    |                       |                                |