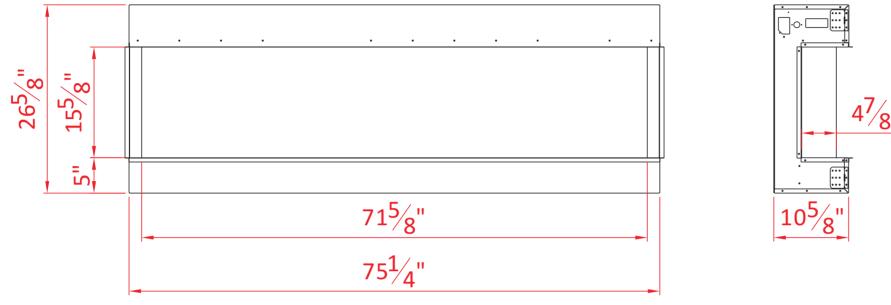

|                    | TECHNICAL            | SPECIFICATIONS                 |
|--------------------|----------------------|--------------------------------|
|                    | VOLTS                | 120                            |
|                    | AMPS                 | 12.5                           |
|                    | WATTS                | 1500                           |
|                    |                      | IIGH 1500 watts                |
| 3                  | HEATER               | _OW 750 watts                  |
|                    | NO HEATER            | 19 watts                       |
| L                  | QUANT                | TITY LED                       |
|                    | LAMPS WA             | TTS                            |
| ⊿7∕ <b>u</b>       | TOTAL WA             | ATTS 19 watts                  |
| 4/8                | ROTOR MOTOR          | 1 at 5 watts                   |
| r                  | HEIGHT,WIDTH,DEPTH   | 26 5/8'' x 75 1/4'' x 10 5/8'' |
|                    | GLASS VIEWING OPENIN |                                |
|                    | GLASS SIZE           | 15 5/8'' X 71 5/8''            |
|                    | SHIPPING SIZE        | 29 1/8'' x 79 5/8'' x 12 5/8'' |
| •                  | SHIPPING WEIGHT      | 00.0 lbs                       |
|                    | L                    |                                |
|                    | GLASS FR(            | ONT Included                   |
|                    | PLUG LOCATION        | Left Side                      |
|                    | CORDLENGTH           | 76"                            |
|                    | APPROX. HEATING AREA | A 400 sq ft                    |
|                    |                      |                                |
| SERIES<br>TRU VIEW | MODEL<br>72-TV-SLIM  | REV<br>Ceus 1                  |
| SCALE 1''=1'-0''   | DATE: 9/4/2019       | SHEET 1 OF 1                   |