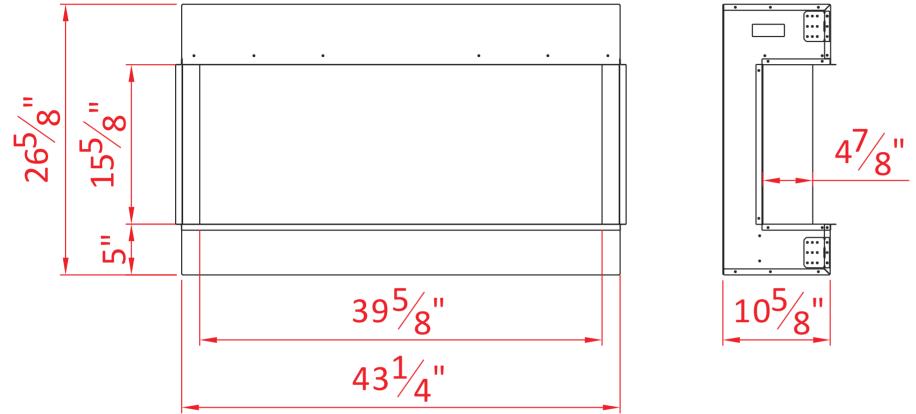

|                    | TECHNICAL                             | SPECIFICATIONS                 |
|--------------------|---------------------------------------|--------------------------------|
|                    | VOLTS                                 | 120                            |
|                    | AMPS                                  | 12.5                           |
| 3                  | WATTS                                 | 1500                           |
|                    |                                       | HIGH 1500 watts                |
|                    | HEATER                                | LOW 750 watts                  |
|                    | NO HEATER                             | 19 watts                       |
|                    | QUAN                                  | ITITY LED                      |
| • <b>7</b> / II    | LAMPS                                 | ATTS                           |
| 4′⁄8''             | TOTAL WA                              | ATTS 19 watts                  |
|                    | ROTOR MOTOR                           | 1 at 5 watts                   |
|                    | HEIGHT,WIDTH,DEPTH                    | 26 5/8" x 43 1/4" x 10 5/8"    |
| 2<br>              | GLASS VIEWING OPENI                   | ING 15 5/8'' X 39 5/8''        |
|                    | GLASS SIZE                            | 15 5/8'' X 39 5/8''            |
|                    | SHIPPING SIZE                         | 29 1/8'' x 47 4/8'' x 12 5/8'' |
|                    | SHIPPING WEIGHT                       | 00.0 lbs                       |
| -                  | L L L L L L L L L L L L L L L L L L L | UNIT                           |
|                    | GLASS FR                              | ONT Included                   |
|                    | PLUG LOCATION                         | Left Side                      |
|                    | CORD LENGTH                           | 76''                           |
|                    | APPROX. HEATING ARE                   | EA 400 sq ft                   |
|                    |                                       |                                |
| SERIES<br>TRU VIEW | MODEL<br>40-TV-SLIM                   | REV<br>1                       |
| SCALE 1"=1'-0"     | DATE: 9/4/2019                        | SHEET 1 OF 1                   |