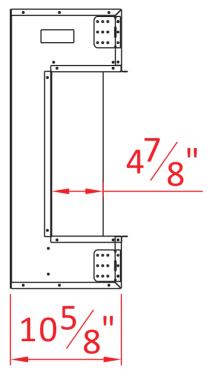

|              |              | TECHNICAL SPECIFICATIONS |           |       |                                |
|--------------|--------------|--------------------------|-----------|-------|--------------------------------|
|              |              | /OLTS                    |           |       | 120                            |
|              | A            | MPS                      |           |       | 12.5                           |
|              | v            | VATTS                    |           |       | 1500                           |
|              |              |                          | н         | GH    | 1500 watts                     |
|              | F            | HEATER                   | LC        | sw    | 750 watts                      |
|              | Ν            | IO HEATER                |           |       | 19 watts                       |
|              |              |                          | QUANTI    | ITY   | LED                            |
|              | L            | AMPS                     | WAT       | тз    |                                |
|              |              |                          | TOTAL WAT | тз    | 19 watts                       |
| 5            |              | ROTOR MOTO               | R         |       | 1 at 5 watts                   |
|              | F            | IEIGHT,WIDT              | H,DEPTH   |       | 26 5/8'' x 33 1/4'' x 11 1/8'' |
|              | G            | GLASS VIEWING OPENING    |           | G     | 15 5/8'' X 29 5/8''            |
|              | G            | GLASS SIZE               |           |       | 15 5/8'' X 29 5/8''            |
|              | s            | HIPPING SIZ              | E         |       | 29 1/8'' x 37 4/8'' x 12 5/8'' |
|              | s            | HIPPING WE               | IGHT      |       | 00.0 lbs                       |
|              |              |                          | UI        | літ 🛛 |                                |
|              |              | (                        | GLASS FRO | NT    | Included                       |
|              | P            | PLUG LOCATI              | NC        |       | Left Side                      |
|              | С            | CORD LENGT               | ł         |       | 76''                           |
|              | A            | PPROX. HEA               | TINGAREA  |       | 400 sq ft                      |
|              |              |                          |           |       |                                |
|              | MODEL        | ia                       | nt        | i     |                                |
| VIEW         | 30-TV-S      |                          |           | QUE   | CUS 1<br>ET 1 OF 1             |
| E 1''=1'-0'' | DATE. 9/4/20 | 13                       |           | SHE   |                                |