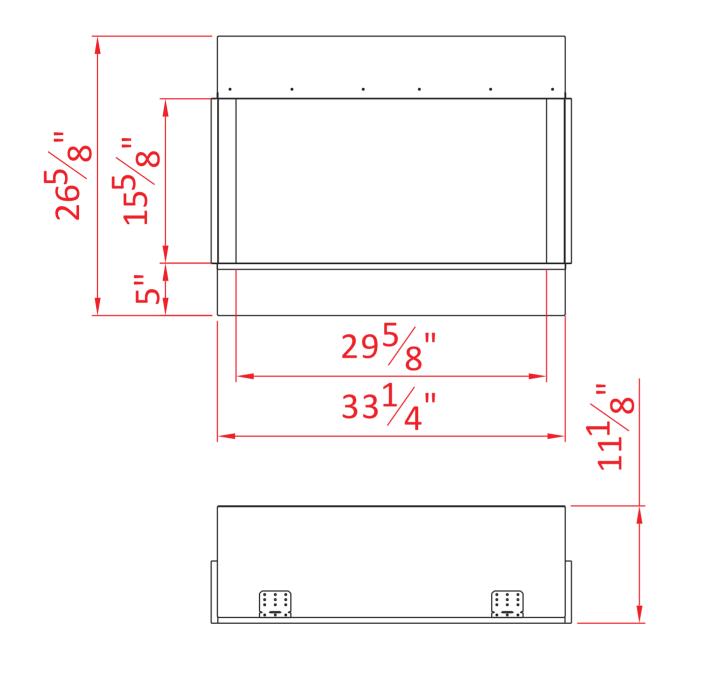

|              |              | TECHNICAL SPECIFICATIONS |           |       |                                |
|--------------|--------------|--------------------------|-----------|-------|--------------------------------|
|              |              | /OLTS                    |           |       | 120                            |
|              | A            | MPS                      |           |       | 12.5                           |
|              | v            | VATTS                    |           |       | 1500                           |
|              |              |                          | н         | GH    | 1500 watts                     |
|              | F            | HEATER                   | LC        | sw    | 750 watts                      |
|              | Ν            | IO HEATER                |           |       | 19 watts                       |
|              |              |                          | QUANTI    | ITY   | LED                            |
|              | L            | AMPS                     | WAT       | тз    |                                |
|              |              |                          | TOTAL WAT | тз    | 19 watts                       |
| 5            |              | ROTOR MOTO               | R         |       | 1 at 5 watts                   |
|              | F            | IEIGHT,WIDT              | H,DEPTH   |       | 26 5/8'' x 33 1/4'' x 11 1/8'' |
|              | G            | GLASS VIEWING OPENING    |           | G     | 15 5/8'' X 29 5/8''            |
|              | G            | GLASS SIZE               |           |       | 15 5/8'' X 29 5/8''            |
|              | s            | HIPPING SIZ              | E         |       | 29 1/8'' x 37 4/8'' x 12 5/8'' |
|              | s            | HIPPING WE               | IGHT      |       | 00.0 lbs                       |
|              |              |                          | UI        | літ 🛛 |                                |
|              |              | (                        | GLASS FRO | NT    | Included                       |
|              | P            | PLUG LOCATI              | NC        |       | Left Side                      |
|              | С            | CORD LENGT               | ł         |       | 76''                           |
|              | A            | PPROX. HEA               | TINGAREA  |       | 400 sq ft                      |
|              |              |                          |           |       |                                |
|              | MODEL        | ia                       | nt        | i     |                                |
| VIEW         | 30-TV-S      |                          |           | QUE   | CUS 1<br>ET 1 OF 1             |
| E 1''=1'-0'' | DATE. 9/4/20 | 13                       |           | SHE   |                                |