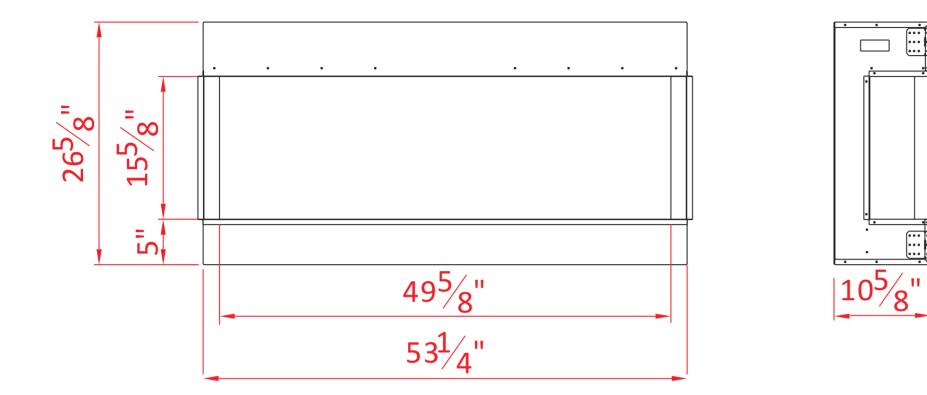

|                                       | TECHNICAL S                  | SPECIFICATIONS                     |
|---------------------------------------|------------------------------|------------------------------------|
|                                       | VOLTS                        | 120                                |
|                                       | AMPS                         | 12.5                               |
| •                                     | WATTS                        | 1500                               |
| • •<br>•<br>•                         | HEATER                       | GH 1500 watts                      |
|                                       | LO                           | W 750 watts                        |
|                                       | NO HEATER                    | 19 watts                           |
|                                       | QUANTI                       | TY LED                             |
|                                       | LAMPS WATT                   | rs                                 |
|                                       | TOTAL WATT                   | TS 19 watts                        |
|                                       | ROTOR MOTOR                  | 1 at 5 watts                       |
|                                       | HEIGHT,WIDTH,DEPTH           | 26 5/8'' x 53 1/4'' x 10 5/8''     |
| · · · · · · · · · · · · · · · · · · · | GLASS VIEWING OPENING        | G 15 5/8'' X 49 5/8''              |
| •                                     | GLASS SIZE                   | 15 5/8'' X 49 5/8''                |
|                                       | SHIPPING SIZE                | 29 1/8'' x 57 4/8'' x 12 5/8''     |
|                                       | SHIPPING WEIGHT              | 00.0 lbs                           |
|                                       | UN                           | ІТ                                 |
|                                       | GLASS FROM                   | NT Included                        |
|                                       | PLUG LOCATION                | Left Side                          |
|                                       | CORD LENGTH                  | 76''                               |
|                                       | APPROX. HEATING AREA         | 400 sq ft                          |
|                                       |                              |                                    |
| SERIES                                | MODEL                        | REV                                |
| TRU VIEW SCALE 1"=1'-0"               | 50-TV-SLIM<br>DATE: 9/4/2019 | CU <sub>US</sub> 1<br>SHEET 1 OF 1 |
| L                                     |                              |                                    |