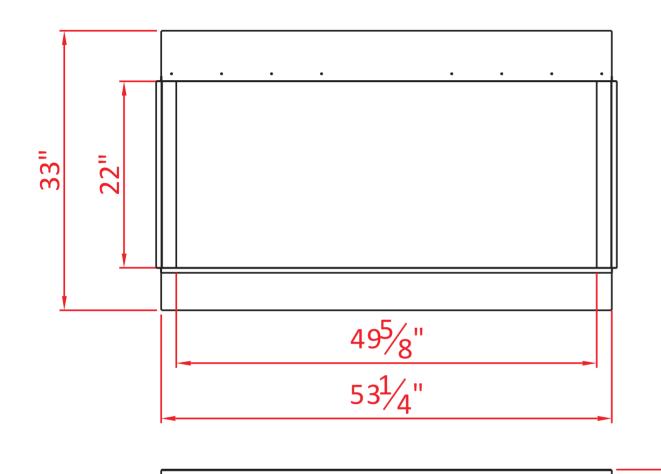

 $14^{1/4}$ "

| TECHNICAL SPECIFICATIONS |             |                             |
|--------------------------|-------------|-----------------------------|
| VOLTS                    |             | 120                         |
| AMPS                     |             | 12.5                        |
| WATTS                    |             | 1500                        |
| HEATER                   | HIGH        | 1500 watts                  |
| HEATER                   | LOW         | 750 watts                   |
| NO HEATER                |             | 19 watts                    |
|                          | TYPE        | LED                         |
| LAMPS                    | WATTS       |                             |
|                          | TOTAL WATTS | 48 watts                    |
| ROTOR MOTO               | OR          | 2 at 5 watts                |
| HEIGHT,WIDT              | TH,DEPTH    | 33" x 53 1/4" x 13 3/4"     |
| GLASS VIEW               | NG OPENING  | 22" X 49 5/8"               |
| GLASS SIZE               |             | 22" X 49 5/8"               |
| SHIPPING SIZ             | ZE          | 35 1/4" x 57 1/2" x 15 5/8" |
| SHIPPING WE              | EIGHT       | 147.7 lbs                   |
|                          | UNIT        | 129.6 lbs                   |
| GLASS FRONT              |             | Included                    |
| PLUG LOCAT               | ION         | Left Side                   |
| CORD LENGT               | Н           | 76"                         |
| APPROX. HEA              | ATING AREA  | 400 sq ft                   |