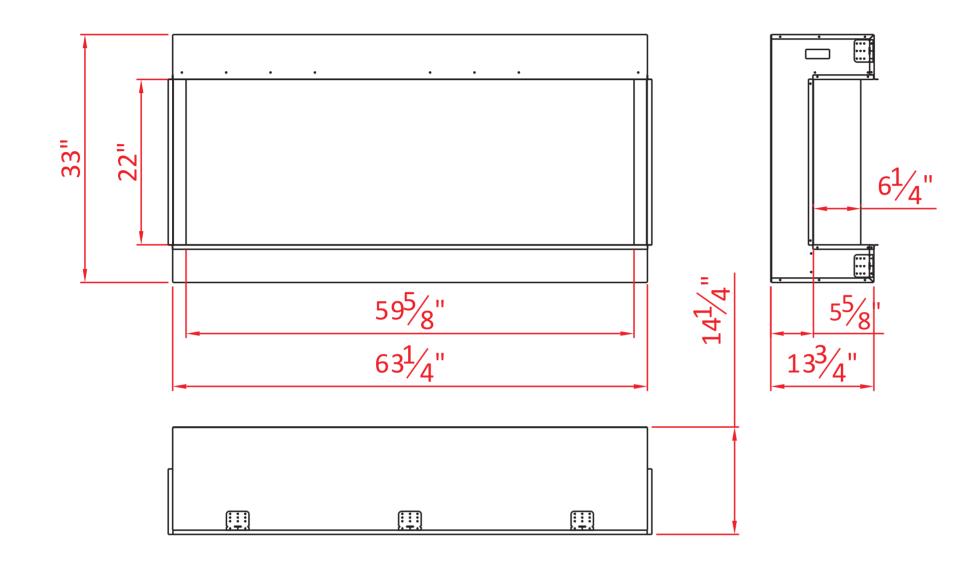

| TECHNICAL SPECIFICATIONS |                             |  |
|--------------------------|-----------------------------|--|
| VOLTS                    | 120                         |  |
| AMPS                     | 12.5                        |  |
| WATTS                    | 1500                        |  |
| HIGH                     | 1500 watts                  |  |
| LOW                      | 750 watts                   |  |
| NO HEATER                | 19 watts                    |  |
| TYPE                     | LED                         |  |
| LAMPS WATTS              |                             |  |
| TOTAL WATTS              | 54 watts                    |  |
| ROTOR MOTOR              | 2 at 5 watts                |  |
| HEIGHT,WIDTH,DEPTH       | 33" x 63 1/4" x 13 3/4"     |  |
| GLASS VIEWING OPENING    | 22" X 59 5/8"               |  |
| GLASS SIZE               | 22" X 59 5/8"               |  |
| SHIPPING SIZE            | 35 1/4" x 67 1/2" x 15 5/8" |  |
| SHIPPING WEIGHT          | 169.8 lbs                   |  |
| UNIT                     | 150.4 lbs                   |  |
| GLASS FRONT              | Included                    |  |
| PLUG LOCATION            | Left Side                   |  |
| CORD LENGTH              | 76"                         |  |
| APPROX. HEATING AREA     | 400 sq ft                   |  |

| SERIES         | MODEL           |              | REV |
|----------------|-----------------|--------------|-----|
| TRU VIEW       | 60-TRV-XL-XT    | c Us         | 1   |
| SCALE 1"=1'-0" | DATE: 9/19/2019 | SHEET 1 OF 1 |     |