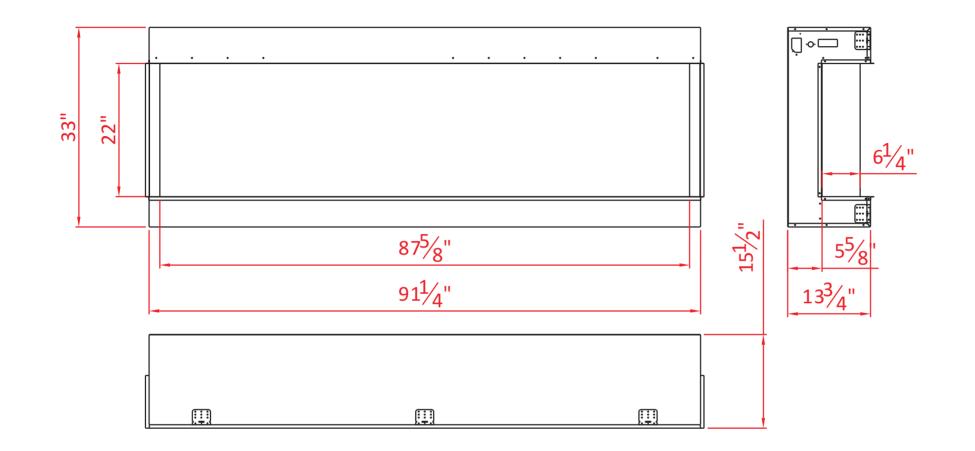

| TECHNICAL SPECIFICATIONS |              |                                       |
|--------------------------|--------------|---------------------------------------|
| VOLTS                    |              | 120                                   |
| AMPS                     |              | 12.5                                  |
| WATTS                    |              | 1500                                  |
| HEATER                   | HIGH         | 1500 watts                            |
| HEATER                   | LOW          | 750 watts                             |
| NO HEATER                | ₹            | 19 watts                              |
|                          | TYPE         | LED                                   |
| LAMPS                    | WATTS        |                                       |
|                          | TOTAL WATTS  | 67 watts                              |
| ROTOR MO                 | TOR          | 2 at 5 watts                          |
| HEIGHT,WI                | DTH,DEPTH    | 33" x 91 1/4" x 13 3/4"               |
| GLASS VIE                | WING OPENING | 22" X 87 5/8"                         |
| GLASS SIZ                | E            | 22" X 87 5/8"                         |
| SHIPPING                 | SIZE         | 35 1/4" x 95 1/2" x 15 5/8"           |
| SHIPPING                 | WEIGHT       | 231.5 lbs                             |
|                          | UNIT         | 198.4 lbs                             |
| GLASS FRONT              |              | Included                              |
| PLUG LOCA                | ATION        | Left Side                             |
| CORD LEN                 | GTH          | 76"                                   |
| APPROX. H                | EATING AREA  | 400 sq ft                             |
|                          |              | · · · · · · · · · · · · · · · · · · · |

REV

| SERIES         | MODEL           |              |
|----------------|-----------------|--------------|
| TRU VIEW       | 88-TRV-XL-XT    |              |
| SCALE 1"=1'-0" | DATE: 9/19/2019 | SHEET 1 OF 1 |