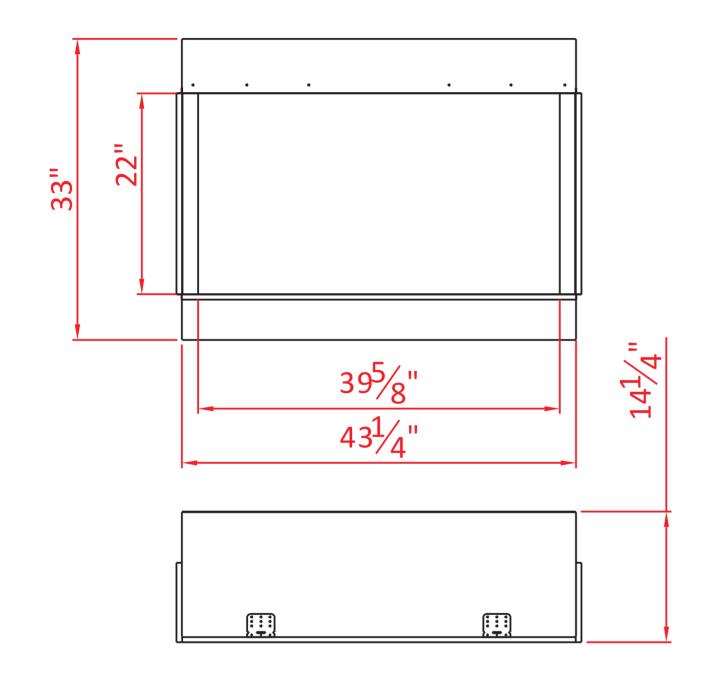

| TECHNICAL SPECIFICATIONS |                             |  |
|--------------------------|-----------------------------|--|
| VOLTS                    | 120                         |  |
| AMPS                     | 12.5                        |  |
| WATTS                    | 1500                        |  |
| HIGH HEATER              | 1500 watts                  |  |
| LOW                      | 750 watts                   |  |
| NO HEATER                | 19 watts                    |  |
| TYPE                     | LED                         |  |
| LAMPS WATTS              |                             |  |
| TOTAL WATTS              | 41 watts                    |  |
| ROTOR MOTOR              | 2 at 5 watts                |  |
| HEIGHT,WIDTH,DEPTH       | 33" x 43 1/4" x 13 3/4"     |  |
| GLASS VIEWING OPENING    | 22" X 39 5/8"               |  |
| GLASS SIZE               | 22" X 39 5/8"               |  |
| SHIPPING SIZE            | 35 1/4" x 47 1/2" x 15 5/8" |  |
| SHIPPING WEIGHT          | 125.7 lbs                   |  |
| UNIT                     | 109.6 lbs                   |  |
| GLASS FRONT              | Included                    |  |
| PLUG LOCATION            | Left Side                   |  |
| CORD LENGTH              | 76"                         |  |
| APPROX. HEATING AREA     | 400 sq ft                   |  |