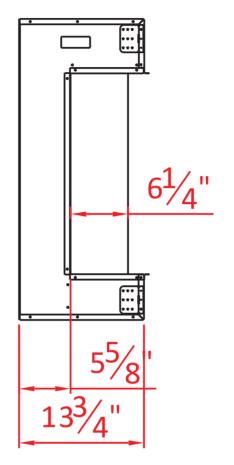

| TECHNICAL SPECIFICATIONS |                             |  |
|--------------------------|-----------------------------|--|
| VOLTS                    | 120                         |  |
| AMPS                     | 12.5                        |  |
| WATTS                    | 1500                        |  |
| HIGH HEATER              | 1500 watts                  |  |
| LOW                      | 750 watts                   |  |
| NO HEATER                | 19 watts                    |  |
| TYPE                     | LED                         |  |
| LAMPS WATTS              |                             |  |
| TOTAL WATTS              | 41 watts                    |  |
| ROTOR MOTOR              | 2 at 5 watts                |  |
| HEIGHT,WIDTH,DEPTH       | 33" x 43 1/4" x 13 3/4"     |  |
| GLASS VIEWING OPENING    | 22" X 39 5/8"               |  |
| GLASS SIZE               | 22" X 39 5/8"               |  |
| SHIPPING SIZE            | 35 1/4" x 47 1/2" x 15 5/8" |  |
| SHIPPING WEIGHT          | 125.7 lbs                   |  |
| UNIT                     | 109.6 lbs                   |  |
| GLASS FRONT              | Included                    |  |
| PLUG LOCATION            | Left Side                   |  |
| CORD LENGTH              | 76"                         |  |
| APPROX. HEATING AREA     | 400 sq ft                   |  |