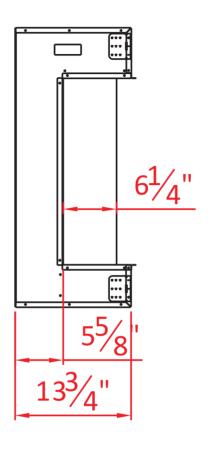

 $14^{1/4}$ "

| TECHNICAL SPECIFICATIONS |             |                             |
|--------------------------|-------------|-----------------------------|
| VOLTS                    |             | 120                         |
| AMPS                     |             | 12.5                        |
| WATTS                    |             | 1500                        |
| HEATER                   | HIGH        | 1500 watts                  |
| HEATER                   | LOW         | 750 watts                   |
| NO HEATER                |             | 19 watts                    |
|                          | TYPE        | LED                         |
| LAMPS                    | WATTS       |                             |
|                          | TOTAL WATTS | 48 watts                    |
| ROTOR MOTO               | OR          | 2 at 5 watts                |
| HEIGHT,WIDT              | TH,DEPTH    | 33" x 53 1/4" x 13 3/4"     |
| GLASS VIEW               | NG OPENING  | 22" X 49 5/8"               |
| GLASS SIZE               |             | 22" X 49 5/8"               |
| SHIPPING SIZ             | ZE          | 35 1/4" x 57 1/2" x 15 5/8" |
| SHIPPING WE              | EIGHT       | 147.7 lbs                   |
|                          | UNIT        | 129.6 lbs                   |
| GLASS FRONT              |             | Included                    |
| PLUG LOCAT               | ION         | Left Side                   |
| CORD LENGT               | Н           | 76"                         |
| APPROX. HEA              | ATING AREA  | 400 sq ft                   |