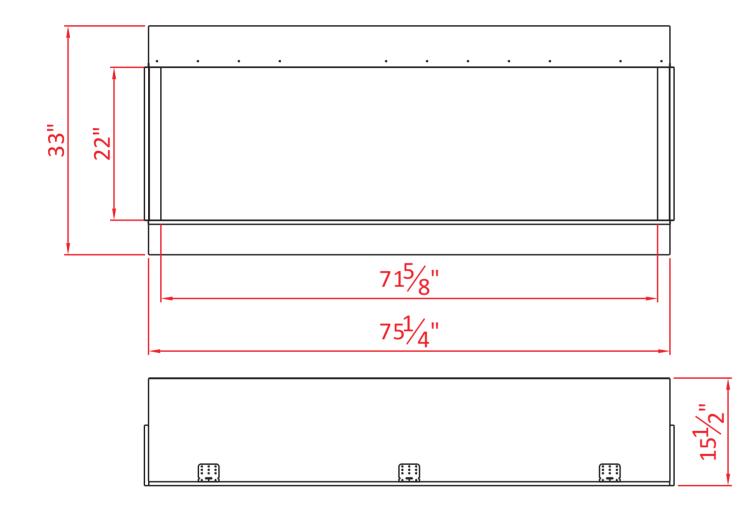

| TECHNICAL SPECIFICATIONS |              |                             |
|--------------------------|--------------|-----------------------------|
| VOLTS                    |              | 120                         |
| AMPS                     |              | 12.5                        |
| WATTS                    |              | 1500                        |
| HEATER                   | HIGH         | 1500 watts                  |
| TILATER                  | LOW          | 750 watts                   |
| NO HEATER                |              | 19 watts                    |
|                          | TYPE         | LED                         |
| LAMPS                    | WATTS        |                             |
|                          | TOTAL WATTS  | 60 watts                    |
| ROTOR MOT                | OR           | 2 at 5 watts                |
| HEIGHT,WID               | TH,DEPTH     | 33" x 75 1/4" x 13 3/4"     |
| GLASS VIEW               | /ING OPENING | 22" X 71 5/8"               |
| GLASS SIZE               |              | 22" X 71 5/8"               |
| SHIPPING S               | IZE          | 35 1/4" x 79 5/8" x 15 5/8" |
| SHIPPING W               | EIGHT        | 200.6 lbs                   |
|                          | UNIT         | 174.4 lbs                   |
|                          | GLASS FRONT  | Included                    |
| PLUG LOCA                | ΓΙΟΝ         | Left Side                   |
| CORD LENG                | TH           | 76"                         |
| APPROX. HE               | ATING AREA   | 400 sq ft                   |
|                          |              |                             |

| SERIES         | MODEL           |              | REV |
|----------------|-----------------|--------------|-----|
| TRU VIEW       | 72-TRV-XL-XT    | c Us         | ,   |
| SCALE 1"=1'-0" | DATE: 9/19/2019 | SHEET 1 OF 1 |     |