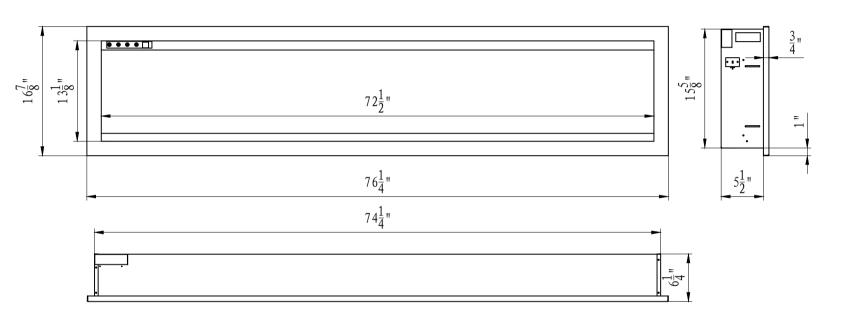

## **TECHNICAL SPECIFICATIONS** VOLTS 120 V AMPS 12.5 A WATTS 1465 watts HEATER HIGH 1465 watts LOW 750 watts NO HEATER 36 watts Max. LAMPS TYPE LED TOTAL WATTS 35 watts **ROTOR MOTOR** 1 at 2.9 watts 15 \frac{5}{8}" \times 74 \frac{1}{4} " \times 5 \frac{1}{2}" HEIGHT, WIDTH, DEPTH $72\frac{1}{2}$ " × $13\frac{1}{8}$ " GLASS VIEWING OPENING 76 ½ "×16 ½ " SURROUND SIZE 85 " × 11 ½" × 22 ½" SHIPPING SIZE 121.25 LBS SHIPPING WEIGHT UNIT **GLASS FRONT** Included PLUG LOCATION Left Side CORD LENGTH 70 <sup>7</sup>/<sub>8</sub> " <L<95 <sup>1</sup>/<sub>2</sub>"

400 sq ft

APPROX. HEATING AREA

|  | SERIES  | MODEL            |              | REV. |
|--|---------|------------------|--------------|------|
|  | BESPOKE | SYM-74           |              | 1    |
|  | SCALE   | DATE: 11/11/2020 | SHEET 1 OF 1 |      |