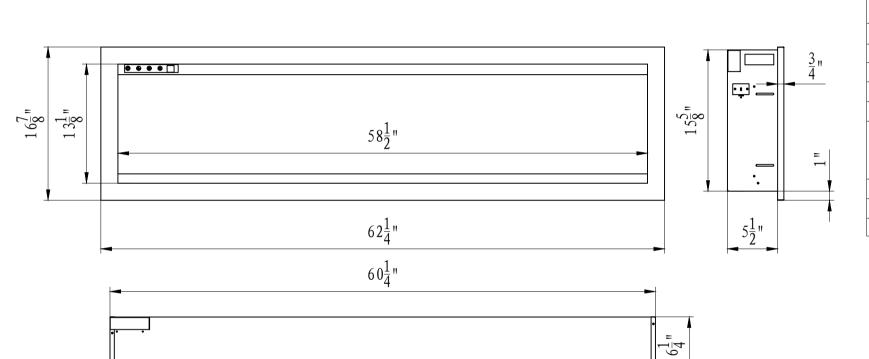

| SERIES  | MODEL           |           | REV. |
|---------|-----------------|-----------|------|
| BESPOKE | SYM-50          |           | 1    |
| SCALE   | DATE: 22/6/2020 | SHEET 1 C | )F 1 |

| TECHNICAL SPECIFICATIONS |                                                                       |  |  |
|--------------------------|-----------------------------------------------------------------------|--|--|
| VOLTS                    | 120 V                                                                 |  |  |
| AMPS                     | 12.5 A                                                                |  |  |
| WATTS                    | 1465 watts                                                            |  |  |
| HEATER HIGH              | 1465 watts                                                            |  |  |
| LOW                      | 750 watts                                                             |  |  |
| NO HEATER                | 31 watts Max.                                                         |  |  |
| LAMPS TYPE               | LED                                                                   |  |  |
| TOTAL WATTS              | 28 watts                                                              |  |  |
| ROTOR MOTOR              | 1 at 2.9 watts                                                        |  |  |
| HEIGHT,WIDTH,DEPTH       | 15 \frac{5}{8}" \times 60 \frac{1}{4} " \times 5 \frac{1}{2}"         |  |  |
| GLASS VIEWING OPENING    | 58 ½" ×13 ½"                                                          |  |  |
| SURROUND SIZE            | 62 ½ "×16 ½ "                                                         |  |  |
| SHIPPING SIZE            | 69 ½ " × 10 ½ "× 21 ½ "                                               |  |  |
| SHIPPING WEIGHT          | 101.20 LBS                                                            |  |  |
| UNIT                     |                                                                       |  |  |
| GLASS FRONT              | Included                                                              |  |  |
| PLUG LOCATION            | Left Side                                                             |  |  |
| CORD LENGTH              | 70 <sup>7</sup> / <sub>8</sub> " <l<95 <sup="">1/<sub>2</sub>"</l<95> |  |  |
| APPROX. HEATING AREA     | 400 sq ft                                                             |  |  |

| SERIES  | MODEL           |              | REV. |
|---------|-----------------|--------------|------|
| BESPOKE | SYM-60          |              | 1    |
| SCALE   | DATE: 22/6/2020 | SHEET 1 OF 1 |      |