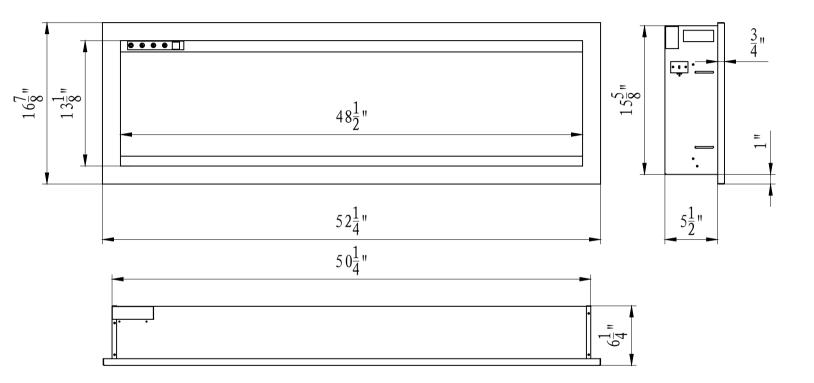

| TECHNICAL SPECIFICATIONS |                                                               |  |
|--------------------------|---------------------------------------------------------------|--|
| VOLTS                    | 120 V                                                         |  |
| AMPS                     | 12.5 A                                                        |  |
| WATTS                    | 1465 watts                                                    |  |
| HEATER HIGH              | 1465 watts                                                    |  |
| LOW                      | 750 watts                                                     |  |
| NO HEATER                | 21 watts Max.                                                 |  |
| LAMPS TYPE               | LED                                                           |  |
| TOTAL WATTS              | 19 watts                                                      |  |
| ROTOR MOTOR              | 1 at 2.9 watts                                                |  |
| HEIGHT,WIDTH,DEPTH       | 15 \frac{5}{8}" \times 50 \frac{1}{4} " \times 5 \frac{1}{2}" |  |
| GLASS VIEWING OPENING    | 48 ½" ×13 ½"                                                  |  |
| SURROUND SIZE            | 52 ½ "×16 ½ "                                                 |  |
| SHIPPING SIZE            | 59 ½ " × 10 ½ "× 21 ½ "                                       |  |
| SHIPPING WEIGHT          | 82.50 LBS                                                     |  |
| UNIT                     |                                                               |  |
| GLASS FRONT              | Included                                                      |  |
| PLUG LOCATION            | Left Side                                                     |  |
| CORD LENGTH              | 70 ½ " <l<95 td="" ½"<=""></l<95>                             |  |
| APPROX. HEATING AREA     | 400 sq ft                                                     |  |

| SERIES  | MODEL           |           | REV. |
|---------|-----------------|-----------|------|
| BESPOKE | SYM-50          |           | 1    |
| SCALE   | DATE: 22/6/2020 | SHEET 1 C | )F 1 |

| TECHNICAL SPECIFICATIONS |                                                                       |  |  |
|--------------------------|-----------------------------------------------------------------------|--|--|
| VOLTS                    | 120 V                                                                 |  |  |
| AMPS                     | 12.5 A                                                                |  |  |
| WATTS                    | 1465 watts                                                            |  |  |
| HEATER HIGH              | 1465 watts                                                            |  |  |
| LOW                      | 750 watts                                                             |  |  |
| NO HEATER                | 31 watts Max.                                                         |  |  |
| LAMPS TYPE               | LED                                                                   |  |  |
| TOTAL WATTS              | 28 watts                                                              |  |  |
| ROTOR MOTOR              | 1 at 2.9 watts                                                        |  |  |
| HEIGHT,WIDTH,DEPTH       | 15 \frac{5}{8}" \times 60 \frac{1}{4} " \times 5 \frac{1}{2}"         |  |  |
| GLASS VIEWING OPENING    | 58 ½" ×13 ½"                                                          |  |  |
| SURROUND SIZE            | 62 ½ "×16 ½ "                                                         |  |  |
| SHIPPING SIZE            | 69 ½ " × 10 ½ "× 21 ½ "                                               |  |  |
| SHIPPING WEIGHT          | 101.20 LBS                                                            |  |  |
| UNIT                     |                                                                       |  |  |
| GLASS FRONT              | Included                                                              |  |  |
| PLUG LOCATION            | Left Side                                                             |  |  |
| CORD LENGTH              | 70 <sup>7</sup> / <sub>8</sub> " <l<95 <sup="">1/<sub>2</sub>"</l<95> |  |  |
| APPROX. HEATING AREA     | 400 sq ft                                                             |  |  |