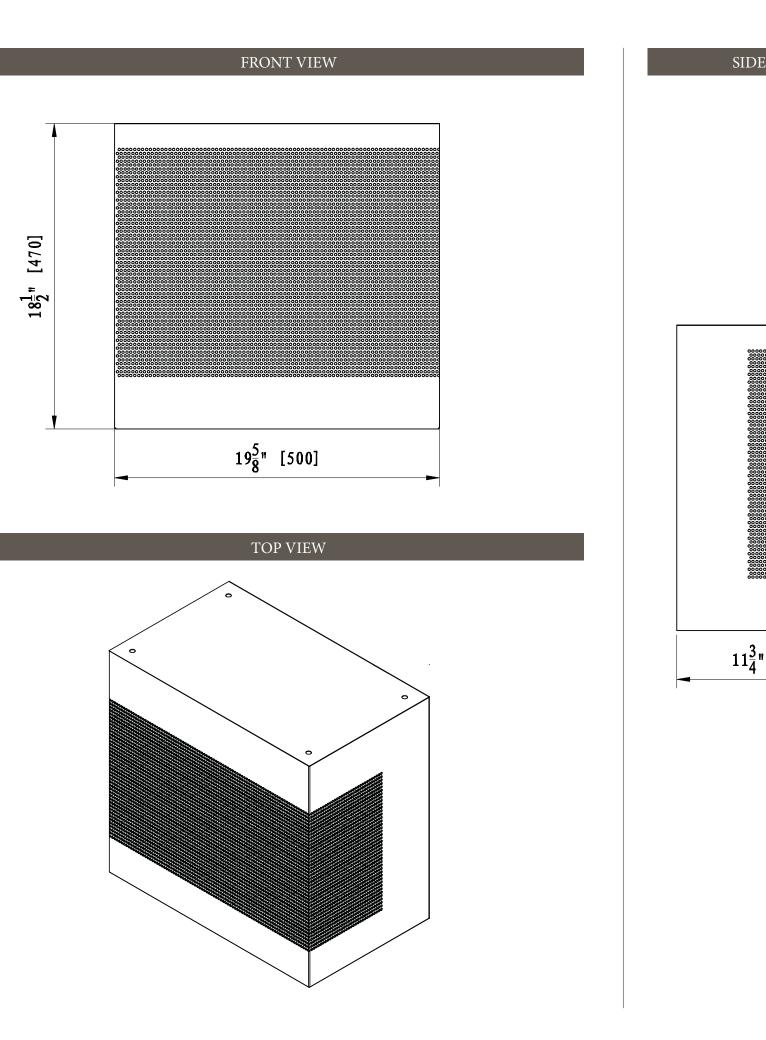

| SERIES      | MOI           |
|-------------|---------------|
| CUBE        | CUBE-SPEA     |
| SCALE 1'+0" | DATE:09/10/20 |

| TECHNICAL SPECIFICATIONS   |                          |  |  |  |
|----------------------------|--------------------------|--|--|--|
|                            | 120                      |  |  |  |
|                            | 60Hz                     |  |  |  |
|                            | 1500                     |  |  |  |
| HIGH                       | 1500 watts               |  |  |  |
| LOW                        | N/A                      |  |  |  |
|                            | N/A                      |  |  |  |
| QUANTITY                   | N/A                      |  |  |  |
| WATTS                      |                          |  |  |  |
| TOTAL WATTS                | N/A                      |  |  |  |
| DR                         | N/A                      |  |  |  |
| TH, DEPTH                  | 18 1/2 x 19 5/8 x 11 3/4 |  |  |  |
| NG OPENING                 | N/A                      |  |  |  |
| IZE                        | N/A                      |  |  |  |
| E                          | 22 x 23 x 15             |  |  |  |
| EIGHT                      | 40.3 lbs                 |  |  |  |
| UNIT                       | N/A                      |  |  |  |
| GLASS FRONT                | N/A                      |  |  |  |
| ON                         | N/A                      |  |  |  |
| Н                          | N/A                      |  |  |  |
| TING AREA                  | N/A                      |  |  |  |
| All measurements in Inches |                          |  |  |  |
|                            |                          |  |  |  |