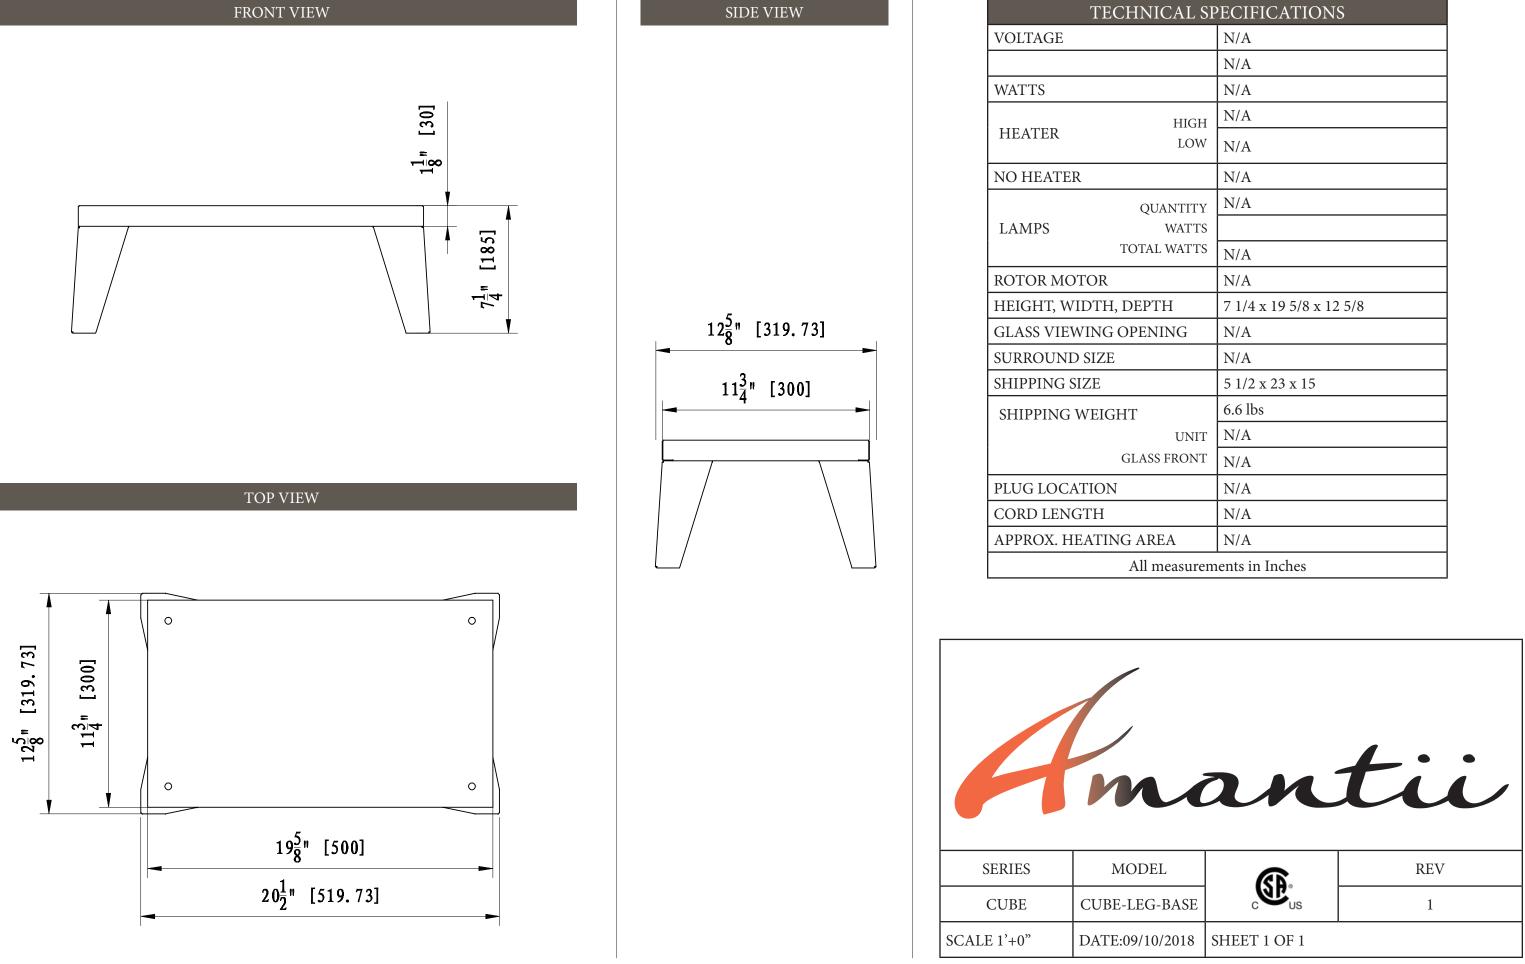

| INICAL SPECIFICATIONS     |                         |  |  |  |
|---------------------------|-------------------------|--|--|--|
|                           | N/A                     |  |  |  |
|                           | N/A                     |  |  |  |
|                           | N/A                     |  |  |  |
| HIGH                      | N/A                     |  |  |  |
| LOW                       | N/A                     |  |  |  |
|                           | N/A                     |  |  |  |
| QUANTITY                  | N/A                     |  |  |  |
| WATTS                     |                         |  |  |  |
| TAL WATTS                 | N/A                     |  |  |  |
|                           | N/A                     |  |  |  |
| EPTH                      | 7 1/4 x 19 5/8 x 12 5/8 |  |  |  |
| PENING                    | N/A                     |  |  |  |
|                           | N/A                     |  |  |  |
|                           | 5 1/2 x 23 x 15         |  |  |  |
| 1                         | 6.6 lbs                 |  |  |  |
| UNIT                      | N/A                     |  |  |  |
| ASS FRONT                 | N/A                     |  |  |  |
|                           | N/A                     |  |  |  |
|                           | N/A                     |  |  |  |
| AREA                      | N/A                     |  |  |  |
| ll measurements in Inches |                         |  |  |  |

| EVIEW                                  | TECH              |
|----------------------------------------|-------------------|
|                                        | VOLTAGE           |
|                                        | WATTS             |
|                                        | HEATER            |
|                                        | NO HEATER         |
|                                        | LAMPS<br>TOT      |
|                                        | ROTOR MOTOR       |
| 20000000000000000000000000000000000000 | HEIGHT, WIDTH, DE |
| 00000000000000000000000000000000000000 | GLASS VIEWING OPE |
| 20000000000000000000000000000000000000 | SURROUND SIZE     |
| 00000000000000000000000000000000000000 | SHIPPING SIZE     |
|                                        | SHIPPING WEIGHT   |
|                                        | GLA               |
| 20000000000000000000000000000000000000 | PLUG LOCATION     |
|                                        | CORD LENGTH       |
|                                        | APPROX. HEATING A |
|                                        | Al                |
| ' [300]                                |                   |
|                                        |                   |