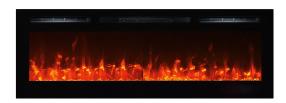

## 80015 72" Wall Recessed Insert Electric Fireplace - Black

Touchstone 72 inch Sideline® combines the full size of the Onyx®XL 72 inch with the recessed wall design of the Sideline®. Designed to be built-in to your wall, the Sideline®72 delivers are larger flame format than our Onyx®XL, so the flame is larger and really stands out. The Sideline®72 has a ventless design, with the heat coming from the front of the unit. Like all Touchstone fireplaces, the Sideline®72 has the most realistic flame available in an electric smokeless fireplace, and it will leave all your friends questioning if the fireplace is running on gas or if it's electric.

## 80015 Sideline®72 Recessed Electric Fireplace

- Frame color Black
- Fireplace dimensions 72" W x 21.5" H x 5.75"D
- BTUs 5118 Watts 1500
- Weight 95 lbs.
- Remote control included
- 5 flame settings
- 2 heat settings