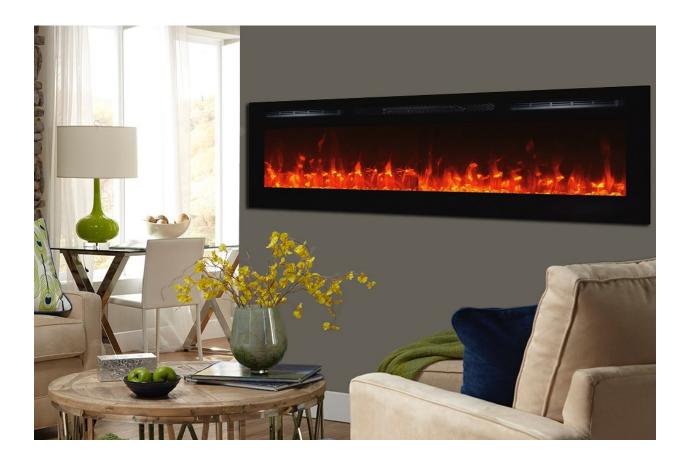

## 80015 72" Wall Recessed Insert Electric Fireplace - Black

Touchstone 72 inch Sideline® combines the full size of the Onyx®XL 72 inch with the recessed wall design of the Sideline®. Designed to be built-in to your wall, the Sideline®72 delivers are larger flame format than our Onyx®XL, so the flame is larger and really stands out. The Sideline®72 has a ventless design, with the heat coming from the front of the unit. Like all Touchstone fireplaces, the Sideline®72 has the most realistic flame available in an electric smokeless fireplace, and it will leave all your friends questioning if the fireplace is running on gas or if it's electric.

## 80015 Sideline®72 Recessed Electric Fireplace

- Frame color Black
- Fireplace dimensions 72" W x 21.5" H x 5.75"D
- BTUs 5118 Watts 1500
- Weight 95 lbs.
- Remote control included
- 5 flame settings
- 2 heat settings