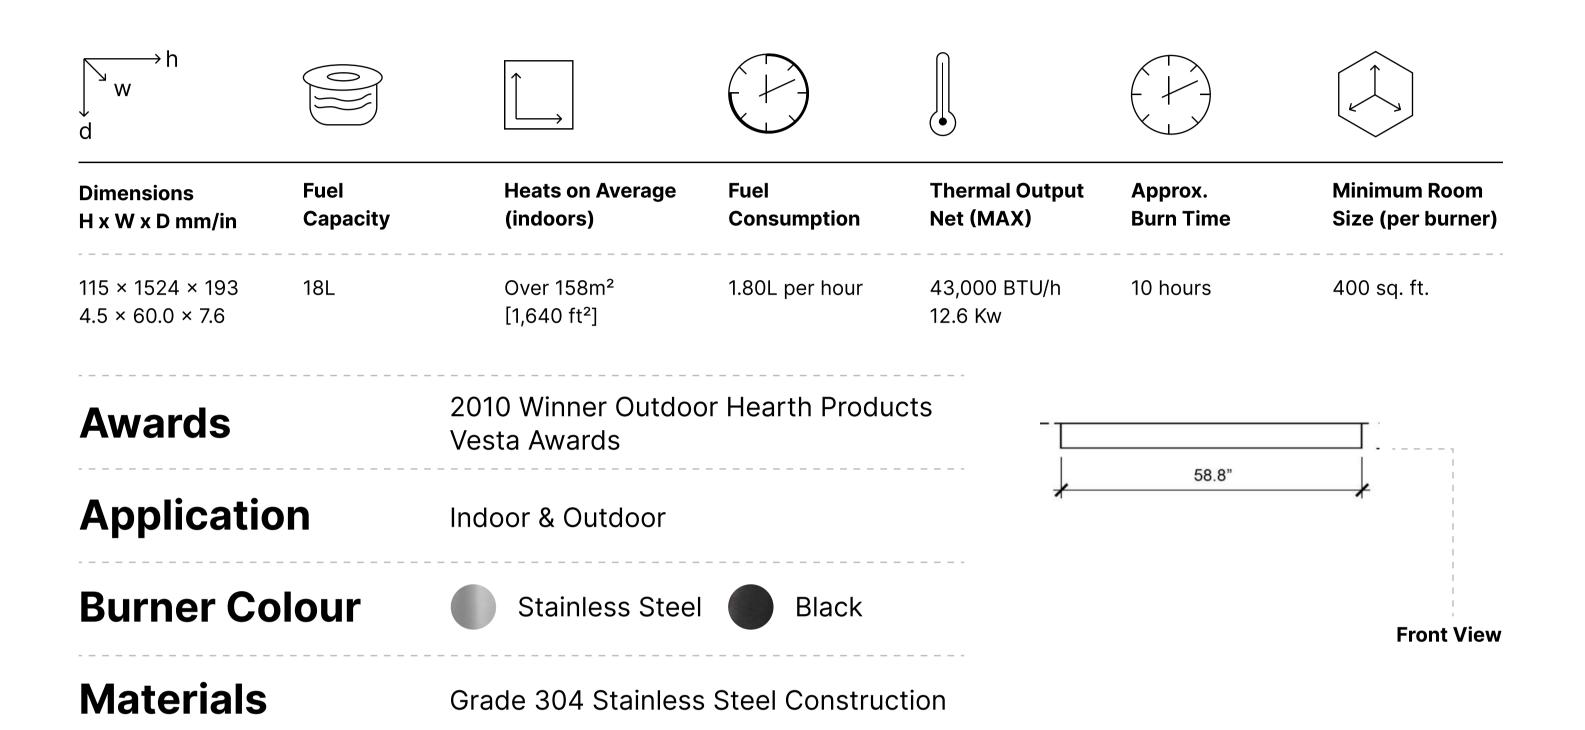

# **Burner Collection** 60" Burner

## Approx. Weight 66 lbs

## **Fuel Type**

Bio Ethanol Fuel