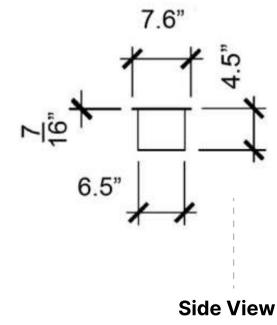

### Inserting within a firebox setting:

The Bio Flame 60" BURNER can only be fitted into a non-combustible firebox that has minimum clearances of 68"W x 24"H x 16"D.

#### **Custom made fireboxes must:**

- Be made our of a non-combustible material such as stainless steel \*When recessing the tray into a non-combustible base with no firebox, the overhead clearance required is 60"MIN. to the nearest combustible\*