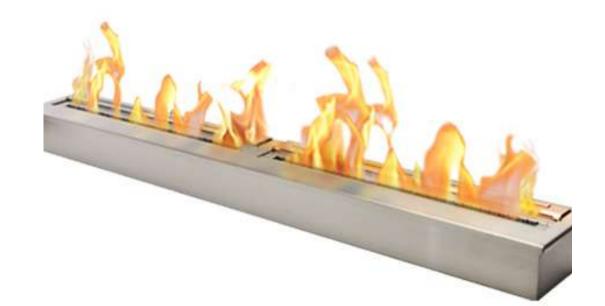

### Inserting within a firebox setting:

The Bio Flame 60" BURNER can only be fitted into a non-combustible firebox that has minimum clearances of 68"W x 24"H x 16"D.

#### **Custom made fireboxes must:**

- Be made our of a non-combustible material such as stainless steel \*When recessing the tray into a non-combustible base with no firebox, the overhead clearance required is 60"MIN. to the nearest combustible\*