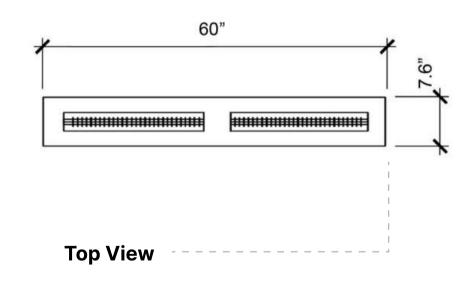

### Inserting within a firebox setting:

The Bio Flame 60" BURNER can only be fitted into a non-combustible firebox that has minimum clearances of 68"W x 24"H x 16"D.

#### **Custom made fireboxes must:**

- Be made our of a non-combustible material such as stainless steel \*When recessing the tray into a non-combustible base with no firebox, the overhead clearance required is 60"MIN. to the nearest combustible\*