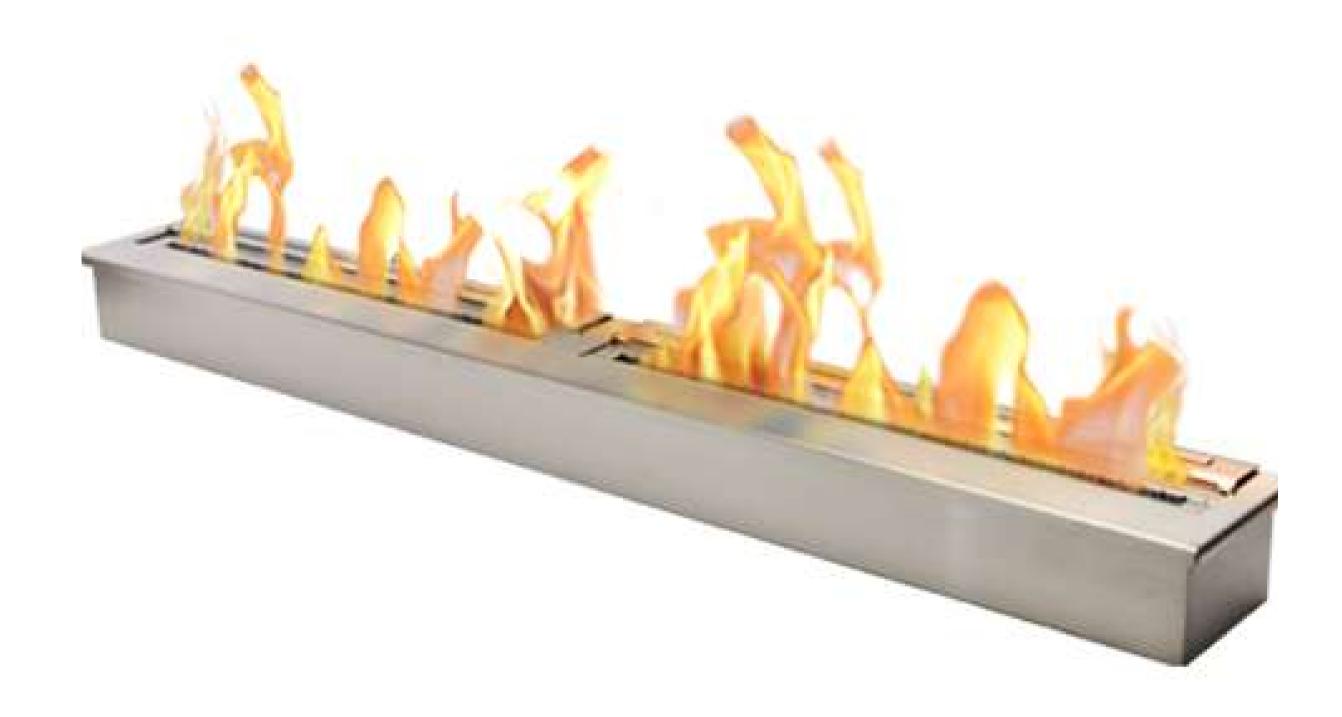

# **Burner Collection** 60" Burner







## **Included Accessories**



thebioflame.com

® Copyright 2007 - 2023 The Bio Flame. All rights reserved.

# **Burner Collection** 60" Burner





## Approx. Weight 66 lbs

## **Fuel Type**

Bio Ethanol Fuel

### Inserting within a firebox setting:

The Bio Flame 60" BURNER can only be fitted into a non-combustible firebox that has minimum clearances of 68"W x 24"H x 16"D.

#### **Custom made fireboxes must:**

- Be made our of a non-combustible material such as stainless steel \*When recessing the tray into a non-combustible base with no firebox, the overhead clearance required is 60"MIN. to the nearest combustible\*





Lifetime Warranty

### FOR MORE INFORMATION PLEASE REFERENCE THE CLEARANCE & INSTALLATION MANUAL

\*Dimensions may vary by 2% (plus or minus) due to material attri