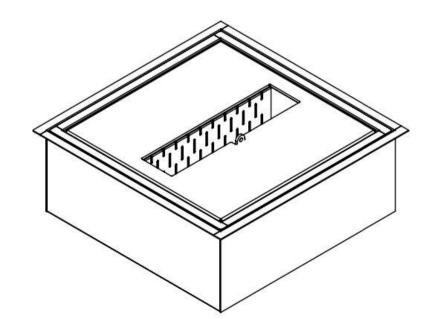

### Inserting within a firebox setting:

The Bio Flame 5L BURNER can only be fitted into a non-combustible firebox that has minimum clearances of Left 4.0" (102mm) Right 4.0" (102mm) Rear 4.0" (102mm) Top 24" (610).

#### **Custom made fireboxes must:**

Be made our of a non-combustible material such as stainless steel
\*When recessing the tray into a non-combustible base with no firebox,
the overhead clearance required is 60"MIN. to the nearest combustible\*