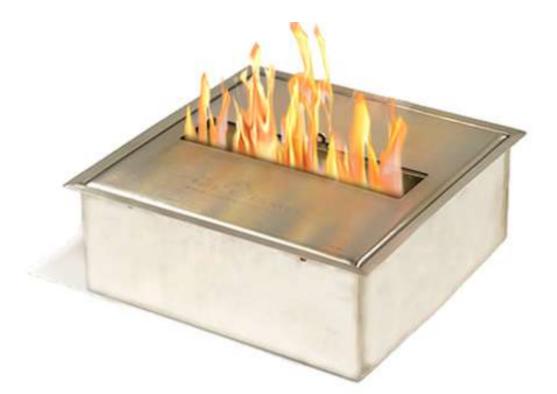

# **Burner Collection** 5L Burner





## **Included Accessories**



thebioflame.com

® Copyright 2007 - 2023 The Bio Flame. All rights reserved.

# **Burner Collection** 5L Burner





## Approx. Weight 7 lbs

## **Fuel Type**

Bio Ethanol Fuel

### Inserting within a firebox setting:

The Bio Flame 5L BURNER can only be fitted into a non-combustible firebox that has minimum clearances of Left 4.0" (102mm) Right 4.0" (102mm) Rear 4.0" (102mm) Top 24" (610).

#### **Custom made fireboxes must:**

Be made our of a non-combustible material such as stainless steel
\*When recessing the tray into a non-combustible base with no firebox,
the overhead clearance required is 60"MIN. to the nearest combustible\*

307 12.09''





Lifetime Warranty

### FOR MORE INFORMATION PLEASE REFERENCE THE CLEARANCE & INSTALLATION MANUAL

\*Dimensions may vary by 2% (plus or minus) due to material attributes. Template not provided. The Bio Flame recommends using the actual fireplace or burne