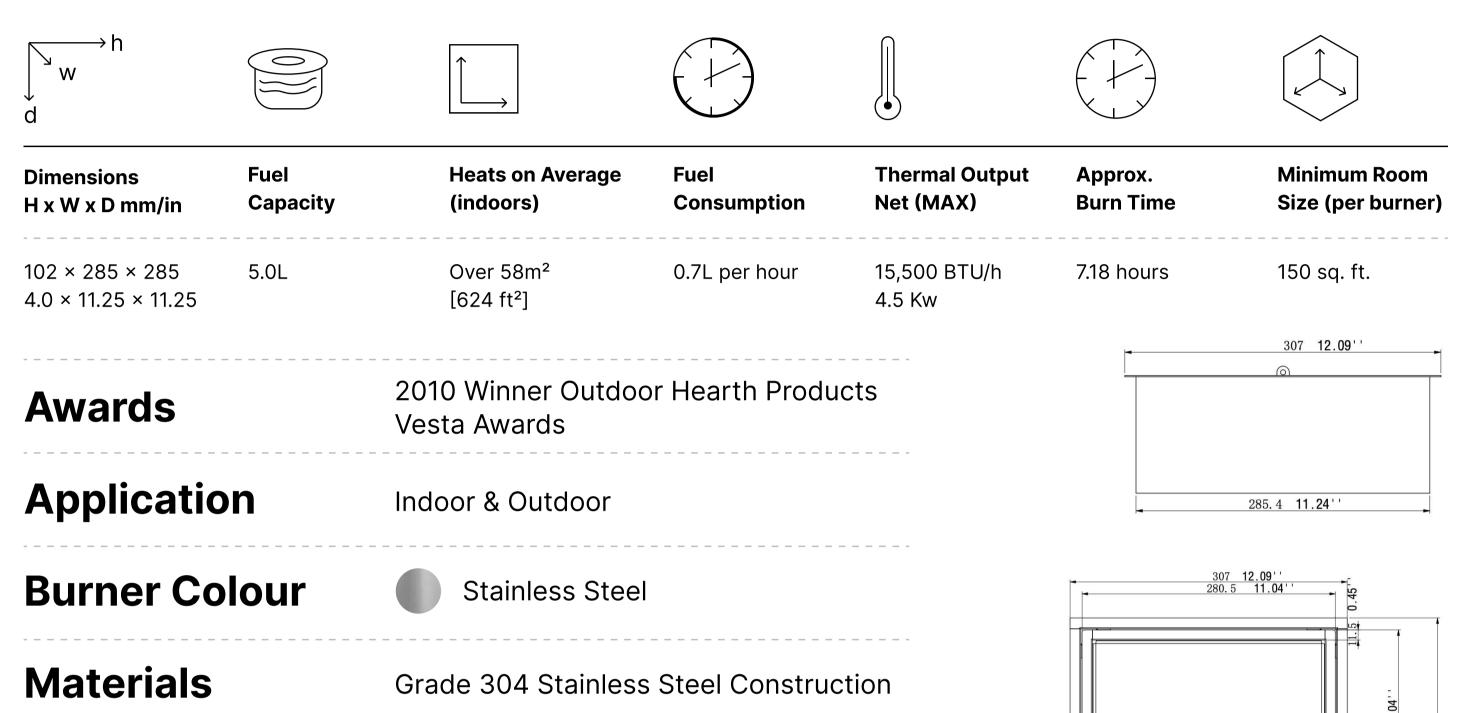

## Approx. Weight 7 lbs

## **Fuel Type**

Bio Ethanol Fuel

307 12.09''

Lifetime Warranty