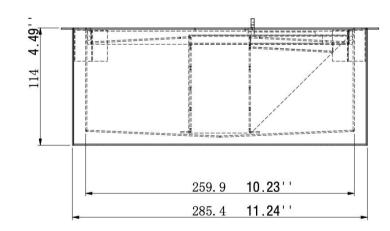

### Inserting within a firebox setting:

The Bio Flame 5L BURNER can only be fitted into a non-combustible firebox that has minimum clearances of Left 4.0" (102mm) Right 4.0" (102mm) Rear 4.0" (102mm) Top 24" (610).

#### **Custom made fireboxes must:**

Be made our of a non-combustible material such as stainless steel
\*When recessing the tray into a non-combustible base with no firebox,
the overhead clearance required is 60"MIN. to the nearest combustible\*

### FOR MORE INFORMATION PLEASE REFERENCE THE CLEARANCE & INSTALLATION MANUAL

\*Dimensions may vary by 2% (plus or minus) due to material attributes. Template not provided. The Bio Flame recommends using the actual fireplace or burner model when making final cut out