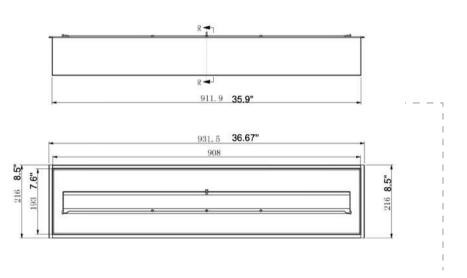

# Burner Collection 38" Burner

| Dimensions                                | Fuel     | Heats on Average         | Fuel        | Thermal Output         | Approx.   | Minimum Room      |
|-------------------------------------------|----------|--------------------------|-------------|------------------------|-----------|-------------------|
| H x W x D mm/in                           | Capacity | (indoors)                | Consumption | Net (MAX)              | Burn Time | Size (per burner) |
| 114 × 935.1 × 216<br>4.5" x 36.67" x 8.5" | 11L      | Over 93m²<br>[1,001 ft²] | 1L per hour | 27,000 BTU/h<br>7.9 Kw | 11 hours  | 250 sq. ft.       |

### **Top View**