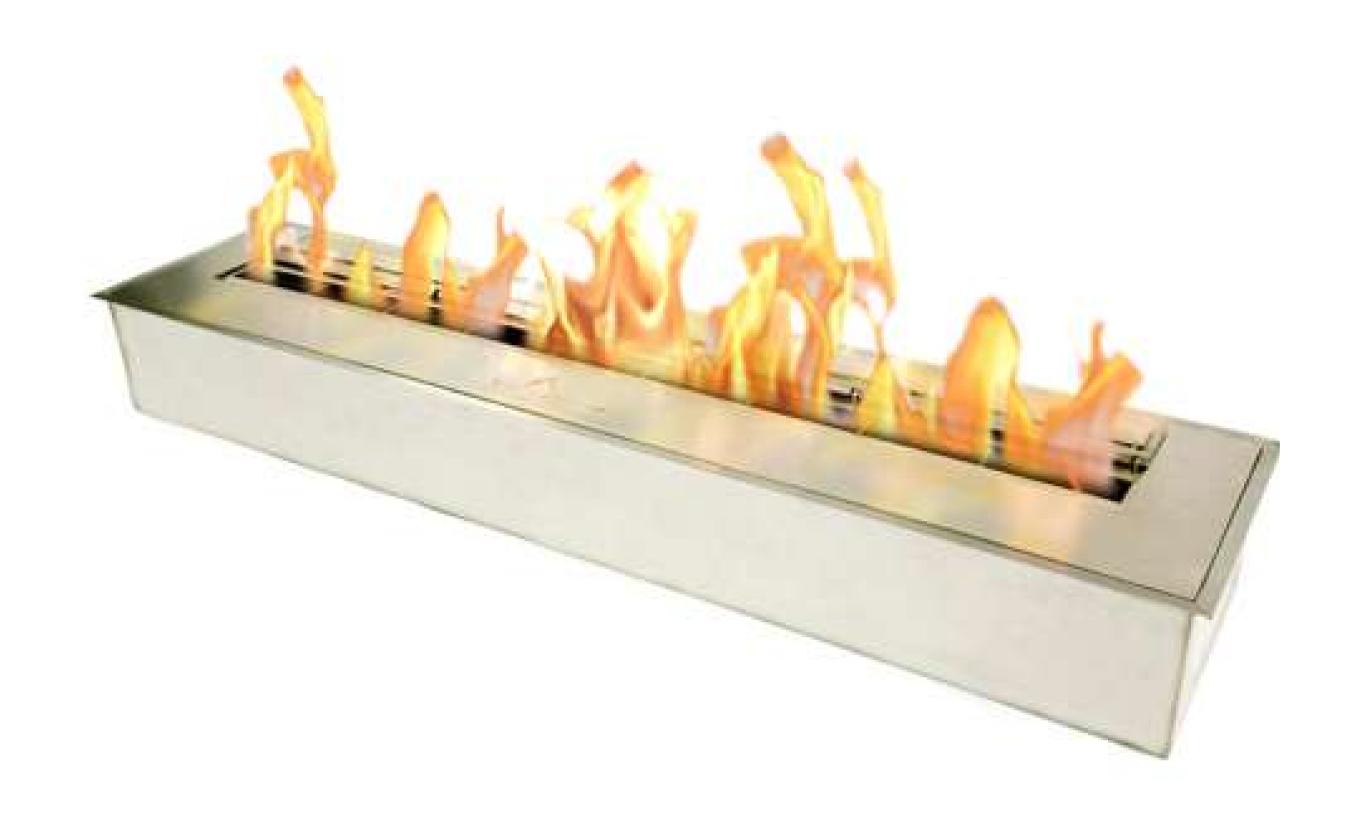

# Burner Collection

38" Burner

Black

# Burner Collection 38" Burner

| Dimensions                                | Fuel     | Heats on Average         | Fuel        | Thermal Output         | Approx.   | Minimum Room      |
|-------------------------------------------|----------|--------------------------|-------------|------------------------|-----------|-------------------|
| H x W x D mm/in                           | Capacity | (indoors)                | Consumption | Net (MAX)              | Burn Time | Size (per burner) |
| 114 × 935.1 × 216<br>4.5" x 36.67" x 8.5" | 11L      | Over 93m²<br>[1,001 ft²] | 1L per hour | 27,000 BTU/h<br>7.9 Kw | 11 hours  | 250 sq. ft.       |

## **Materials**

Grade 304 Stainless Steel Construction

**Approx. Weight** 

44 lbs

**Fuel Type** 

Bio Ethanol Fuel