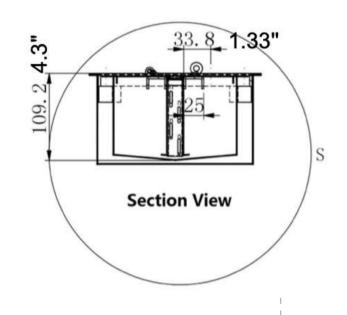

#### Inserting within a firebox setting:

The Bio Flame 38' BURNER can only be fitted into a non-combustible firebox that has minimum clearances of 46'W x 20"H x 15"D.

#### **Custom made fireboxes must:**

- Be made our of a non-combustible material such as stainless steel \*When recessing the tray into a non-combustible base with no firebox, the overhead clearance required is 60"MIN. to the nearest combustible\*