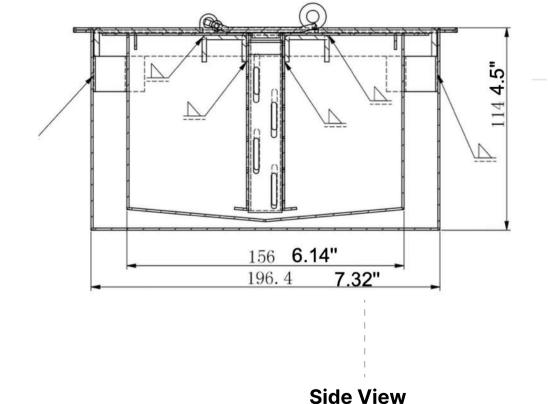

#### Inserting within a firebox setting:

The Bio Flame 38' BURNER can only be fitted into a non-combustible firebox that has minimum clearances of 46'W x 20"H x 15"D.

#### **Custom made fireboxes must:**

- Be made our of a non-combustible material such as stainless steel \*When recessing the tray into a non-combustible base with no firebox, the overhead clearance required is 60"MIN. to the nearest combustible\*