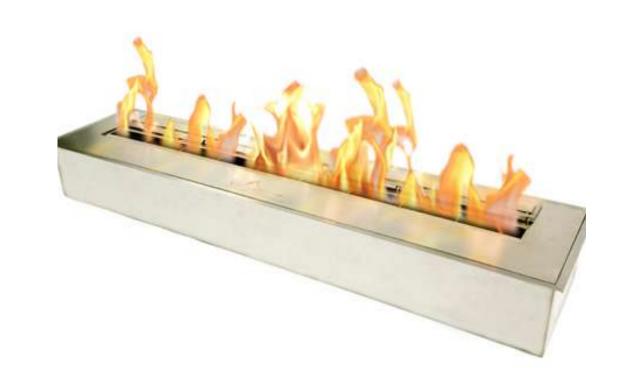

# Burner Collection

38" Burner

Black

# Burner Collection 38" Burner

| Dimensions                                | Fuel     | Heats on Average         | Fuel        | Thermal Output         | Approx.   | Minimum Room      |
|-------------------------------------------|----------|--------------------------|-------------|------------------------|-----------|-------------------|
| H x W x D mm/in                           | Capacity | (indoors)                | Consumption | Net (MAX)              | Burn Time | Size (per burner) |
| 114 × 935.1 × 216<br>4.5" x 36.67" x 8.5" | 11L      | Over 93m²<br>[1,001 ft²] | 1L per hour | 27,000 BTU/h<br>7.9 Kw | 11 hours  | 250 sq. ft.       |