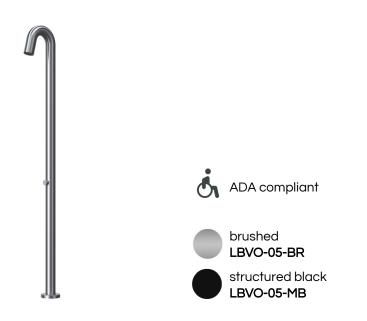

| FEATURES:           | self-closing push button valve (cold or premixed water only)                                                     |
|---------------------|------------------------------------------------------------------------------------------------------------------|
| OPTIONS:            | concrete anchor bracket (LBMV-08)                                                                                |
| FLOW RATE at 40PSI: | 3.2 GPM or restricted per <u>local requirements</u>                                                              |
| WEIGHT:             | 32 lbs                                                                                                           |
| PACKAGE DIMENSIONS: | L 95" x W 24" x H 9"                                                                                             |
| DELIVERY WEIGHT:    | 48 lbs                                                                                                           |
| WARRANTY:           | 3-year limited warranty                                                                                          |
| MAINTENANCE & CARE  |                                                                                                                  |
| BRUSHED:            | Regularly apply stainless steel cleaner and rub in the direction of the grain, using a slightly abrasive sponge. |
| STRUCTURED BLACK:   | Regularly clean with soap water or alcohol. Do not use abrasives.                                                |
|                     |                                                                                                                  |