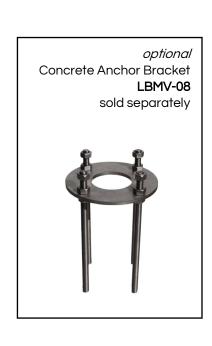

| FEATURES:           | self-closing push button valve (cold or premixed water only)                                                     |
|---------------------|------------------------------------------------------------------------------------------------------------------|
| OPTIONS:            | concrete anchor bracket (LBMV-08)                                                                                |
| FLOW RATE at 40PSI: | 3.2 GPM or restricted per <u>local requirements</u>                                                              |
| WEIGHT:             | 32 lbs                                                                                                           |
| PACKAGE DIMENSIONS: | L 95" x W 24" x H 9"                                                                                             |
| DELIVERY WEIGHT:    | 48 lbs                                                                                                           |
| WARRANTY:           | 3-year limited warranty                                                                                          |
| MAINTENANCE & CARE  |                                                                                                                  |
| BRUSHED:            | Regularly apply stainless steel cleaner and rub in the direction of the grain, using a slightly abrasive sponge. |
| STRUCTURED BLACK:   | Regularly clean with soap water or alcohol. Do not use abrasives.                                                |
|                     |                                                                                                                  |