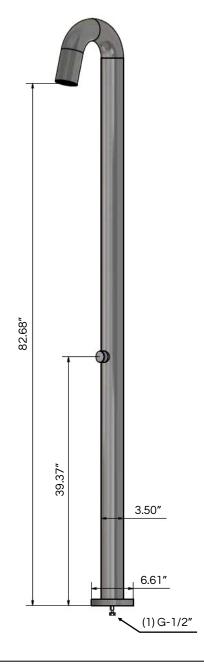

| FEATURES:           | self-closing push button valve (cold or premixed water only)                                                     |
|---------------------|------------------------------------------------------------------------------------------------------------------|
| OPTIONS:            | concrete anchor bracket (LBMV-08)                                                                                |
| FLOW RATE at 40PSI: | 3.2 GPM or restricted per <u>local requirements</u>                                                              |
| WEIGHT:             | 32 lbs                                                                                                           |
| PACKAGE DIMENSIONS: | L 95" x W 24" x H 9"                                                                                             |
| DELIVERY WEIGHT:    | 48 lbs                                                                                                           |
| WARRANTY:           | 3-year limited warranty                                                                                          |
| MAINTENANCE & CARE  |                                                                                                                  |
| BRUSHED:            | Regularly apply stainless steel cleaner and rub in the direction of the grain, using a slightly abrasive sponge. |
| STRUCTURED BLACK:   | Regularly clean with soap water or alcohol. Do not use abrasives.                                                |
|                     |                                                                                                                  |

**SPECIFICATIONS** 

316 stainless steel

MATERIAL: