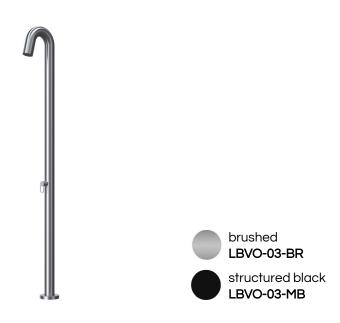

| 1 10 (1 21 (10 (2)  |                                                                                                                  |
|---------------------|------------------------------------------------------------------------------------------------------------------|
| FEATURES:           | single lever mixer                                                                                               |
| OPTIONS:            | concrete anchor bracket (LBMV-08)                                                                                |
| FLOW RATE at 40PSI: | 3.2 GPM or restricted per <u>local requirements</u>                                                              |
| WEIGHT:             | 33 lbs                                                                                                           |
| PACKAGE DIMENSIONS: | L 95" x W 24" x H 9"                                                                                             |
| DELIVERY WEIGHT:    | 49 lbs                                                                                                           |
| WARRANTY:           | 3-year limited warranty                                                                                          |
| MAINTENANCE & CARE  |                                                                                                                  |
| BRUSHED:            | Regularly apply stainless steel cleaner and rub in the direction of the grain, using a slightly abrasive sponge. |
|                     |                                                                                                                  |