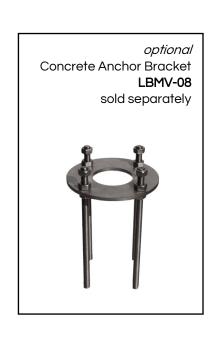

| 1 10 (1 21 (10 (2)  |                                                                                                                  |
|---------------------|------------------------------------------------------------------------------------------------------------------|
| FEATURES:           | single lever mixer                                                                                               |
| OPTIONS:            | concrete anchor bracket (LBMV-08)                                                                                |
| FLOW RATE at 40PSI: | 3.2 GPM or restricted per <u>local requirements</u>                                                              |
| WEIGHT:             | 33 lbs                                                                                                           |
| PACKAGE DIMENSIONS: | L 95" x W 24" x H 9"                                                                                             |
| DELIVERY WEIGHT:    | 49 lbs                                                                                                           |
| WARRANTY:           | 3-year limited warranty                                                                                          |
| MAINTENANCE & CARE  |                                                                                                                  |
| BRUSHED:            | Regularly apply stainless steel cleaner and rub in the direction of the grain, using a slightly abrasive sponge. |
|                     |                                                                                                                  |