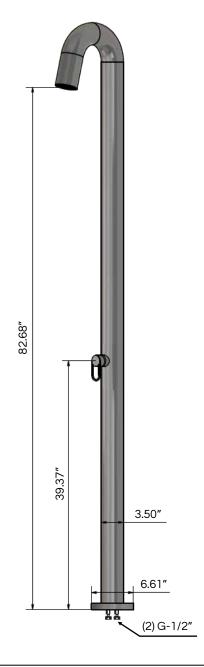

| 1 10 (1 21 (10 (2)  |                                                                                                                  |
|---------------------|------------------------------------------------------------------------------------------------------------------|
| FEATURES:           | single lever mixer                                                                                               |
| OPTIONS:            | concrete anchor bracket (LBMV-08)                                                                                |
| FLOW RATE at 40PSI: | 3.2 GPM or restricted per <u>local requirements</u>                                                              |
| WEIGHT:             | 33 lbs                                                                                                           |
| PACKAGE DIMENSIONS: | L 95" x W 24" x H 9"                                                                                             |
| DELIVERY WEIGHT:    | 49 lbs                                                                                                           |
| WARRANTY:           | 3-year limited warranty                                                                                          |
| MAINTENANCE & CARE  |                                                                                                                  |
| BRUSHED:            | Regularly apply stainless steel cleaner and rub in the direction of the grain, using a slightly abrasive sponge. |
|                     |                                                                                                                  |