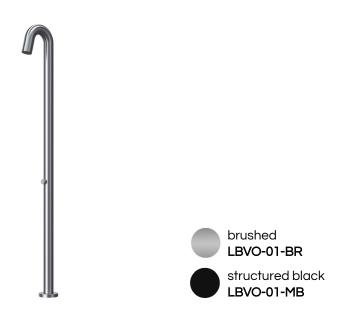

| MATERIAL:           | 316 stainless steel                                 |
|---------------------|-----------------------------------------------------|
| FEATURES:           | volume control valve (cold or premixed water only)  |
| OPTIONS:            | concrete anchor bracket (LBMV-08)                   |
| FLOW RATE at 40PSI: | 3.2 GPM or restricted per <u>local requirements</u> |
| WEIGHT:             | 32 lbs                                              |
| PACKAGE DIMENSIONS: | L 95" x W 24" x H 9"                                |
| DELIVERY WEIGHT:    | 48 lbs                                              |
| WARRANTY:           | 3-year limited warranty                             |

BRUSHED:

STRUCTURED BLACK: