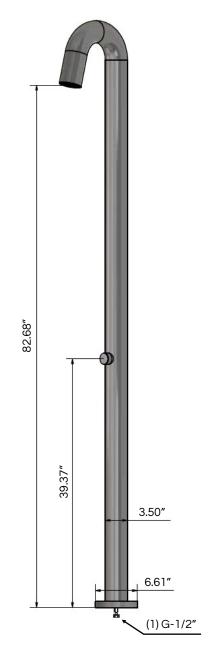

| MATERIAL:           | 316 stainless steel                                 |
|---------------------|-----------------------------------------------------|
| FEATURES:           | volume control valve (cold or premixed water only)  |
| OPTIONS:            | concrete anchor bracket (LBMV-08)                   |
| FLOW RATE at 40PSI: | 3.2 GPM or restricted per <u>local requirements</u> |
| WEIGHT:             | 32 lbs                                              |
| PACKAGE DIMENSIONS: | L 95" x W 24" x H 9"                                |
| DELIVERY WEIGHT:    | 48 lbs                                              |
| WARRANTY:           | 3-year limited warranty                             |