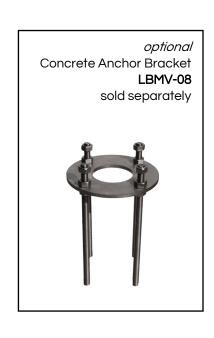

| MATERIAL:           | 316 stainless steel                                 |
|---------------------|-----------------------------------------------------|
| FEATURES:           | volume control valve (cold or premixed water only)  |
| OPTIONS:            | concrete anchor bracket (LBMV-08)                   |
| FLOW RATE at 40PSI: | 3.2 GPM or restricted per <u>local requirements</u> |
| WEIGHT:             | 32 lbs                                              |
| PACKAGE DIMENSIONS: | L 95" x W 24" x H 9"                                |
| DELIVERY WEIGHT:    | 48 lbs                                              |
| WARRANTY:           | 3-year limited warranty                             |