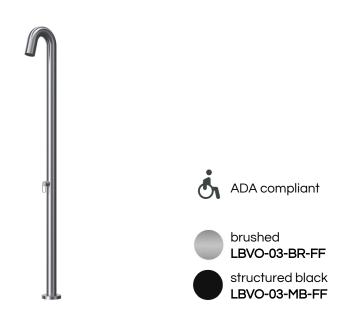

| FEATURES:           | single lever mixer                                                                                               |
|---------------------|------------------------------------------------------------------------------------------------------------------|
| OPTIONS:            | concrete anchor bracket (LBMV-08)                                                                                |
| FLOW RATE at 40PSI: | 3.2 GPM or restricted per <u>local requirements</u>                                                              |
| WEIGHT:             | 37 lbs                                                                                                           |
| PACKAGE DIMENSIONS: | L 95" x W 24" x H 9"                                                                                             |
| DELIVERY WEIGHT:    | 53 lbs                                                                                                           |
| WARRANTY:           | 3-year limited warranty                                                                                          |
| MAINTENANCE & CARE  |                                                                                                                  |
| BRUSHED:            | Regularly apply stainless steel cleaner and rub in the direction of the grain, using a slightly abrasive sponge. |

Regularly clean with soap water or alcohol. Do not use abrasives.

**SPECIFICATIONS** 

316 stainless steel

STRUCTURED BLACK:

MATERIAL: