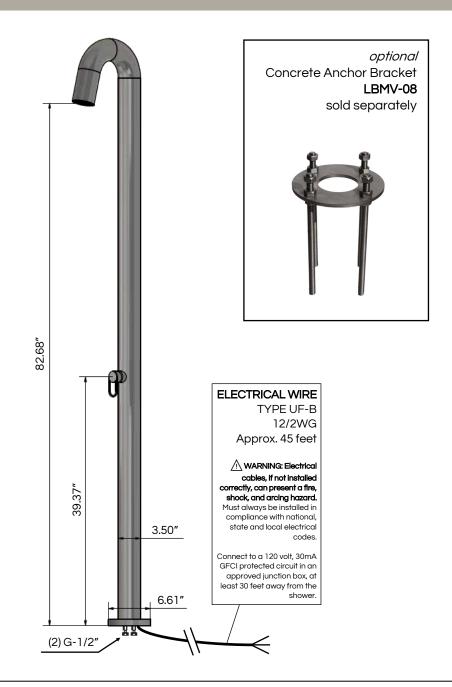

| FEATURES:           | single lever mixer                                                                                               |
|---------------------|------------------------------------------------------------------------------------------------------------------|
| OPTIONS:            | concrete anchor bracket (LBMV-08)                                                                                |
| FLOW RATE at 40PSI: | 3.2 GPM or restricted per <u>local requirements</u>                                                              |
| WEIGHT:             | 37 lbs                                                                                                           |
| PACKAGE DIMENSIONS: | L 95" x W 24" x H 9"                                                                                             |
| DELIVERY WEIGHT:    | 53 lbs                                                                                                           |
| WARRANTY:           | 3-year limited warranty                                                                                          |
| MAINTENANCE & CARE  |                                                                                                                  |
| BRUSHED:            | Regularly apply stainless steel cleaner and rub in the direction of the grain, using a slightly abrasive sponge. |