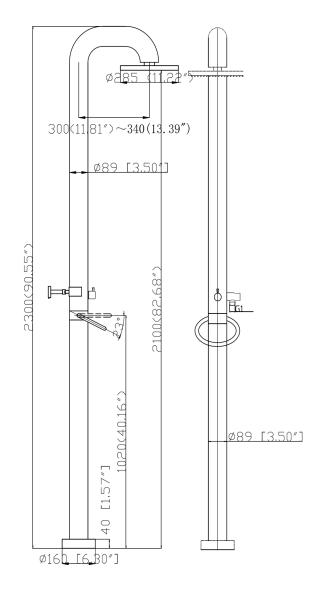

## **SPECIFICATIONS**

MATERIAL: 304 stainless steel

FEATURES: single lever mixer

diverter hand shower rain shower head

CARTRIDGES: ceramic mixing mechanism (#005-0102)

ceramic diverter mechanism (#005-0302)

FLOW RATE: 3.2 GPM or restricted per <u>local requirements</u>

WEIGHT: 38 lbs

PACKAGE DIMENSIONS: L 64" x W 24" x H 8"

DELIVERY WEIGHT: 42 lbs

WARRANTY: 2-year limited warranty

OPTIONS: wall mount bracket (#FL6010)