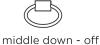

## MAINTENANCE & CARE

Regularly apply stainless steel cleaner and rub in the direction of the grain, using a slightly abrasive sponge.

up - waterflow on

left - hot

right - cold