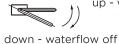

## MAINTENANCE & CARE

Regularly apply stainless steel cleaner and rub in the direction of the grain, using a slightly abrasive sponge.

up - waterflow on

left - hot

right - cold