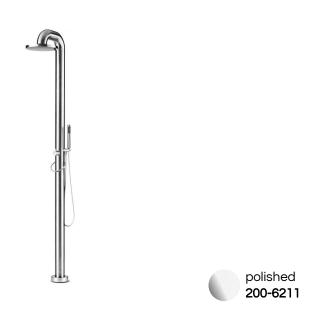

## **SPECIFICATIONS**

MATERIAL: 304 stainless steel

FEATURES: single lever mixer

diverter hand shower rain shower head

CARTRIDGES: ceramic mixing mechanism (#005-0102)

ceramic diverter mechanism (#005-0302)

FLOW RATE: 3.2 GPM or restricted per <u>local requirements</u>

WEIGHT: 38 lbs

PACKAGE DIMENSIONS: L 64" x W 24" x H 8"

DELIVERY WEIGHT: 42 lbs

WARRANTY: 2-year limited warranty

OPTIONS: wall mount bracket (#FL6010)