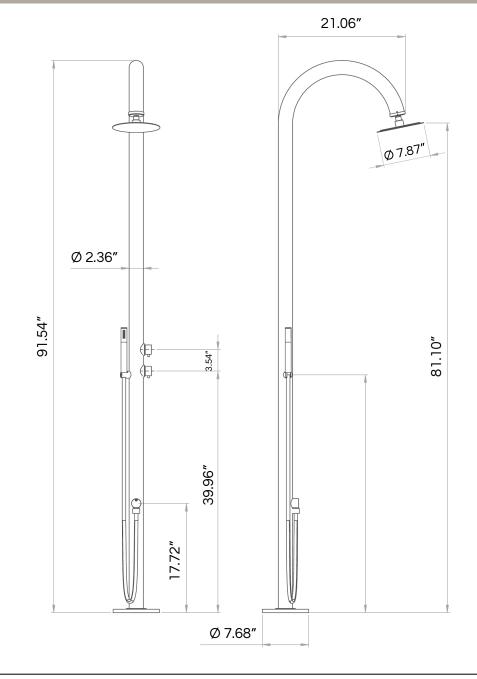

WEIGHT: 26 lbs

PACKAGE DIMENSIONS: L 94" x W 24" x H 6"

DELIVERY WEIGHT: 34 lbs

WARRANTY: 3-year limited warranty