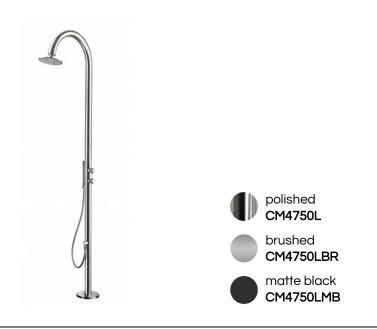

| SPECIFIC | CATIONS |
|----------|---------|
|----------|---------|

MATERIAL: 316L marine grade stainless steel

FEATURES: pressure balance valves

diverter hand shower rain shower head

FLOW RATE at 3 bar: 1.8 GPM

## MAINTENANCE & CARE

POLISHED: Regularly apply stainless steel cleaner and use a soft cloth.

BRUSHED: Regularly apply stainless steel cleaner and rub in the direction of the

grain, using a slightly abrasive sponge.

MATTE BLACK: Regularly clean with soap water or alcohol. Do not use abrasives.