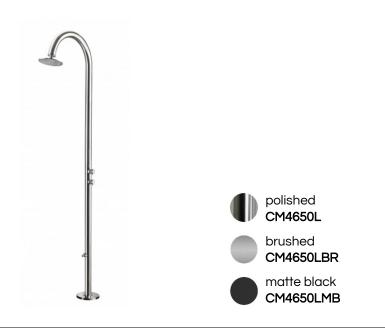

| SPE | CIFIC | `ΔΤΙ   | 2NO  |
|-----|-------|--------|------|
| SPE |       | יוו אי | OINO |

MATERIAL: 316L marine grade stainless steel

FEATURES: pressure balance valve

diverter foot wash

rain shower head

## MAINTENANCE & CARE

POLISHED: Regularly apply stainless steel cleaner and use a soft cloth.

BRUSHED: Regularly apply stainless steel cleaner and rub in the direction of the

grain, using a slightly abrasive sponge.

MATTE BLACK: Regularly clean with soap water or alcohol. Do not use abrasives.