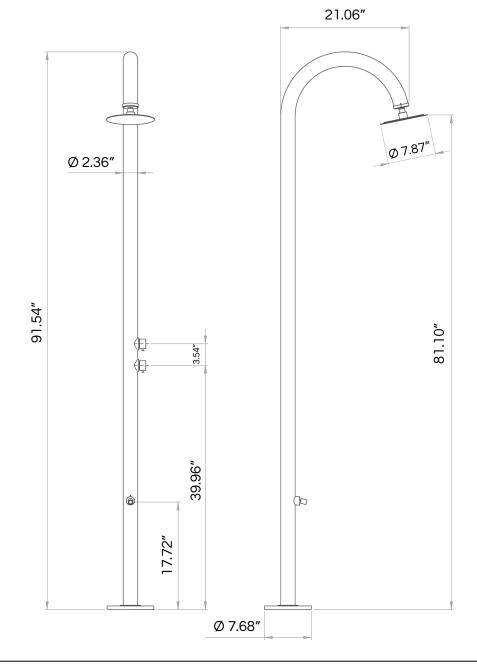

| SPE | CIFIC | `ΔΤΙ   | 2NO  |
|-----|-------|--------|------|
| SPE |       | יוו אי | OINO |

MATERIAL: 316L marine grade stainless steel

FEATURES: pressure balance valve

diverter foot wash

rain shower head

FLOW RATE at 3 bar: 1.8 GPM

WEIGHT: 26 lbs

PACKAGE DIMENSIONS: L 94" x W 24" x H 6"

DELIVERY WEIGHT: 34 lbs

WARRANTY: 3-year limited warranty