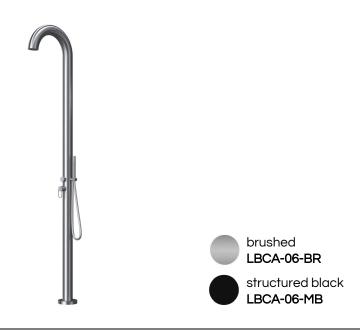

| FEATURES:           | single lever mixer<br>two-way diverter<br>hand shower                                                            |
|---------------------|------------------------------------------------------------------------------------------------------------------|
| OPTIONS:            | concrete anchor bracket (LBMV-08)                                                                                |
| FLOW RATE at 40PSI: | 3.2 GPM or restricted per <u>local requirements</u>                                                              |
| WEIGHT:             | 35 lbs                                                                                                           |
| PACKAGE DIMENSIONS: | L 95" x W 24" x H 9"                                                                                             |
| DELIVERY WEIGHT:    | 51 lbs                                                                                                           |
| WARRANTY:           | 3-year limited warranty                                                                                          |
| MAINTENANCE & CARE  |                                                                                                                  |
| BRUSHED:            | Regularly apply stainless steel cleaner and rub in the direction of the grain, using a slightly abrasive sponge. |
| STRUCTURED BLACK:   | Regularly clean with soap water or alcohol. Do not use abrasives.                                                |

**SPECIFICATIONS** 

316 stainless steel

MATERIAL: