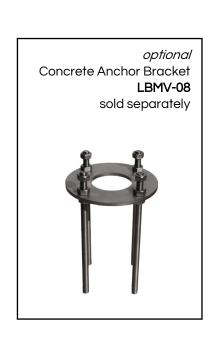

| FEATURES:           | single lever mixer<br>two-way diverter<br>hand shower                                                            |
|---------------------|------------------------------------------------------------------------------------------------------------------|
| OPTIONS:            | concrete anchor bracket (LBMV-08)                                                                                |
| FLOW RATE at 40PSI: | 3.2 GPM or restricted per <u>local requirements</u>                                                              |
| WEIGHT:             | 35 lbs                                                                                                           |
| PACKAGE DIMENSIONS: | L 95" x W 24" x H 9"                                                                                             |
| DELIVERY WEIGHT:    | 51 lbs                                                                                                           |
| WARRANTY:           | 3-year limited warranty                                                                                          |
| MAINTENANCE & CARE  |                                                                                                                  |
| BRUSHED:            | Regularly apply stainless steel cleaner and rub in the direction of the grain, using a slightly abrasive sponge. |
| STRUCTURED BLACK:   | Regularly clean with soap water or alcohol. Do not use abrasives.                                                |