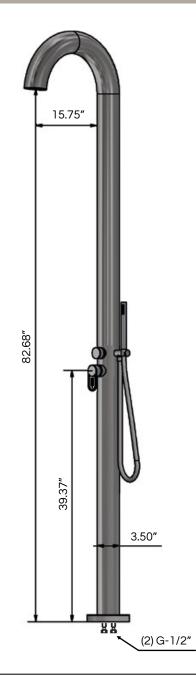

| FEATURES:           | single lever mixer<br>two-way diverter<br>hand shower                                                            |
|---------------------|------------------------------------------------------------------------------------------------------------------|
| OPTIONS:            | concrete anchor bracket (LBMV-08)                                                                                |
| FLOW RATE at 40PSI: | 3.2 GPM or restricted per <u>local requirements</u>                                                              |
| WEIGHT:             | 35 lbs                                                                                                           |
| PACKAGE DIMENSIONS: | L 95" x W 24" x H 9"                                                                                             |
| DELIVERY WEIGHT:    | 51 lbs                                                                                                           |
| WARRANTY:           | 3-year limited warranty                                                                                          |
| MAINTENANCE & CARE  |                                                                                                                  |
| BRUSHED:            | Regularly apply stainless steel cleaner and rub in the direction of the grain, using a slightly abrasive sponge. |
| STRUCTURED BLACK:   | Regularly clean with soap water or alcohol. Do not use abrasives.                                                |

**SPECIFICATIONS** 

316 stainless steel

MATERIAL: