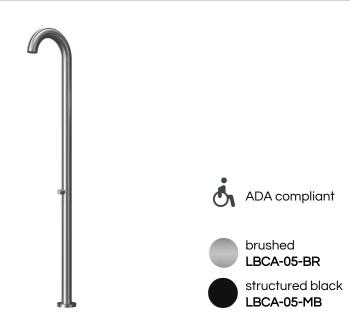

| FEATURES:           | self-closing push button valve (cold or premixed water only)                                                     |
|---------------------|------------------------------------------------------------------------------------------------------------------|
| OPTIONS:            | concrete anchor bracket (LBMV-08)                                                                                |
| FLOW RATE at 40PSI: | 3.2 GPM or restricted per <u>local requirements</u>                                                              |
| WEIGHT:             | 32 lbs                                                                                                           |
| PACKAGE DIMENSIONS: | L 95" x W 24" x H 9"                                                                                             |
| DELIVERY WEIGHT:    | 48 lbs                                                                                                           |
| WARRANTY:           | 3-year limited warranty                                                                                          |
| MAINTENANCE & CARE  |                                                                                                                  |
| BRUSHED:            | Regularly apply stainless steel cleaner and rub in the direction of the grain, using a slightly abrasive sponge. |