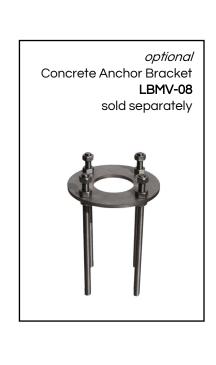

| FEATURES:           | self-closing push button valve (cold or premixed water only)                                                     |
|---------------------|------------------------------------------------------------------------------------------------------------------|
| OPTIONS:            | concrete anchor bracket (LBMV-08)                                                                                |
| FLOW RATE at 40PSI: | 3.2 GPM or restricted per <u>local requirements</u>                                                              |
| WEIGHT:             | 32 lbs                                                                                                           |
| PACKAGE DIMENSIONS: | L 95" x W 24" x H 9"                                                                                             |
| DELIVERY WEIGHT:    | 48 lbs                                                                                                           |
| WARRANTY:           | 3-year limited warranty                                                                                          |
| MAINTENANCE & CARE  |                                                                                                                  |
| BRUSHED:            | Regularly apply stainless steel cleaner and rub in the direction of the grain, using a slightly abrasive sponge. |