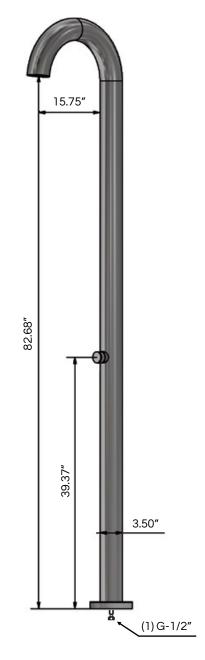

| FEATURES:           | self-closing push button valve (cold or premixed water only)                                                     |
|---------------------|------------------------------------------------------------------------------------------------------------------|
| OPTIONS:            | concrete anchor bracket (LBMV-08)                                                                                |
| FLOW RATE at 40PSI: | 3.2 GPM or restricted per <u>local requirements</u>                                                              |
| WEIGHT:             | 32 lbs                                                                                                           |
| PACKAGE DIMENSIONS: | L 95" x W 24" x H 9"                                                                                             |
| DELIVERY WEIGHT:    | 48 lbs                                                                                                           |
| WARRANTY:           | 3-year limited warranty                                                                                          |
| MAINTENANCE & CARE  |                                                                                                                  |
| BRUSHED:            | Regularly apply stainless steel cleaner and rub in the direction of the grain, using a slightly abrasive sponge. |