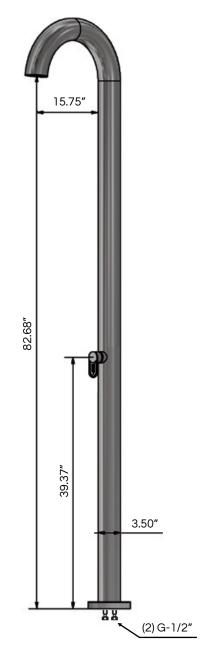

| MAINTENANCE & CARE  |                                                     |
|---------------------|-----------------------------------------------------|
| WARRANTY:           | 3-year limited warranty                             |
| DELIVERY WEIGHT:    | 49 lbs                                              |
| PACKAGE DIMENSIONS: | L 95" x W 24" x H 9"                                |
| WEIGHT:             | 33 lbs                                              |
| FLOW RATE at 40PSI: | 3.2 GPM or restricted per <u>local requirements</u> |
| OPTIONS:            | concrete anchor bracket (LBMV-08)                   |
| FEATURES:           | single lever mixer                                  |
| MATERIAL:           | 316 stainless steel                                 |