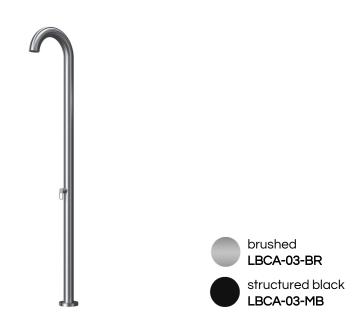

grain, using a slightly abrasive sponge.

Regularly apply stainless steel cleaner and rub in the direction of the

Regularly clean with soap water or alcohol. Do not use abrasives.

**SPECIFICATIONS** 

BRUSHED:

STRUCTURED BLACK: