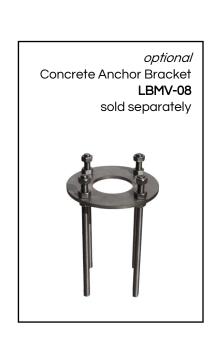

| MAINTENANCE & CARE  |                                                     |
|---------------------|-----------------------------------------------------|
| WARRANTY:           | 3-year limited warranty                             |
| DELIVERY WEIGHT:    | 49 lbs                                              |
| PACKAGE DIMENSIONS: | L 95" x W 24" x H 9"                                |
| WEIGHT:             | 33 lbs                                              |
| FLOW RATE at 40PSI: | 3.2 GPM or restricted per <u>local requirements</u> |
| OPTIONS:            | concrete anchor bracket (LBMV-08)                   |
| FEATURES:           | single lever mixer                                  |
| MATERIAL:           | 316 stainless steel                                 |