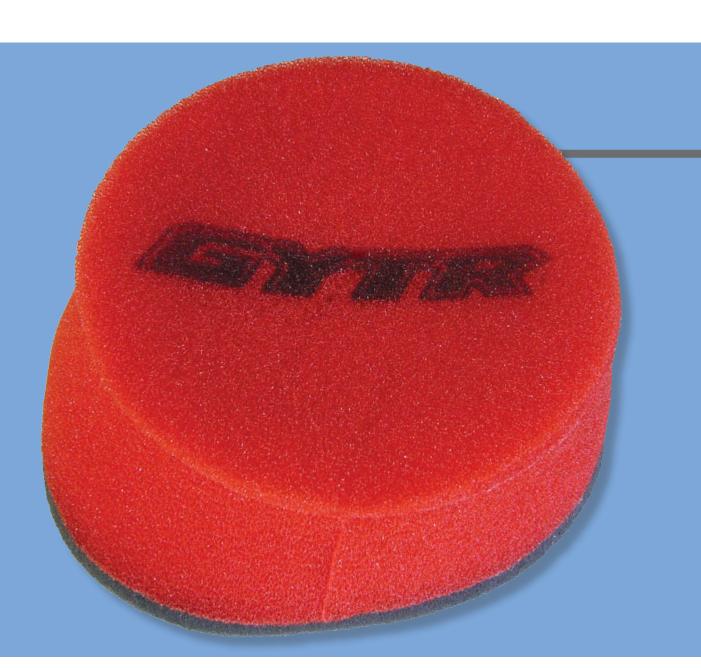

## AIR FLOW4

GYTR's foam air filters are renowned for their durability and engine protection value.

Two separate layers of foam provide excellent filtration of dirt and allow maximum airflow. Recommended for extreme dusty conditions and competition use, and must always be used with foam filter oil.

Available for a wide variety of Yamaha enduro and MX machines.

**PRICE:** \$32.49

**AVAILABLE FROM:** Yamaha dealers

**MORE INFO**: <u>www.cycletorque.com.au/more</u>