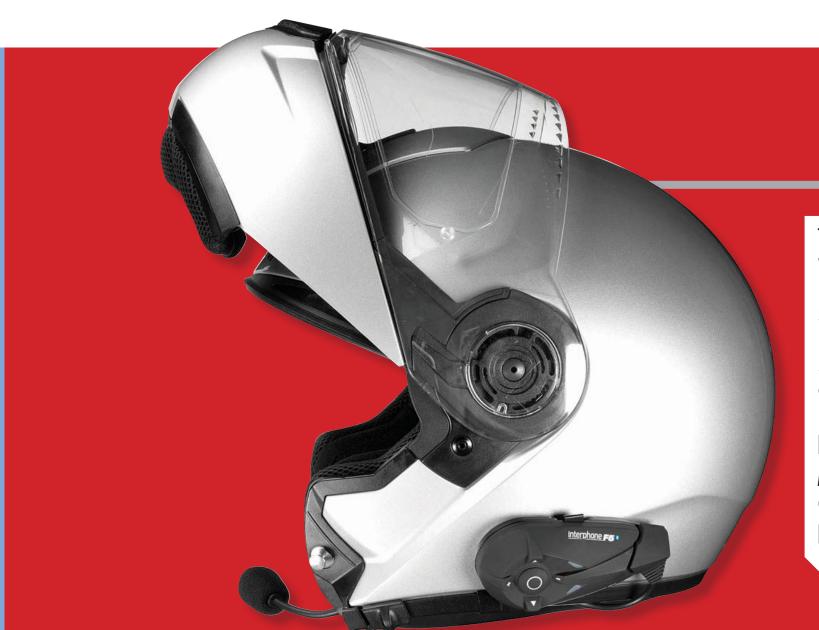

## WIRED 5

THE Interphone F5 is designed for motorcyclists who like to travel in pairs or groups, and provides conference-type communication for six or more users with a range of 2,400 metres. It also features highly energy efficient Bluetooth 3.0 technology, which allows for a three hour charge time with 700 hours of standby time and 11 hours talk time.

**PRICE:** \$279 or \$509 for twin set. **AVAILABLE FROM:** Direct from Strike Communications, 1300 792 044

**MORE INFO**: <u>www.cycletorque.com.au/more</u>