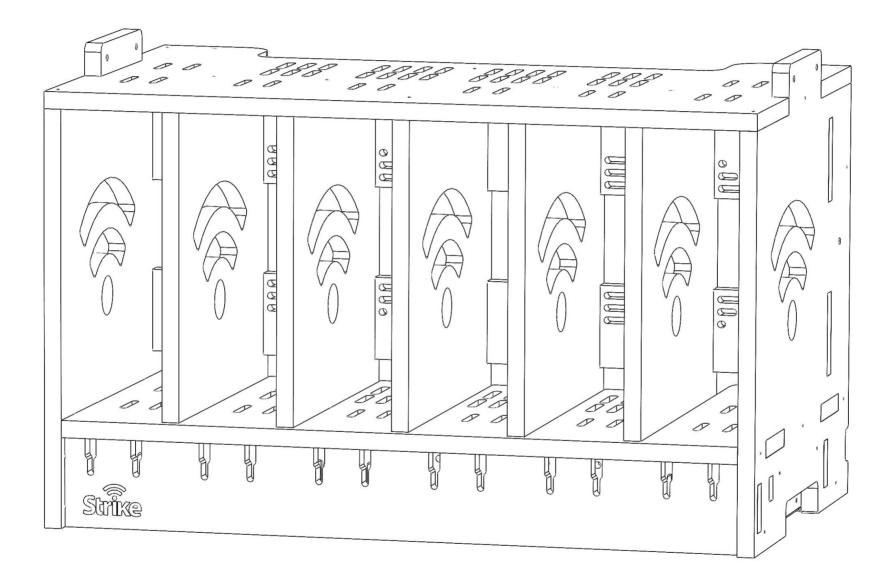

# CHARGING CABINET MODULAR ASSEMBLY INSTRUCTIONS ACC-STK CHG CAB X6SC USBC

# PARTS LIST

POWER

\* Use appropriate fixings for shelf material (Timber screws provided)

\* Do not overtighten when screwing into cabinet material