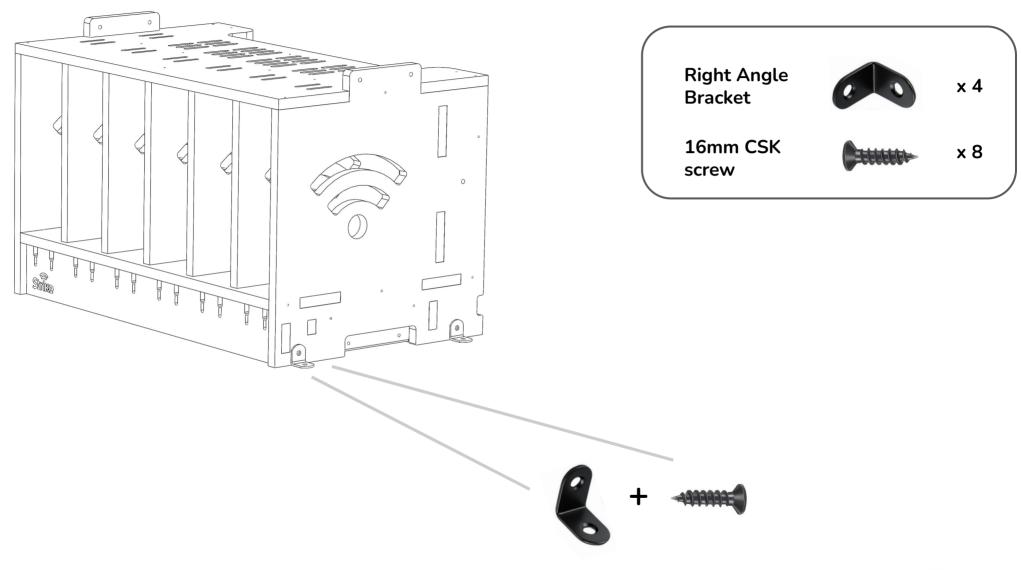

#### SECURING TO WALL

\* Use appropriate fixings for wall material (Timber screws provided)

\* Do not overtighten when screwing into cabinet material

\* Max 4 cabinets high