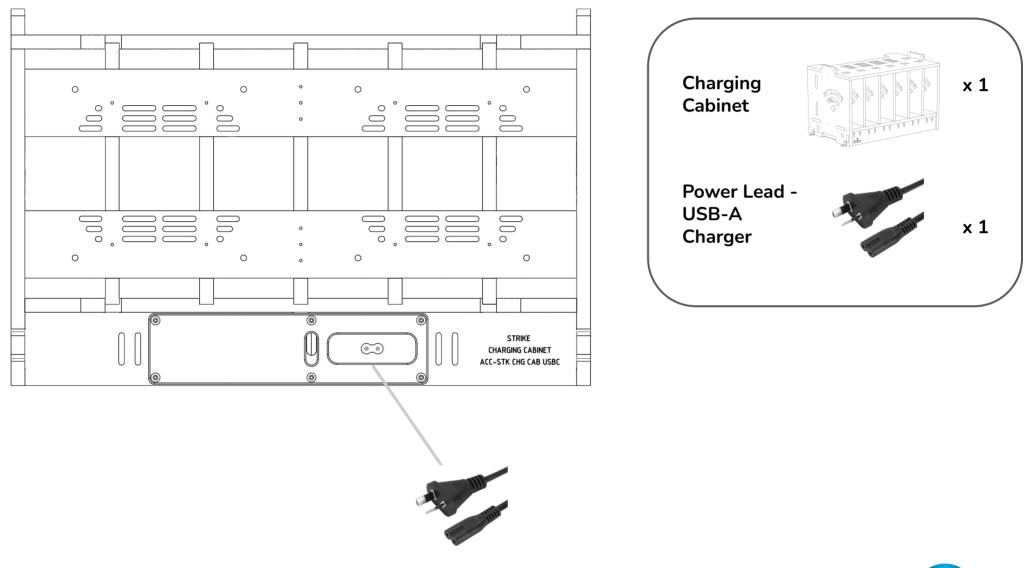

# CHARGING

#### 6 x BLACK USB LEADS

| TYPE     | - | USB-C                                   |
|----------|---|-----------------------------------------|
| PROTOCOL | - | 5V (no QC)                              |
| POWER    | - | 6 x 10W* (*Simultaneous charging rates) |
|          |   | Or 2.4A per bay max / 12A total max     |
| VOLTAGE  | - | 5V                                      |