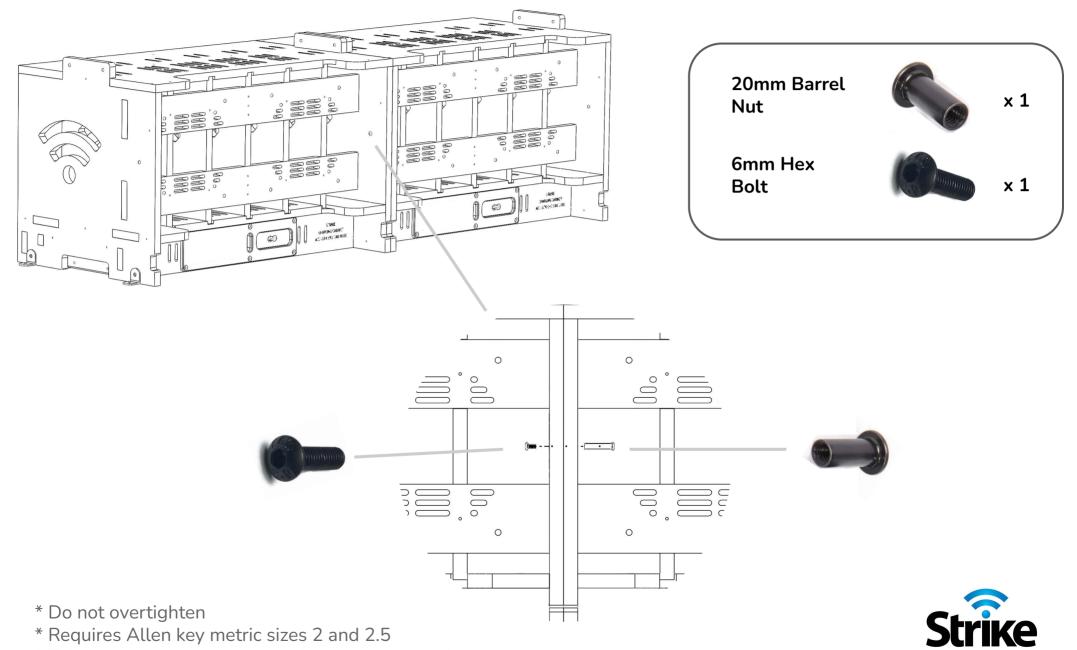

# CHARGING CABINET MODULAR ASSEMBLY INSTRUCTIONS ACC-STK CHG CAB X6SC USBC





# PARTS LIST











POWER







\* Use appropriate fixings for shelf material (Timber screws provided)

\* Do not overtighten when screwing into cabinet material



## **STACKING CABINETS**





\* Do not overtighten when screwing into cabinet material

### JOINING CABINETS



\* Take care when moving the cabinets once joined

#### SECURING TO WALL



\* Use appropriate fixings for wall material (Timber screws provided)

\* Do not overtighten when screwing into cabinet material







\* Max 4 cabinets high

### SPECIFICATIONS

### DIMENSIONS

#### 59mm / 2.3" F 0 0 ٥ ٥ 000 000 000 000 .0<sup>0</sup> 00. 00° 00. ٥ ٥ 0 0 V ł V Я State 430mm / 17"



# CHARGING

#### 6 x BLACK USB LEADS

| TYPE     | - | USB-C                                   |
|----------|---|-----------------------------------------|
| PROTOCOL | - | 5V (no QC)                              |
| POWER    | - | 6 x 10W* (*Simultaneous charging rates) |
|          |   | Or 2.4A per bay max / 12A total max     |
| VOLTAGE  | - | 5V                                      |