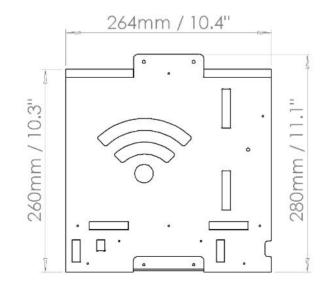

# CHARGING CABINET MODULAR ASSEMBLY INSTRUCTIONS ACC-STK CHG CAB X6SC USBC





# PARTS LIST











POWER







\* Use appropriate fixings for shelf material (Timber screws provided)

\* Do not overtighten when screwing into cabinet material



## **STACKING CABINETS**





\* Do not overtighten when screwing into cabinet material

### JOINING CABINETS



\* Take care when moving the cabinets once joined

#### SECURING TO WALL



\* Use appropriate fixings for wall material (Timber screws provided)

\* Do not overtighten when screwing into cabinet material







\* Max 4 cabinets high

### SPECIFICATIONS

### DIMENSIONS

#### 59mm / 2.3" F 0 0 ٥ ٥ 000 000 000 000 .0<sup>0</sup> 00. 00° 00. ٥ ٥ 0 0 V ł V Я State 430mm / 17"



# CHARGING

#### 6 x BLACK USB LEADS

| TYPE     | - | USB-C                                   |
|----------|---|-----------------------------------------|
| PROTOCOL | - | 5V (no QC)                              |
| POWER    | - | 6 x 10W* (*Simultaneous charging rates) |
|          |   | Or 2.4A per bay max / 12A total max     |
| VOLTAGE  | - | 5V                                      |