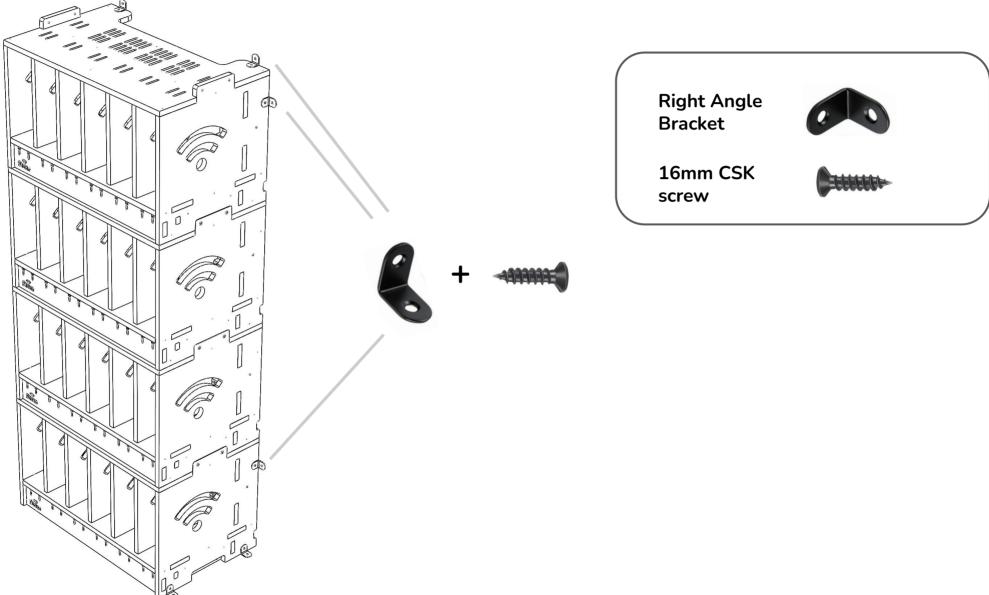

## **STACKING CABINETS**

\* Do not overtighten when screwing into cabinet material