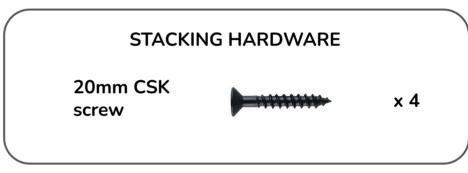

## **STACKING CABINETS**

\* Do not overtighten when screwing into cabinet material