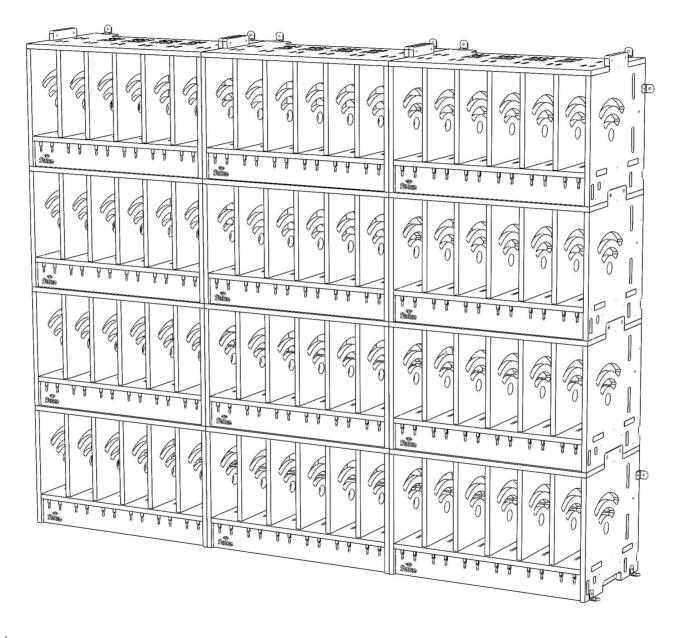

#### SECURING TO WALL

\* Use appropriate fixings for wall material (Timber screws provided)

\* Do not overtighten when screwing into cabinet material

\* Max 4 cabinets high