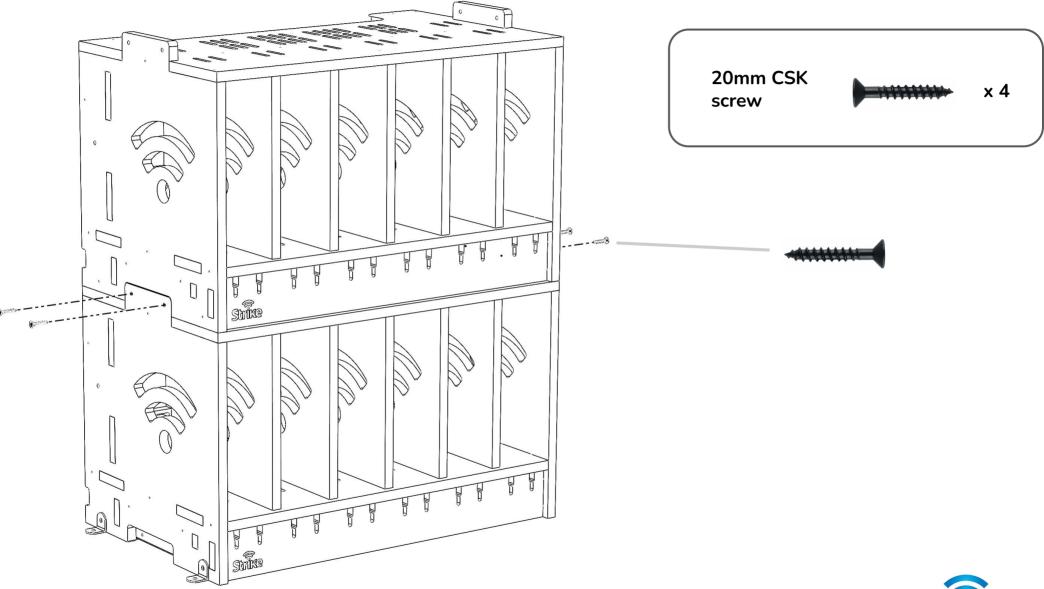

## **STACKING CABINETS**

\* Do not overtighten when screwing into cabinet material