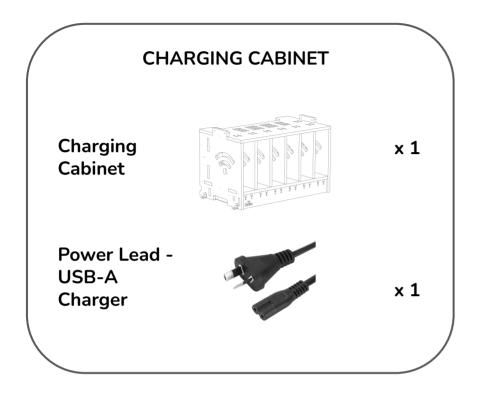

# PARTS LIST

POWER

\* Use appropriate fixings for shelf material (Timber screws provided)

\* Do not overtighten when screwing into cabinet material