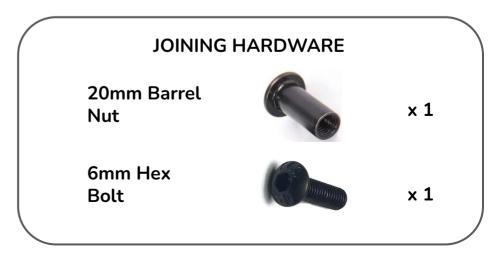

# CHARGING CABINET MODULAR ASSEMBLY INSTRUCTIONS ACC-STK CHG CAB X6SC USBC





# PARTS LIST











POWER







\* Use appropriate fixings for shelf material (Timber screws provided)

\* Do not overtighten when screwing into cabinet material



## **STACKING CABINETS**





\* Do not overtighten when screwing into cabinet material

### JOINING CABINETS



\* Take care when moving the cabinets once joined

#### SECURING TO WALL



\* Use appropriate fixings for wall material (Timber screws provided)

\* Do not overtighten when screwing into cabinet material







\* Max 4 cabinets high

### SPECIFICATIONS

### DIMENSIONS

#### 59mm / 2.3" F 0 0 ٥ ٥ 000 000 000 000 .0<sup>0</sup> 00. 00° 00. ٥ ٥ 0 0 V ł V Я State 430mm / 17"



# CHARGING

#### 6 x BLACK USB LEADS

| TYPE     | - | USB-C                                   |
|----------|---|-----------------------------------------|
|