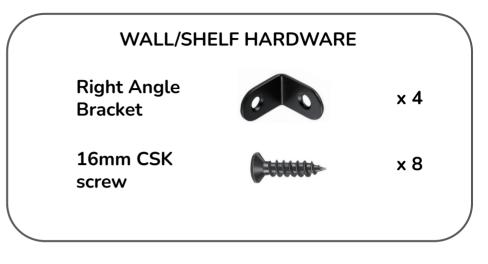

#### SECURING TO WALL

\* Use appropriate fixings for wall material (Timber screws provided)

\* Do not overtighten when screwing into cabinet material

\* Max 4 cabinets high