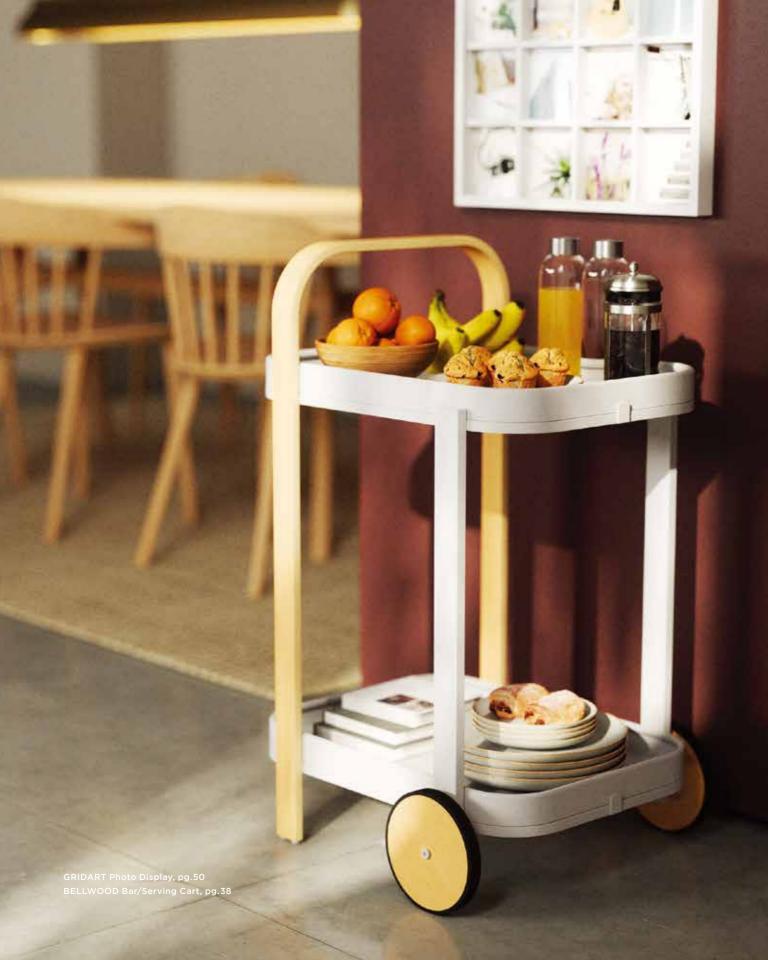

BELLWOOD Caddy, pg.72 BELLWOOD Packet Organizer, pg.72

BELLWOOD Bar/Serving Cart, pg38 BELLWOOD Side Table, pg.39

BELLWOOD Garment Rack, pg.38 DIMA Mirror Set, pg.58

MIDNIGHT Blackout Double Rod, pg.99 TWILIGHT Room Darkening Solution, pg.98