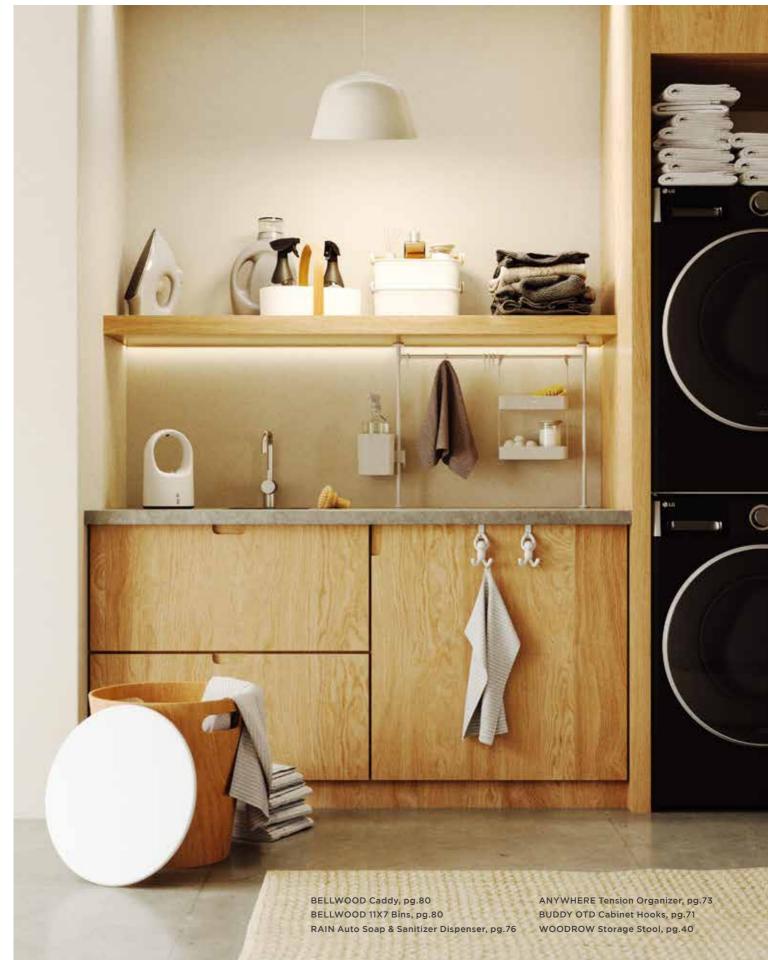

BELLWOOD Caddy, pg.72 BELLWOOD Packet Organizer, pg.72

BELLWOOD Bar/Serving Cart, pg38 BELLWOOD Side Table, pg.39

BELLWOOD Garment Rack, pg.38 DIMA Mirror Set, pg.58

MIDNIGHT Blackout Double Rod, pg.99 TWILIGHT Room Darkening Solution, pg.98

RINGLET 1" Rod, pg.93 BELLWOOD 1" Rod, pg.93

RIDGE Mirror, pg.59 PALM Double Towel Tree, pg.88 BELLWOOD Over the Toilet Shelf, pg.80

CASA Tissue Box Cover, pg.83 CASCADA Organizer, pg.81 TESORA Storage Box, pg.65 PORTALOO Toilet Paper Stand & Reserve, pg.88