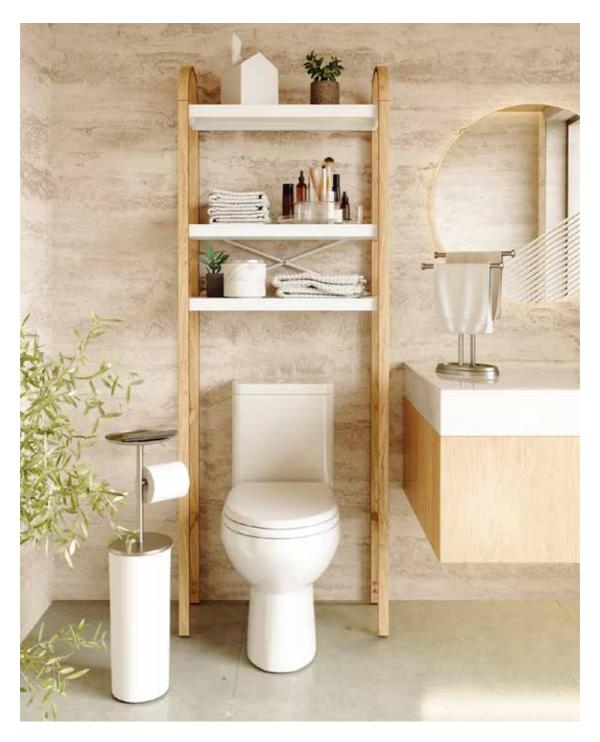

RINGLET 1" Rod, pg.93 BELLWOOD 1" Rod, pg.93

RIDGE Mirror, pg.59 PALM Double Towel Tree, pg.88 BELLWOOD Over the Toilet Shelf, pg.80

CASA Tissue Box Cover, pg.83 CASCADA Organizer, pg.81 TESORA Storage Box, pg.65 PORTALOO Toilet Paper Stand & Reserve, pg.88