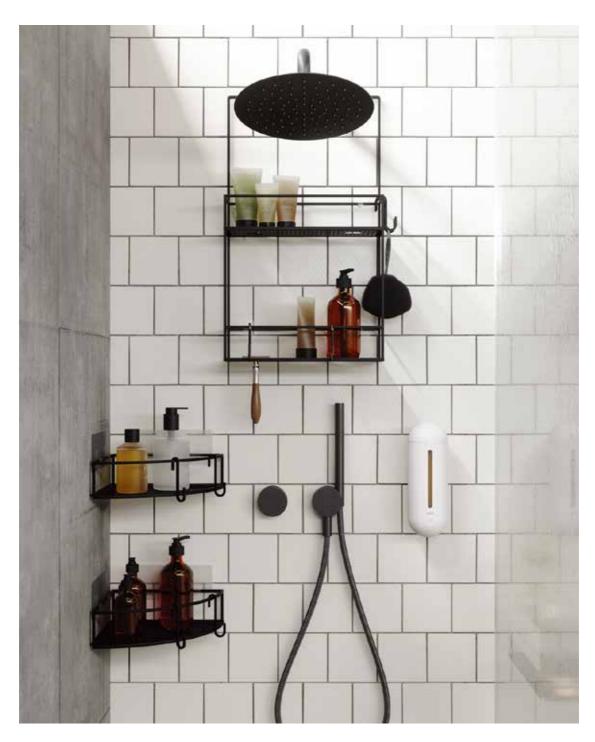

PIROUETTE Organizer, pg.81 GLAM Hair Tool Organizer, pg.81

CUBIKO Adhesive Corner Shower Bins, pg.82 CUBIKO Shower Caddy, pg.82 PENGUIN Wall Soap Pump, pg.83

ESTIQUE Shelf with Hooks, pg.69 SHOESTACK Shoe Rack, pg.42