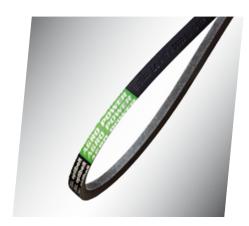

### AGRO POWER V-BELTS AND KRAFTBANDS

The OPTIBELT AGRO POWER V-belts and kraftbands will be the future classics of all drive belts due to their diverse application areas.

The abrasion-proof cover fabric, the high-quality rubber component and the special low-stretch tension cord allow for high dynamic loads and low-maintenance drives.

Its outstanding qualities, such as high performance level and reliability, come to full effect in the highly loaded drives of agricultural machinery.

When using various single belts per drive, set combinations are most effective.

### **Characteristics:**

- optimum running characteristics
- constant and smooth power transmission
- varied product range
- environmentally friendly

### **PRODUCT RANGE**

- 1 AGRO POWER V-BELT
  - 2 AGRO POWER KRAFTBAND
- 3 AGRO POWER RIBBED BELT
- 4 AGRO POWER VARIABLE SPEED BELT