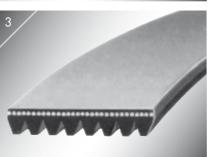

### **AGRO POWER RIBBED BELTS**

Ribbed belts unite the great flexibility of flat belts with the high performance level of V-belts.

Abrasion-proof rubber components allow for a smooth running, limited oil and heat resistance and a long operational life.

Ribbed belts are suitable for the use of back bend idlers which are e.g. used in serpentine drives.

### **Characteristics:**

- good traction and high performance level
- low-vibration and low-noise
- high belt speeds possible
- highly flexible, suitable for back bend idlers
- environmentally friendly

### **PRODUCT RANGE**

- 1 AGRO POWER V-BELT
  - 2 AGRO POWER KRAFTBAND
- 3 AGRO POWER RIBBED BELT
- 4 AGRO POWER VARIABLE SPEED BELT