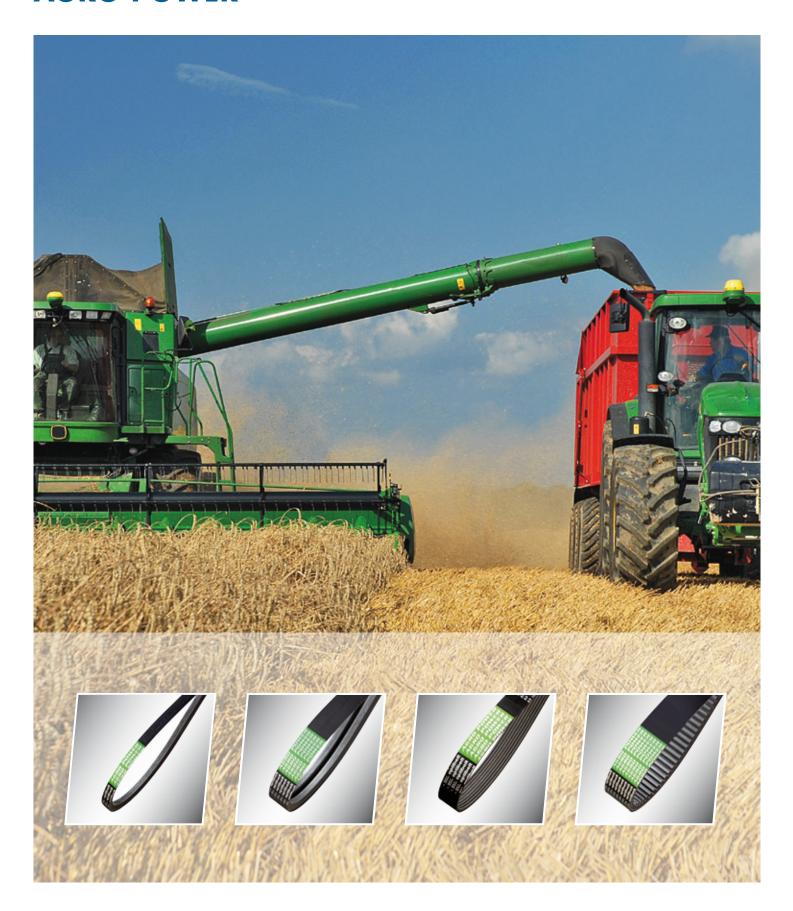

### **PRODUCT RANGE**

- 1 AGRO POWER V-BELT
  - 2 AGRO POWER KRAFTBAND
- 3 AGRO POWER RIBBED BELT
- 4 AGRO POWER VARIABLE SPEED BELT