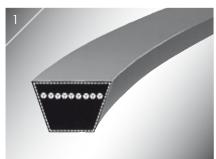

### AGRO POWER V-BELTS AND KRAFTBANDS

The OPTIBELT AGRO POWER V-belts and kraftbands will be the future classics of all drive belts due to their diverse application areas.

The abrasion-proof cover fabric, the high-quality rubber component and the special low-stretch tension cord allow for high dynamic loads and low-maintenance drives.

Its outstanding qualities, such as high performance level and reliability, come to full effect in the highly loaded drives of agricultural machinery.

When using various single belts per drive, set combinations are most effective.

### **Characteristics:**

- optimum running characteristics
- constant and smooth power transmission
- varied product range
- environmentally friendly

### **PRODUCT RANGE**

- 1 AGRO POWER V-BELT
  - 2 AGRO POWER KRAFTBAND
- 3 AGRO POWER RIBBED BELT
- 4 AGRO POWER VARIABLE SPEED BELT