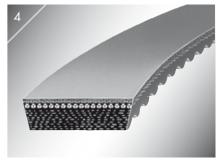

### AGRO POWER VARIABLE SPEED BELTS

OPTIBELT AGRO POWER variable speed belts are used for a continuously adjustable speed.

The special belt design allows for high dynamic loads and excellent power transmission and control characteristics.

This product features high-quality fibre-reinforced rubber components combined with low-stretch tension cords and a cover fabric.

### **Characteristics:**

- high power transmission
- long operational life
- extreme running smoothness
- highly flexible
- environmentally friendly

### **PRODUCT RANGE**

- 1 AGRO POWER V-BELT
  - 2 AGRO POWER KRAFTBAND
- 3 AGRO POWER RIBBED BELT
- 4 AGRO POWER VARIABLE SPEED BELT