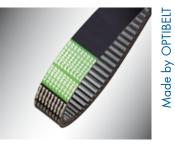

### AGRO POWER VARIABLE SPEED BELTS

OPTIBELT AGRO POWER variable speed belts are used for a continuously adjustable speed.

The special belt design allows for high dynamic loads and excellent power transmission and control characteristics.

This product features high-quality fibre-reinforced rubber components combined with low-stretch tension cords and a cover fabric.

### **Characteristics:**

- high power transmission
- long operational life
- extreme running smoothness
- highly flexible
- environmentally friendly

### **PRODUCT RANGE**

- 1 AGRO POWER V-BELT
  - 2 AGRO POWER KRAFTBAND
- 3 AGRO POWER RIBBED BELT
- 4 AGRO POWER VARIABLE SPEED BELT