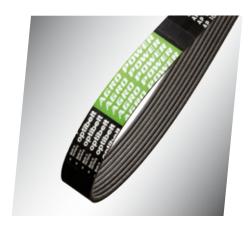

### AGRO POWER V-BELTS AND KRAFTBANDS

The OPTIBELT AGRO POWER V-belts and kraftbands will be the future classics of all drive belts due to their diverse application areas.

The abrasion-proof cover fabric, the high-quality rubber component and the special low-stretch tension cord allow for high dynamic loads and low-maintenance drives.

Its outstanding qualities, such as high performance level and reliability, come to full effect in the highly loaded drives of agricultural machinery.

When using various single belts per drive, set combinations are most effective.

### **Characteristics:**

- optimum running characteristics
- constant and smooth power transmission
- varied product range
- environmentally friendly

### **PRODUCT RANGE**

- 1 AGRO POWER V-BELT
  - 2 AGRO POWER KRAFTBAND
- 3 AGRO POWER RIBBED BELT
- 4 AGRO POWER VARIABLE SPEED BELT