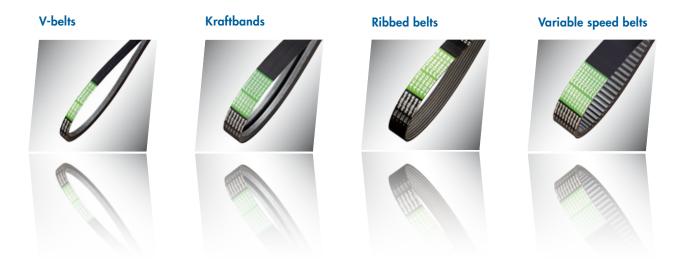

### **PRODUCT RANGE**

- 1 AGRO POWER V-BELT
  - 2 AGRO POWER KRAFTBAND
- 3 AGRO POWER RIBBED BELT
- 4 AGRO POWER VARIABLE SPEED BELT