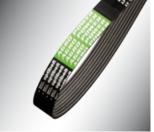

### **AGRO POWER RIBBED BELTS**

Ribbed belts unite the great flexibility of flat belts with the high performance level of V-belts.

Abrasion-proof rubber components allow for a smooth running, limited oil and heat resistance and a long operational life.

Ribbed belts are suitable for the use of back bend idlers which are e.g. used in serpentine drives.

### **Characteristics:**

- good traction and high performance level
- low-vibration and low-noise
- high belt speeds possible
- highly flexible, suitable for back bend idlers
- environmentally friendly

### **PRODUCT RANGE**

- 1 AGRO POWER V-BELT
  - 2 AGRO POWER KRAFTBAND
- 3 AGRO POWER RIBBED BELT
- 4 AGRO POWER VARIABLE SPEED BELT