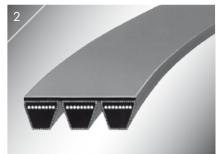

### AGRO POWER V-BELTS AND KRAFTBANDS

The OPTIBELT AGRO POWER V-belts and kraftbands will be the future classics of all drive belts due to their diverse application areas.

The abrasion-proof cover fabric, the high-quality rubber component and the special low-stretch tension cord allow for high dynamic loads and low-maintenance drives.

Its outstanding qualities, such as high performance level and reliability, come to full effect in the highly loaded drives of agricultural machinery.

When using various single belts per drive, set combinations are most effective.

### **Characteristics:**

- optimum running characteristics
- constant and smooth power transmission
- varied product range
- environmentally friendly

### **PRODUCT RANGE**

- 1 AGRO POWER V-BELT
  - 2 AGRO POWER KRAFTBAND
- 3 AGRO POWER RIBBED BELT
- 4 AGRO POWER VARIABLE SPEED BELT