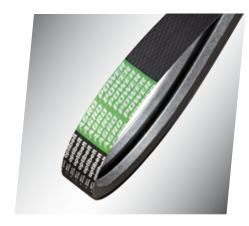

### AGRO POWER VARIABLE SPEED BELTS

OPTIBELT AGRO POWER variable speed belts are used for a continuously adjustable speed.

The special belt design allows for high dynamic loads and excellent power transmission and control characteristics.

This product features high-quality fibre-reinforced rubber components combined with low-stretch tension cords and a cover fabric.

### **Characteristics:**

- high power transmission
- long operational life
- extreme running smoothness
- highly flexible
- environmentally friendly

### **PRODUCT RANGE**

- 1 AGRO POWER V-BELT
  - 2 AGRO POWER KRAFTBAND
- 3 AGRO POWER RIBBED BELT
- 4 AGRO POWER VARIABLE SPEED BELT