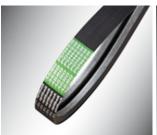

### AGRO POWER V-BELTS AND KRAFTBANDS

The OPTIBELT AGRO POWER V-belts and kraftbands will be the future classics of all drive belts due to their diverse application areas.

The abrasion-proof cover fabric, the high-quality rubber component and the special low-stretch tension cord allow for high dynamic loads and low-maintenance drives.

Its outstanding qualities, such as high performance level and reliability, come to full effect in the highly loaded drives of agricultural machinery.

When using various single belts per drive, set combinations are most effective.

### **Characteristics:**

- optimum running characteristics
- constant and smooth power transmission
- varied product range
- environmentally friendly

### **PRODUCT RANGE**

- 1 AGRO POWER V-BELT
  - 2 AGRO POWER KRAFTBAND
- 3 AGRO POWER RIBBED BELT
- 4 AGRO POWER VARIABLE SPEED BELT