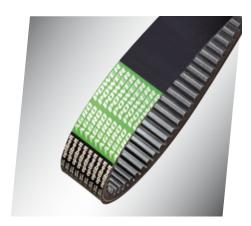

### **AGRO POWER RIBBED BELTS**

Ribbed belts unite the great flexibility of flat belts with the high performance level of V-belts.

Abrasion-proof rubber components allow for a smooth running, limited oil and heat resistance and a long operational life.

Ribbed belts are suitable for the use of back bend idlers which are e.g. used in serpentine drives.

### **Characteristics:**

- good traction and high performance level
- low-vibration and low-noise
- high belt speeds possible
- highly flexible, suitable for back bend idlers
- environmentally friendly

### **PRODUCT RANGE**

- 1 AGRO POWER V-BELT
  - 2 AGRO POWER KRAFTBAND
- 3 AGRO POWER RIBBED BELT
- 4 AGRO POWER VARIABLE SPEED BELT