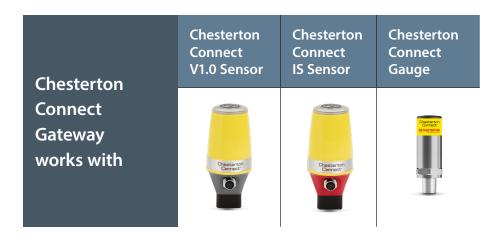

## Expand Confidently

Facilitates scalability for 24/7 remote condition monitoring. The wireless gateway has a network capacity of up to 50 Chesterton Connect devices, automatically connects to the nearest cellular network, and provides seamless integration with the Chesterton Connect Cloud.