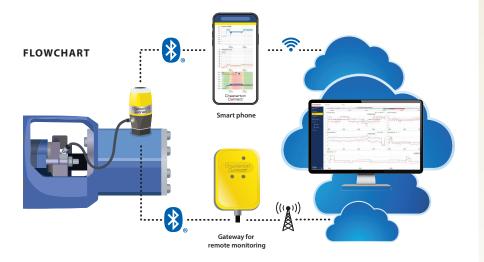

# Automated Data Transfer for 24/7 Remote Monitoring

Chesterton Connect<sup>™</sup> Gateway enables automatic data transfer for pumps and sealing systems monitored by Chesterton Connect sensors. Utilizing the Chesterton Connect Cloud, the Gateway facilitates remote monitoring of equipment to improve operations.

Engineered for quick installation and setup, the Chesterton Connect Gateway provides multiple options for easy installation in an outdoor environment, allowing you to monitor equipment in hard-to-reach areas. The Gateway's plug-and-play design automatically connects to the nearest cellular network, eliminating the need for complex wiring diagrams or configuration requirements and facilitating scalability and data reliability.

## Simplify Condition Monitoring

From the convenience of any computer connected to the internet, the complete Chesterton Connect™ system facilitates remote equipment monitoring.

### Increase Reliability

Helps identify problems early before they lead to downtime and disruptions. The gateway gathers near real-time measurements from equipment monitored by Chesterton Connect devices.

#### Improve Decisions

Helps develop actionable insights to make data-informed decisions that increase reliability. The automatically collected data is displayed on the powerful Chesterton Connect Cloud dashboard.

## Expand Confidently

Facilitates scalability for 24/7 remote condition monitoring. The wireless gateway has a network capacity of up to 50 Chesterton Connect devices, automatically connects to the nearest cellular network, and provides seamless integration with the Chesterton Connect Cloud.