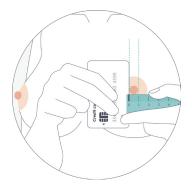

## Measuring with a ruler

You'll need a ruler, a pen and a debit or credit card.

- 1. Start by perking up a nipple.
- 2. Hold the card at the end of the ruler so it creates a right angle. Make sure the edge of the card lines up with the start of the measurement scale on the ruler.

**3**. While standing in front of a mirror, rest the base of your nipple in the corner between the ruler and card.

Your measurement is where the base of your nipple is widest.