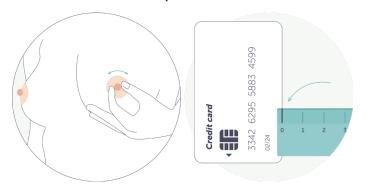

## Measuring with a ruler

You'll need a ruler, a pen and a debit or credit card.

- 1. Start by perking up a nipple.
- 2. Hold the card at the end of the ruler so it creates a right angle. Make sure the edge of the card lines up with the start of the measurement scale on the ruler.

**3**. While standing in front of a mirror, rest the base of your nipple in the corner between the ruler and card.

Your measurement is where the base of your nipple is widest.