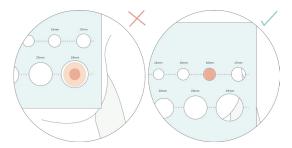

## Getting the tool ready

Fold the paper along the fold lines. Carefully cut out the circles.

### How to use the tool

- 1. Perk up one of your nipples.
- 2. Starting with the biggest hole, put your nipple through each hole in turn.
- 3. Slide the tool all the way down to the base of your nipple.
- 4. If there is space between the edge of the hole and the base of your nipple the hole is too big. If the edge of the hole touches the base of your nipple the hole is too small.

Your recommended fit is the hole where the edge is closest to the base of the nipple, but not touching it.

Take a look at page two to find your recommended fit.