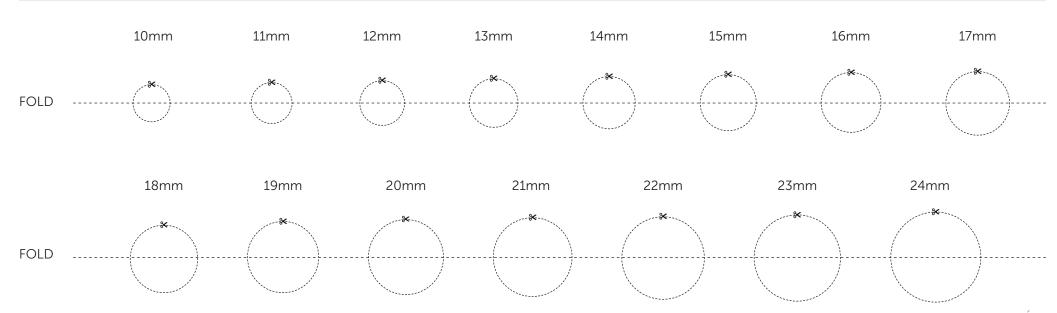

## Getting the tool ready

Fold the paper along the fold lines. Carefully cut out the circles.

### How to use the tool

- 1. Perk up one of your nipples.
- 2. Starting with the biggest hole, put your nipple through each hole in turn.
- 3. Slide the tool all the way down to the base of your nipple.
- 4. If there is space between the edge of the hole and the base of your nipple the hole is too big. If the edge of the hole touches the base of your nipple the hole is too small.