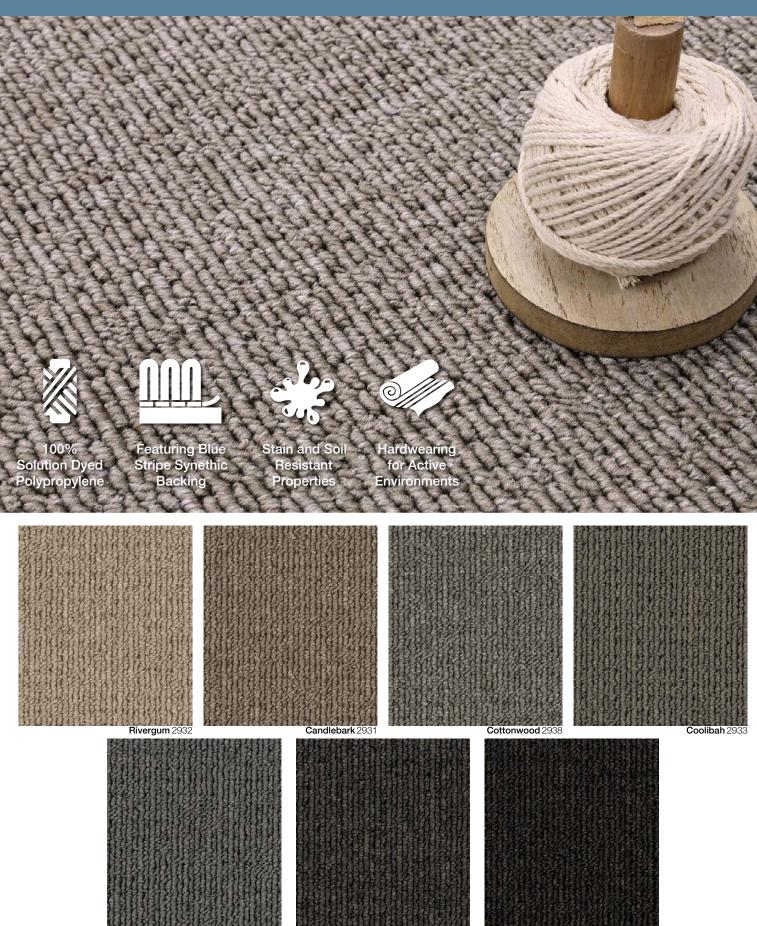

### **Features and Benefits**

#### Virtually cares for itself.

Savanna's polypropylene fibres are impervious to staining, will not absorb dyes, and will not absorb moisture. This ensures exceptional ease of maintenance, even in high humidity.

#### Colourfast and made to last.

Designed to retain its aesthetic appeal for years to come, Savanna's colours will not rub off or bleed, and strongly resist fading from sunlight and general wear.

## **Specifications**

**Description** Textured Tufted Loop Pile

Pile Content 100% Solution Dyed Polypropylene

Gauge 3/16th Width 366cm

Primary Backing Woven polypropylene

Secondary Backing

Blue Stripe Synthetic Backing

Traffic Class

Heavy Duty Residential

(including Stairs)

Variation

Dye Batch Variation Colour variation may occur from batch

to batch

Guarantees
\*conditions apply

Pattern Repeat

Lifetime Anti-static\* Length 15mm Width 10mm

7 year Residential\*

**Environmental** Quality Assured to ISO 9001 &

Environmental Management System

Specifications subject to  $\pm$  5% variation

14001.

Solid shade carpets may exhibit colour streaking. Tufting of this carpet may incur shift lines across the width of the carpet. This is not a manufacturing fault and will not affect the performance of this carpet. Dye batch colour variations may occur from batch to batch. Patterned carpets with directional designs may be subject to pattern distortion. Exact pattern match cannot be guaranteed.