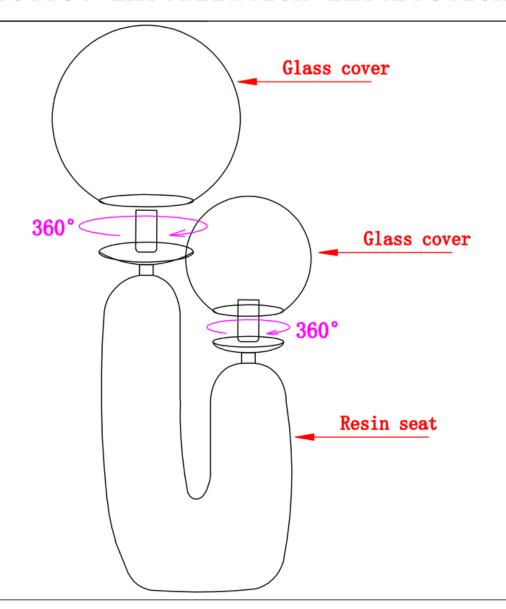

## Complete the rendering

Installation Notes

warning

- 1: This lamp is suitable for 220V-240V power supply, 50HZ.
- 2: Please wear gloves when installing.
- 3: Don't install it on the dry ceiling. It should be ventilated and dry.
- 4: Lamps shall not be close to corrosive chemicals and gases containing acids and alkalis.
- Do not wash with water, only clean soft cloth wipe
- 5: Each component shall be installed by professional electrician in sequence with reference to assembly sketch.

Adjust the lampshade.

6: When cleaning lamps and bulbs, power should be cut off.