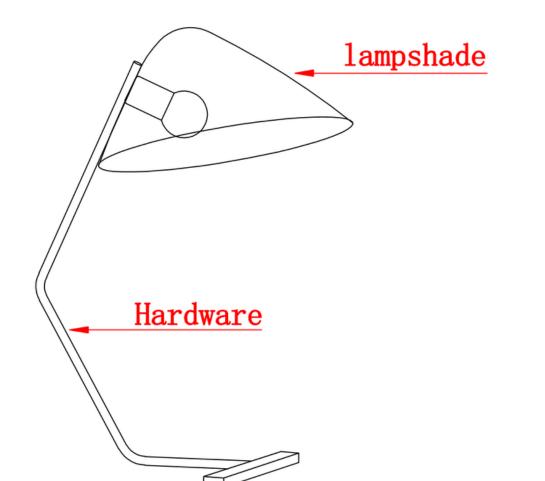

## Complete the rendering

Installation Notes

warning

- 1: This lamp is suitable for 220V-240V power supply, 50HZ.
- 2: Please wear gloves when installing.
- 3: Don't install it on the dry ceiling. It should be ventilated and dry.
- 4: Lamps shall not be close to corrosive chemicals and gases containing acids and alkalis.
- Do not wash with water, only clean soft cloth wipe
- 5: Each component shall be installed by professional electrician in sequence with reference to assembly sketch.

Adjust the lampshade.

6: When cleaning lamps and bulbs, power should be cut off.