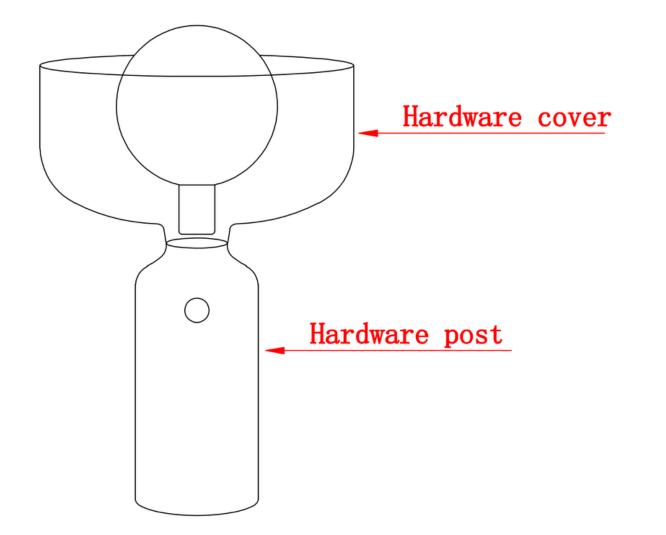

## Complete the rendering

Installation Notes

warning

- 1: This lamp is suitable for 220V-240V power supply, 50HZ.
- 2: Please wear gloves when installing.
- 3: Don't install it on the dry ceiling. It should be ventilated and dry.
- 4: Lemps shall not be close to corrosive chemicals and gases containing acids and alkalis.
- Do not wash with water, only clean soft cloth wipe
- 5: Each component shall be installed by professional electrician in sequence with reference to assembly sketch.