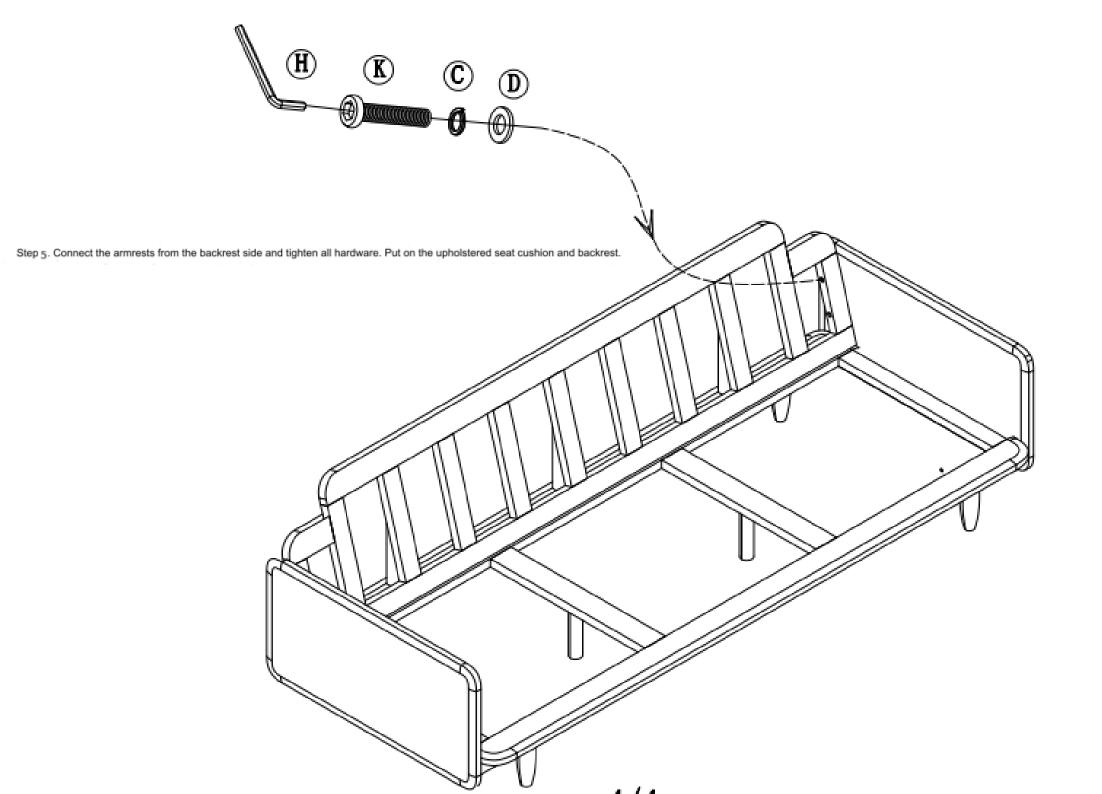

## Three seater sofa hardware details

| (A)                               | <b>B</b>              | ©                  | D                | E C               | F               |
|-----------------------------------|-----------------------|--------------------|------------------|-------------------|-----------------|
| Wrench 14 outside and 8 inside =1 | M8*14 nut = 4         | M8 spring pad = 34 | M8 spacer = 34   | half crescent = 4 | Screw M8*75 = 4 |
| ©                                 | H)                    |                    |                  |                   |                 |
| Wood tenon 10*40 = 8              | Hexagon socket M5 = 1 | Screw M8*30 = 14   | Screw M8*40 = 12 | Screw M8*55 = 4   |                 |