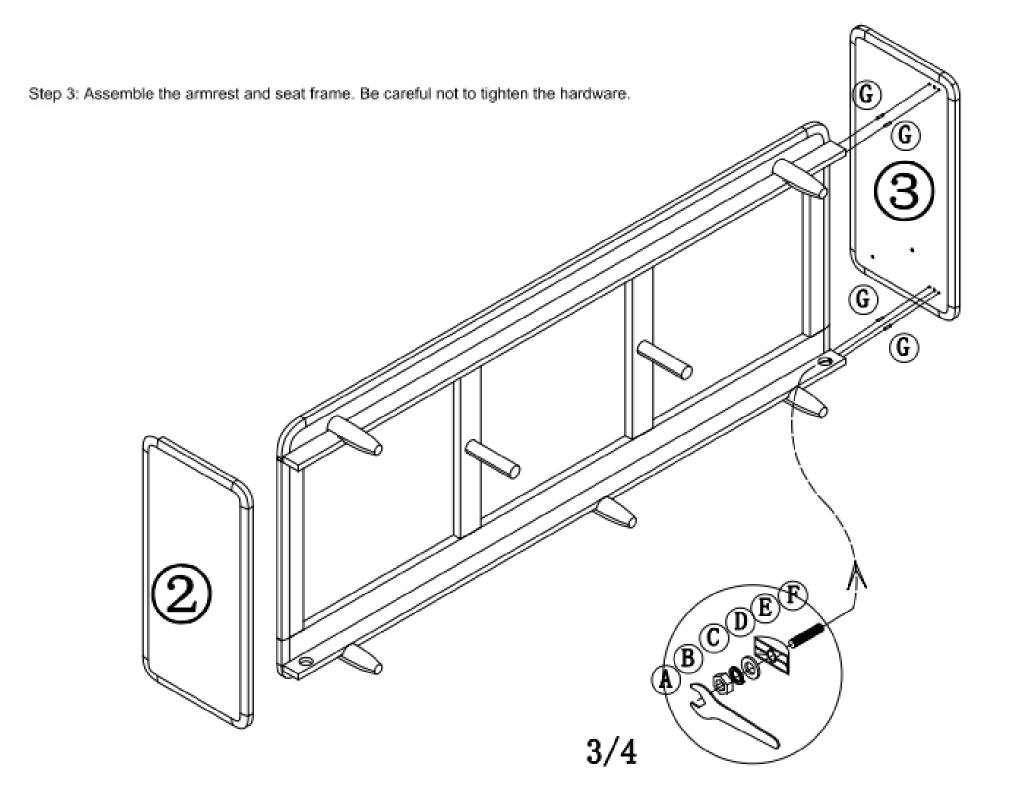

## Three seater sofa hardware details

| (A)                               | <b>B</b>              | ©                  | D                | E C               | F               |
|-----------------------------------|-----------------------|--------------------|------------------|-------------------|-----------------|
| Wrench 14 outside and 8 inside =1 | M8*14 nut = 4         | M8 spring pad = 34 | M8 spacer = 34   | half crescent = 4 | Screw M8*75 = 4 |
| ©                                 | H)                    |                    |                  |                   |                 |
| Wood tenon 10*40 = 8              | Hexagon socket M5 = 1 | Screw M8*30 = 14   | Screw M8*40 = 12 | Screw M8*55 = 4   |                 |