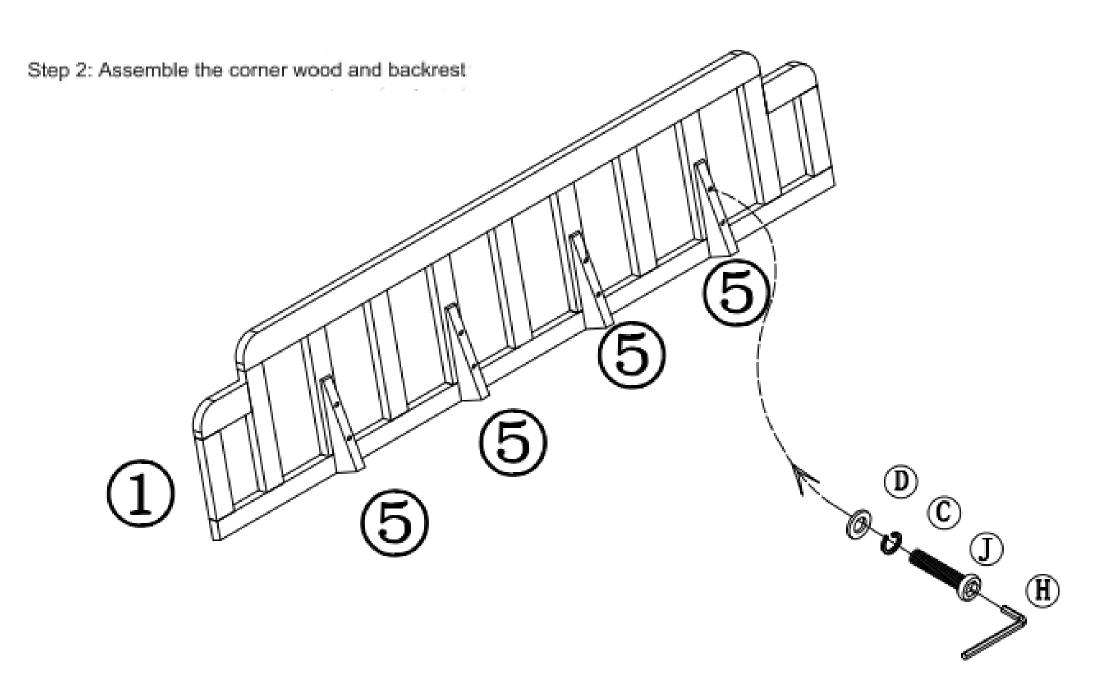

UT TOGETHER** 



## Three seater sofa hardware details

| (A)                               | <b>B</b>              | ©                  | D                | E C               | F               |
|-----------------------------------|-----------------------|--------------------|------------------|-------------------|-----------------|
| Wrench 14 outside and 8 inside =1 | M8*14 nut = 4         | M8 spring pad = 34 | M8 spacer = 34   | half crescent = 4 | Screw M8*75 = 4 |
| ©                                 | H)                    |                    |                  |                   |                 |
| Wood tenon 10*40 = 8              | Hexagon socket M5 = 1 | Screw M8*30 = 14   | Screw M8*40 = 12 | Screw M8*55 = 4   |                 |

## Four seater sofa hardware details













## MANUFACTURED BY VALYOU FURNITURE® HONOLULU, HAWAII

CUSTOMER SERVICE: SERVCIE@VALYOUFURNITURE.COM

**FOLLOW US:**@VALYOU FURNITURE