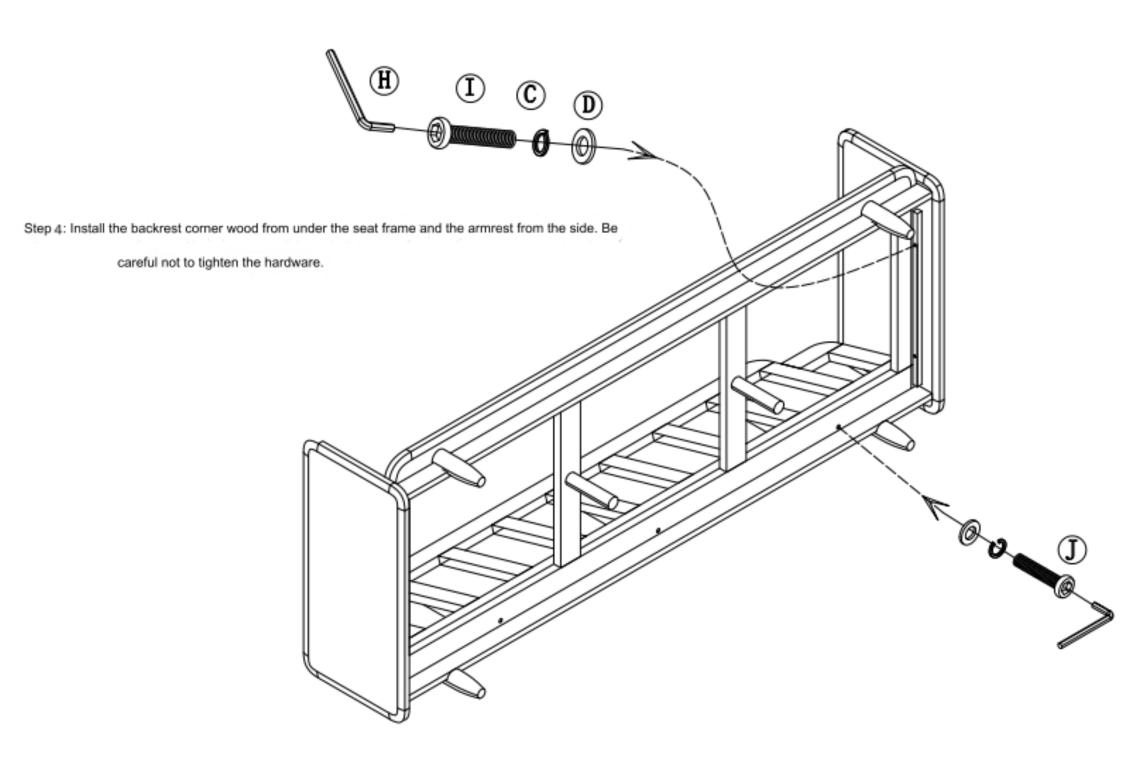

## Three seater sofa hardware details

| (A)                               | <b>B</b>              | ©                  | D                | E C               | F               |
|-----------------------------------|-----------------------|--------------------|------------------|-------------------|-----------------|
| Wrench 14 outside and 8 inside =1 | M8*14 nut = 4         | M8 spring pad = 34 | M8 spacer = 34   | half crescent = 4 | Screw M8*75 = 4 |
| ©                                 | H)                    |                    |                  |                   |                 |
| Wood tenon 10*40 = 8              | Hexagon socket M5 = 1 | Screw M8*30 = 14   | Screw M8*40 = 12 | Screw M8*55 = 4   |                 |