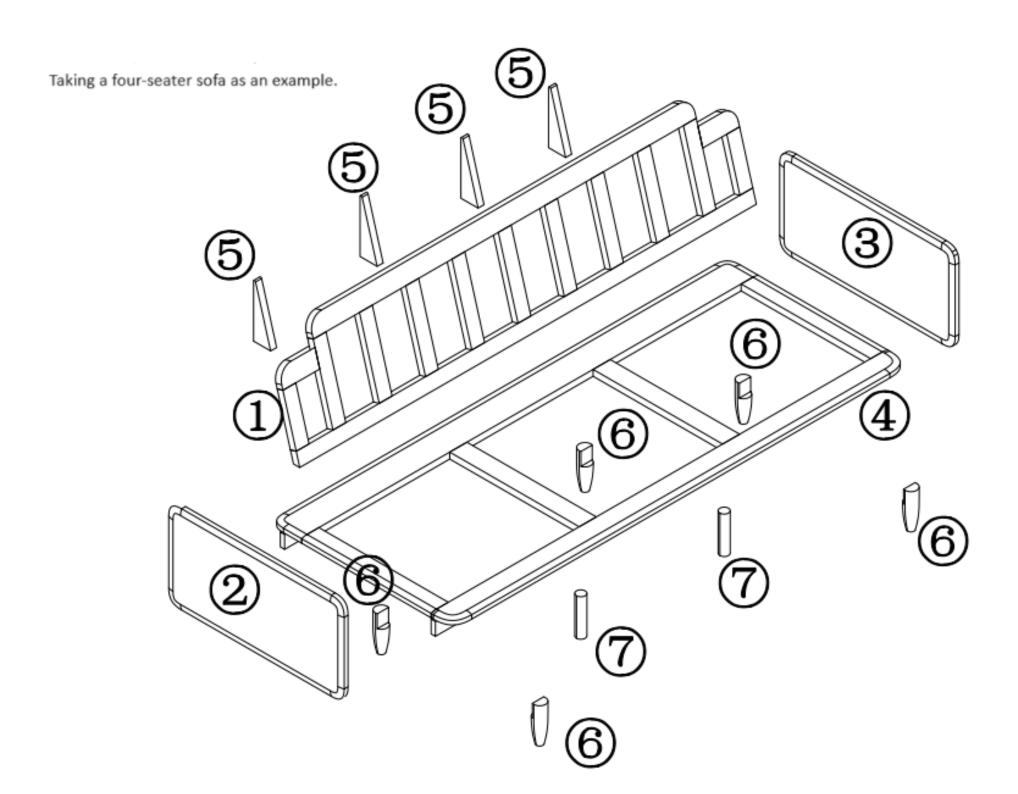

## **Elwood Sofa**

**HOW TO PUT TOGETHER** 



## Three seater sofa hardware details

| (A)                               | <b>B</b>              | ©                  | D                | E C               | F               |
|-----------------------------------|-----------------------|--------------------|------------------|-------------------|-----------------|
| Wrench 14 outside and 8 inside =1 | M8*14 nut = 4         | M8 spring pad = 34 | M8 spacer = 34   | half crescent = 4 | Screw M8*75 = 4 |
| ©                                 | H)                    |                    |                  |                   |                 |
| Wood tenon 10*40 = 8              | Hexagon socket M5 = 1 | Screw M8*30 = 14   | Screw M8*40 = 12 | Screw M8*55 = 4   |                 |

## Four seater sofa hardware details













## MANUF