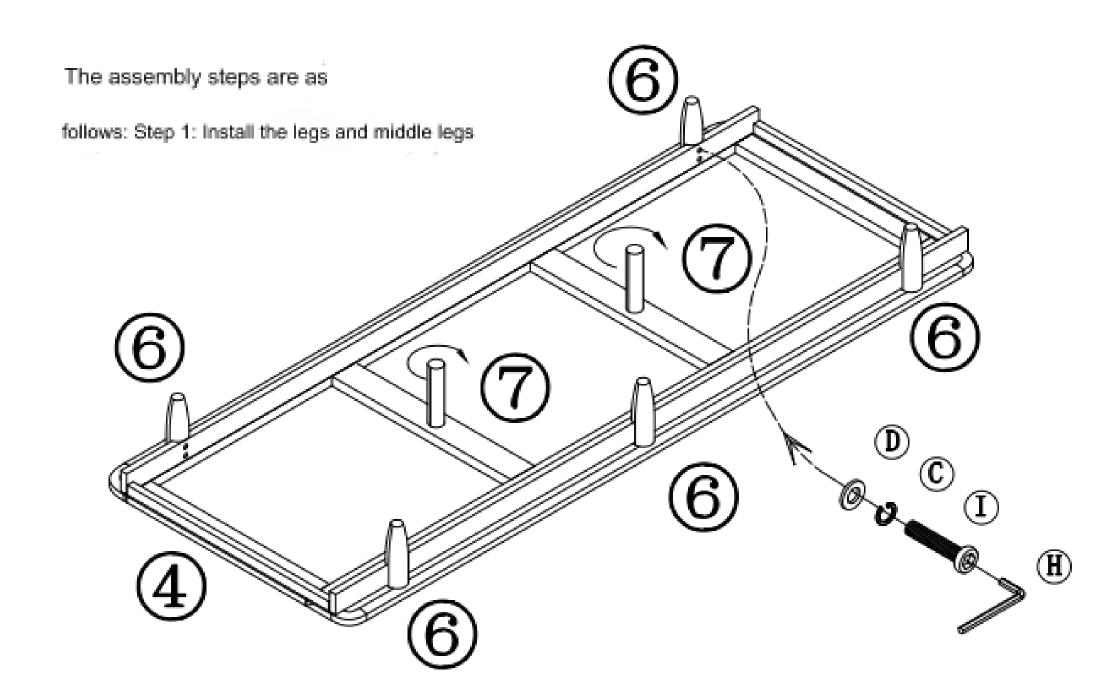

PUT TOGETHER** 



## Three seater sofa hardware details

| (A)                               | <b>B</b>              | ©                  | D                | E C               | F               |
|-----------------------------------|-----------------------|--------------------|------------------|-------------------|-----------------|
| Wrench 14 outside and 8 inside =1 | M8*14 nut = 4         | M8 spring pad = 34 | M8 spacer = 34   | half crescent = 4 | Screw M8*75 = 4 |
| ©                                 | H)                    |                    |                  |                   |                 |
| Wood tenon 10*40 = 8              | Hexagon socket M5 = 1 | Screw M8*30 = 14   | Screw M8*40 = 12 | Screw M8*55 = 4   |                 |

## Four seater sofa hardware details













## MANUFACTURED BY VALYOU FURNITURE® HONOLULU, HAWAII

CUSTOMER SERVICE: SERVCIE@VALYOUFURNITURE.COM

**FOLLOW US:**@VALYOU FURNITURE