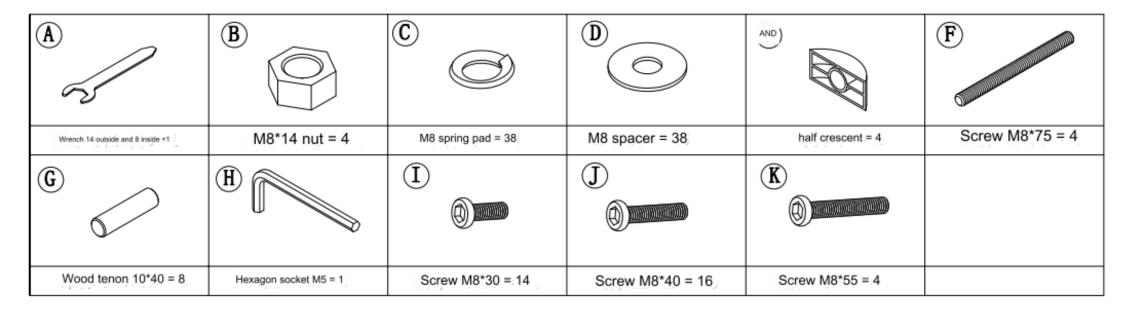

TO PUT TOGETHER** 



## Three seater sofa hardware details

| (A)                               | <b>B</b>              | ©                  | D                | E C               | F               |
|-----------------------------------|-----------------------|--------------------|------------------|-------------------|-----------------|
| Wrench 14 outside and 8 inside =1 | M8*14 nut = 4         | M8 spring pad = 34 | M8 spacer = 34   | half crescent = 4 | Screw M8*75 = 4 |
| ©                                 | H)                    |                    |                  |                   |                 |
| Wood tenon 10*40 = 8              | Hexagon socket M5 = 1 | Screw M8*30 = 14   | Screw M8*40 = 12 | Screw M8*55 = 4   |                 |

## Four seater sofa hardware details













## MANUFACTURED BY VALYOU FURNITURE® HONOLULU, HAWAII

CUSTOMER SERVICE: SERVCIE@VALYOUFURNITURE.COM

**FOLLOW US:**@VALYOU FURNITURE