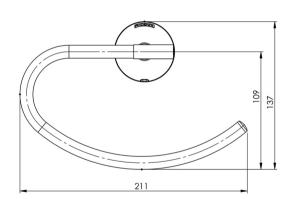

## IVY HAND TOWEL HOLDER







## **AVAILABLE IN**



Chrome





## **INFORMATION**



## **MAINTENANCE AND CARE:**

- All surfaces should be cleaned with mild liquid detergent or soap and water.
- Do not use cream cleaners or citrus based cleaning products, as they are abrasive.
- Use of unsuitable cleaning agents may damage the surface.
- Any damage caused in this way will not be covered by warranty.

Please visit https://www.phoenixtapware.com.au/warranty to view the full warranty



While we aim to ensure the specifications shown are correct at time of printing, Phoenix Tapware reserves the right to make modifications without prior notice. Always use the physical product measurements for mark-ups and roughing-in as the line drawing shown may differ from the actual product over time. All measurements are shown in millimetres. Colours may vary from