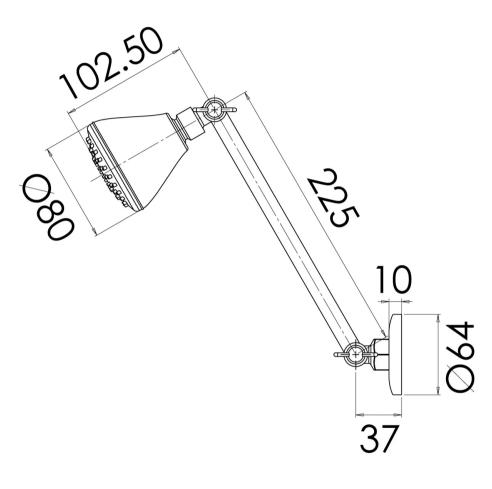

Please visit https://www.phoenixtapware.com.au/warranty to view the full warranty

While we aim to ensure the specifications shown are correct at time of printing, Phoenix Tapware reserves the right to make modifications without prior notice. Always use the physical product measurements for mark-ups and roughing-in as the line drawing shown may differ from the actual product over time. All measurements are shown in millimetres. Colours may vary from image shown.