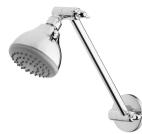

## AVAILABLE IN



## INFORMATION

Temperature Rating 1 - 75°C

Pressure Rating 150 - 500kPa



- All surfaces should be cleaned with mild liquid detergent or soap and water.
- Do not use cream cleaners or citrus based cleaning products, as they are abrasive.
- Use of unsuitable cleaning agents may damage the surface.
- Any damage caused in this way will not be covered by warranty.

Please visit https://www.phoenixtapware.com.au/warranty to view the full warranty

While we aim to ensure the specifications shown are correct at time of printing, Phoenix Tapware reserves the right to make modifications without prior notice. Always use the physical product measurements for mark-ups and roughing-in as the line drawing shown may differ from the actual product over time. All measurements are sh