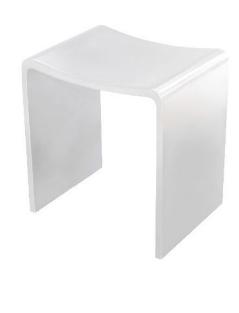

## **Willow Shower Stool**

Solid Surface Shower Stool

| Stock Code | Net Weight | Size (mm)          | Colour     |
|------------|------------|--------------------|------------|
| WS4030W    | 12kg       | W400 x D300 x H425 | Matt White |