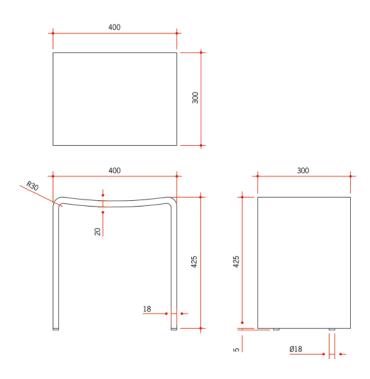

## **Willow Shower Stool**

Solid Surface Shower Stool

| Stock Code | Net Weight | Size (mm)          | Colour     |
|------------|------------|--------------------|------------|
| WS4030W    | 12kg       | W400 x D300 x H425 | Matt White |