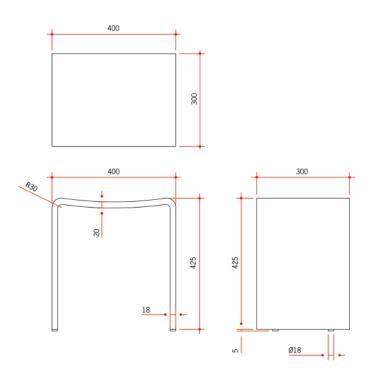

## **Willow Shower Stool**

Solid Surface Shower Stool

| Stock Code | Net Weight | Size (mm)          | Colour     |
|------------|------------|--------------------|------------|
| WS4030B    | 12kg       | W400 x D300 x H425 | Matt Black |
|            |            |                    |            |