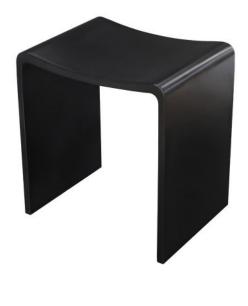

## **Willow Shower Stool**

Solid Surface Shower Stool

| Stock Code | Net Weight | Size (mm)          | Colour     |
|------------|------------|--------------------|------------|
| WS4030B    | 12kg       | W400 x D300 x H425 | Matt Black |
|            |            |                    |            |