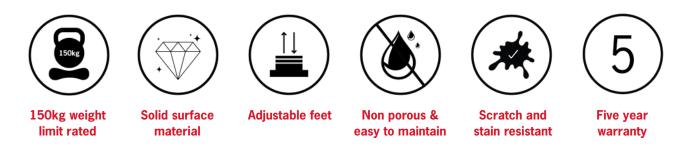

## **Willow Shower Stool**

Solid Surface Shower Stool

| Stock Code | Net Weight | Size (mm)          | Colour     |
|------------|------------|--------------------|------------|
| WS4030B    | 12kg       | W400 x D300 x H425 | Matt Black |
|            |            |                    |            |