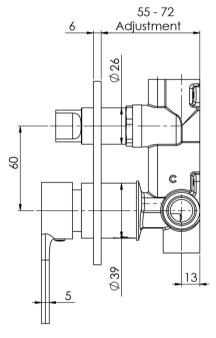

## **VIVID SLIMLINE OVAL**

VIVID SLIMLINE OVAL SHOWER / BATH DIVERTER MIXER

## **INFORMATION**

Temperature Rating 1 - 75°C

Pressure Rating 150 - 500kPa