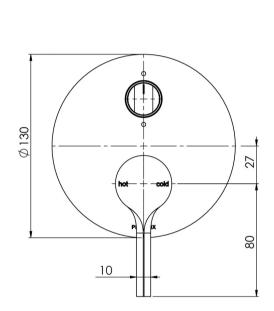

## **VIVID SLIMLINE OVAL**

VIVID SLIMLINE OVAL SHOWER / BATH DIVERTER MIXER

## **INFORMATION**

Temperature Rating 1 - 75°C

Pressure Rating 150 - 500kPa