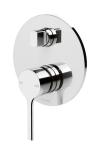

## **VIVID SLIMLINE OVAL**

VIVID SLIMLINE OVAL SHOWER / BATH DIVERTER MIXER

## **AVAILABLE IN**

VV791 CHR Chrome

Brushed Nickel Matte Black

VV791 MB

Brushed Gold