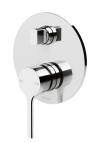

# **VIVID SLIMLINE OVAL**

VIVID SLIMLINE OVAL SHOWER / BATH DIVERTER MIXER

#### **AVAILABLE IN**

VV791 CHR Chrome

Brushed Nickel Matte Black

VV791 MB

Brushed Gold