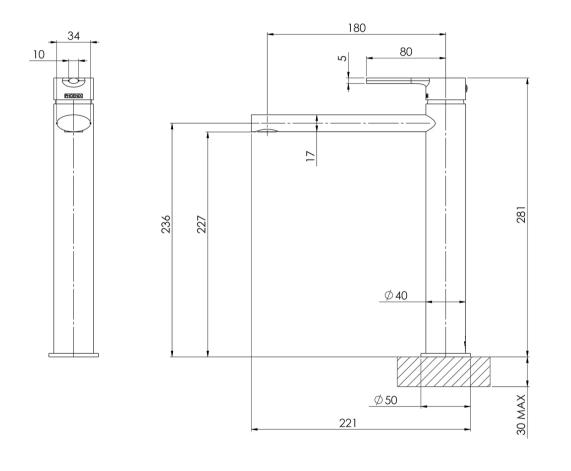

Please visit https://www.phoenixtapware.com.au/warranty to view the full warranty

While we aim to ensure the specifications shown are correct at time of printing, Phoenix Tapware reserves the right to make modifications without prior notice. Always use the physical product measurements for mark-ups and roughing-in as the line drawing shown may differ from the actual product over time. All measurements are shown in millimetres. Colours may vary from image shown.