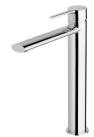

### **VIVID SLIMLINE OVAL**

VIVID SLIMLINE OVAL VESSEL MIXER

# SPECIFICATIONS









#### INFORMATION

**Temperature Rating** 1 - 75°C

Pressure Rating 150 - 500kPa



#### MAINTENANCE AND CARE:

- All surfaces should be cleaned with mild liquid detergent or soap and water.
- Do not use cream cleaners or citrus based cleaning products, as they are abrasive.
- Use of unsuitable cleaning agents may damage the surface.
- Any damage caused in this way will not be covered by warranty.

Please visit https://www.phoenixtapware.com.au/warranty to view the full warranty

While we aim to ensure the specifications shown are correct at time of printing, Phoenix Tapware reserves the right to make modifications without prior notice. Always use the physical product measurements for mark-ups and roughing-in as the line drawing shown may differ from the actual product over time. Al