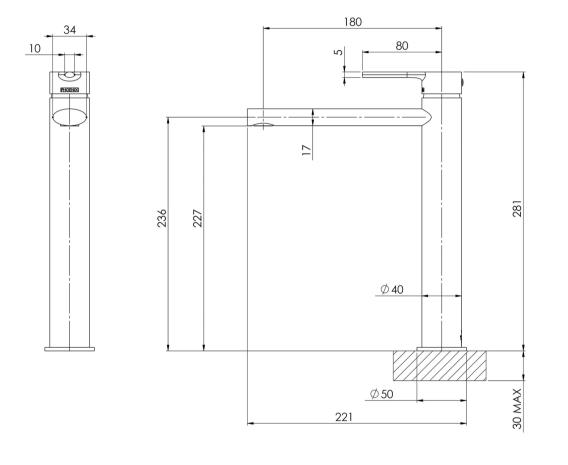

Please visit https://www.phoenixtapware.com.au/warranty to view the full warranty

While we aim to ensure the specifications shown are correct at time of printing, Phoenix Tapware reserves the right to make modifications without prior notice. Always use the physical product measurements for mark-ups and roughing-in as the line drawing shown may differ from the actual product over time. All measurements are shown in millimetres. Colours may vary from image shown.