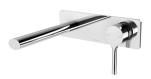

# **VIVID SLIMLINE OVAL**

## VIVID SLIMLINE OVAL WALL BASIN MIXER SET 175MM

200

120

10

### **AVAILABLE IN**

45-65

Adjustment

175

VV785 CHR Chrome

VV785-40 Brushed Nickel Matte Black

VV785 MB

Brushed Gold

#### **INFORMATION**

Temperature Rating 1 - 75°C

Pressure Rating 150 - 500kPa