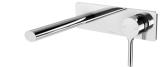

## **VIVID SLIMLINE OVAL**

### VIVID SLIMLINE OVAL WALL BASIN MIXER SET 175MM





#### **AVAILABLE IN**



Brushed Gold

#### INFORMATION

Chrome

**Temperature Rating** 1 - 75°C

Pressure Rating 150 - 500kPa



#### MAINTENANCE AND CARE:

- All surfaces should be cleaned with mild liquid detergent or soap and water.

- Do not use cream cleaners or citrus based cleaning products, as they are abrasive.
- Use of unsuitable cleaning agents may damage the surface.
- Any damage caused in this way will not be covered by warranty.

Please visit https://www.phoenixtapware.com.au/warranty to view the full warranty

While we aim to ensure the specifications shown are correct at time of printing, Phoenix Tapware reserves the right to make modifications without prior notice. Always use the physical product measurements for mark-ups and roughing-in as the line drawing shown may di