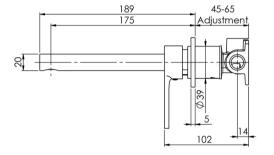

### VIVID SLIMLINE OVAL WALL BASIN MIXER SET 175MM

Please visit https://www.phoenixtapware.com.au/warranty to view the full warranty

While we aim to ensure the specifications shown are correct at time of printing, Phoenix Tapware reserves the right to make modifications without prior notice. Always use the physical product measurements for mark-ups and roughing-in as the line drawing shown may differ from the actual product over time. All measurements are shown in millimetres. Colours may vary from image shown.