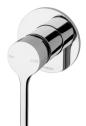

### VIVID SLIMLINE OVAL

VIVID SLIMLINE OVAL SHOWER / WALL MIXER

# SPECIFICATIONS







#### AVAILABLE IN



#### INFORMATION

Temperature Rating 1 - 75°C

Pressure Rating 150 - 500kPa



#### MAINTENANCE AND CARE:

- All surfaces should be cleaned with mild liquid detergent or soap and water.

- Do not use cream cleaners or citrus based cleaning products, as they are abrasive.
- Use of unsuitable cleaning agents may damage the surface.
- Any damage caused in this way will not be covered by warranty.

Please visit https://www.phoenixtapware.com.au/warranty to view the full warranty

While we aim to ensure the specifications shown are correct at time of printing, Phoenix Tapware reserves the right to make modifications without prior notice. Always use the physical product measurements for mark-ups and roughing-in as the line drawing shown may differ from the actual produ