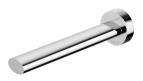

## **VIVID SLIMLINE OVAL**

VIVID SLIMLINE OVAL WALL BATH OUTLET 180MM

20





## **AVAILABLE IN**



Chrome







VV776 MB Brushed Nickel Matte Black

Brushed Gold

## **INFORMATION**

Temperature Rating 1 - 75°C

Pressure Rating 150 - 500kPa





## MAINTENANCE AND CARE:

- All surfaces should be cleaned with mild liquid detergent or soap and water.
- Do not use cream cleaners or citrus based cleaning products, as they are abrasive.
- Use of unsuitable cleaning agents may damage the surface.
- Any damage caused in this way will not be covered by warranty.

Please visit https://www.phoenixtapware.com.au/warranty to view the full warranty



While we aim to ensure the specifications shown are correct at time of printing, Phoenix Tapware reserves the right to make modifications without prior notice. Always use the physical product measurements for mark-ups and roug