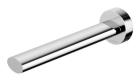

## **VIVID SLIMLINE OVAL**

VIVID SLIMLINE OVAL WALL BATH OUTLET 180MM

20





## **AVAILABLE IN**









VV776 CHR Chrome

VV776 MB Brushed Nickel Matte Black

Brushed Gold

## **INFORMATION**

Temperature Rating 1 - 75°C

Pressure Rating 150 - 500kPa





## MAINTENANCE AND CARE:

- All surfaces should be cleaned with mild liquid detergent or soap and water.
- Do not use cream cleaners or citrus based cleaning products, as they are abrasive.
- Use of unsuitable cleaning agents may damage the surface.
- Any damage caused in this way will not be covered by warranty.

Please visit https://www.phoenixtapware.com.au/warranty to view the full warranty



While we aim to ensure the specifications shown are correct at time of printing, Phoenix Tapware reserves the right to make modifications without prior notice. Always use the physical product measurements for mark-up